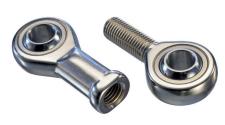

## With MS-products from FLURO® you are the KING OF THE RACE TRACK:

Housing forged from heat-treated steel to 42CrMo4, nickel plated with high polish finish

Ball made to bearing steel 100Cr6, hardened, ground, polished, chromium plated

Preloaded bearing fit, "zero" tolerance

THE COUNTDOWN STARTS GET READY NOW FOR THE NEW RACING SEASON

Available in female, male, right and left hand thread; standard and fine thread versions; with threaded bolt