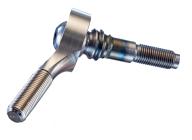

## With MS-products from FLURO® you are the KING OF THE RACE TRACK:

Housing forged from heat-treated steel to 42CrMo4, nickel plated with high polish finish

Ball made to bearing steel 100Cr6, hardened, ground, polished, chromium plated

Preloaded bearing fit, "zero" tolerance

THE COUNTDOWN STARTS GET READY NOW FOR THE NEW RACING SEASON

Available in female, male, right and left hand thread; standard and fine thread versions; with threaded bolt