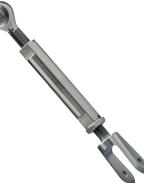

Preloaded bearing fit, "zero" tolerance

THE COUNTDOWN STARTS GET READY NOW FOR THE NEW RACING SEASON

Available in female, male, right and left hand thread; standard and fine thread versions; with threaded bolt

## AVAILABLE EX STOCK

All common MS-spherical plain bearings and rod ends are in stock. Spherical plain bearings and rod ends are available in inch dimensions on request. We also offer the appropriate lock nuts, rubber protective caps, seals and reducing bushes to increase the tilt angle as accessories for all rod ends. On request, we supply special designs according to customer requirements as well as the appropriate installation tools (press-in tools, caulking tools, staking tools).