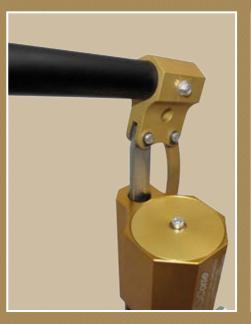

The **fast-drop hydraulic valve** eases the release of the jack, while the steel pin height is easy to register accordingly to the car ride. The steel pin diameter can be selected from a choice of 21, 23, 25 or 27 mm; an extra hexagonal pin, ideal for gravel rally, is available on request. EVOjack is a professional motorsport tool to be used by skilled rally crews on emergency tire changes or tire swaps between stages.