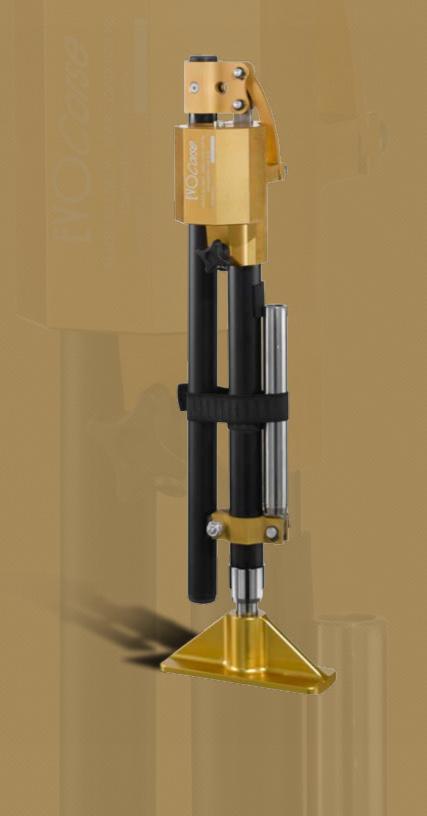

## the ultra-fast jack for rally professionals

EVOjack is the hydraulic ultra-fast rally jack, specifically designed for the **on-board equipment** of the best rally cars.

All the critical parts of EVO*jack* are forged from high-strength steel, or CNC machined from one solid block of aeronautic aluminum alloy for guaranteed reliability.

The **fast-drop hydraulic valve** eases the release of the jack, while the steel pin height is easy to register accordingly to the car ride. The steel pin diameter can be selected from a choice of 21, 23, 25 or 27 mm; an extra hexagonal pin, ideal for gravel rally, is available on request. EVOjack is a professional motorsport tool to be used by skilled rally crews on emergency tire changes or tire swaps between stages.

**TECHNICAL FEATURES** 

Base

adjustable aluminum foot, fully

| 2000                     | machined from a solid block                                                                         |
|--------------------------|-----------------------------------------------------------------------------------------------------|
| Weight                   | 3.89 kg                                                                                             |
| Lifting speed            | 8 strokes to maximum height                                                                         |
| Lifting weight           | 600 kg                                                                                              |
| Minimum setup height     | 10.5 cm                                                                                             |
| Maximum setup height     | 41 cm                                                                                               |
| Extension                | 32 cm                                                                                               |
| Total lenght when closed | 61 cm                                                                                               |
| Pin                      | <ul> <li>21, 23, 25 or 27 mm</li> <li>steel made pin</li> <li>hexagonal CH 17 on request</li> </ul> |
|                          |                                                                                                     |