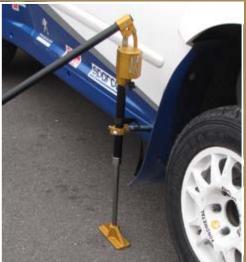

## the ultra-fast jack for rally professionals

EVOjack is the hydraulic ultra-fast rally jack, specifically designed for the **on-board equipment** of the best rally cars.

All the critical parts of EVO*jack* are forged from high-strength steel, or CNC machined from one solid block of aeronautic aluminum alloy for guaranteed reliability.

The **fast-drop hydraulic valve** eases the release of the jack, while the steel pin height is easy to register accordingly to the car ride. The steel pin diameter can be selected from a choice of 21, 23, 25 or 27 mm; an extra hexagonal pin, ideal for gravel rally, is available on request. EVOjack is a professional motorsport tool to be used by skilled rally crews on emergency tire changes or tire swaps between stages.