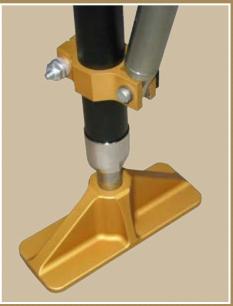

**TECHNICAL FEATURES** 

Base

adjustable aluminum foot, fully

| 2000                     | machined from a solid block                                                                         |
|--------------------------|-----------------------------------------------------------------------------------------------------|
| Weight                   | 3.89 kg                                                                                             |
| Lifting speed            | 8 strokes to maximum height                                                                         |
| Lifting weight           | 600 kg                                                                                              |
| Minimum setup height     | 10.5 cm                                                                                             |
| Maximum setup height     | 41 cm                                                                                               |
| Extension                | 32 cm                                                                                               |
| Total lenght when closed | 61 cm                                                                                               |
| Pin                      | <ul> <li>21, 23, 25 or 27 mm</li> <li>steel made pin</li> <li>hexagonal CH 17 on request</li> </ul> |
|                          |                                                                                                     |