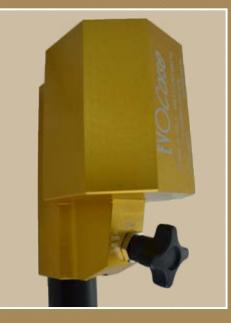

## the ultra-fast jack for rally professionals

EVOjack is the hydraulic ultra-fast rally jack, specifically designed for the **on-board equipment** of the best rally cars.

All the critical parts of EVO*jack* are forged from high-strength steel, or CNC machined from one solid block of aeronautic aluminum alloy for guaranteed reliability.

The **fast-drop hydraulic valve** eases the release of the jack, while the steel pin height is easy to register accordingly to the car ride. The steel pin diameter can be selected from a choice of 21, 23, 25 or 27 mm; an extra hexagonal pin, ideal for gravel rally, is available on request. EVOjack is a professional motorsport tool to be used by skilled rally crews on emergency tire changes or tire swaps between stages.