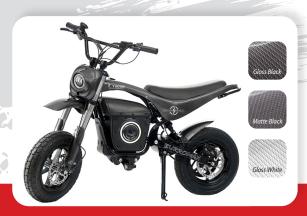

## **TT1600R**

#### **OUR LARGEST MODEL - FAST AND UPGRADEABLE**

- 1600 Watt Brushless DC Motor with 52V 23.4 Ah Lithium Ion Battery
- 32 MPH on flat ground wide open with 200 lb rider -16 MPH low speed
- Up to 350 lb rider
- LED halo headlight and sidelights
- Four selectable ride modes
- Dual USB ports for device charging
- Thicker seat for comfort
- Upgrades and accessories available