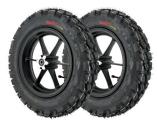

POPULAR PERFORMANCE UPGRADES STUNT RIDER KIT UPGRADE Fits TT16000R

OFF ROAD TIRE AND WHEEL UPGRADE Fits TT16000R

SEE ALL ACCESSORIES AND UPGRADES **BURROMAX.COM** 

FOLLOW US ON SOCIAL MEDIA