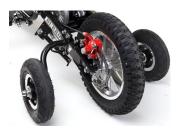

POPULAR PERFORMANCE UPGRADES STUNT RIDER KIT UPGRADE Fits TT16000R

OFF ROAD TIRE AND WHEEL UPGRADE Fits TT16000R

SEE ALL ACCESSORIES AND UPGRADES **BURROMAX.COM** 

FOLLOW US ON SOCIAL MEDIA