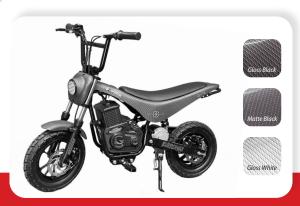

## **TT1600R**

#### **OUR LARGEST MODEL - FAST AND UPGRADEABLE**

- 1600 Watt Brushless DC Motor with 52V 23.4 Ah Lithium Ion Battery
- 32 MPH on flat ground wide open with 200 lb rider -16 MPH low speed
- Up to 350 lb rider
- LED halo headlight and sidelights
- Four selectable ride modes
- Dual USB ports for device charging
- Thicker seat for comfort
- Upgrades and accessories available