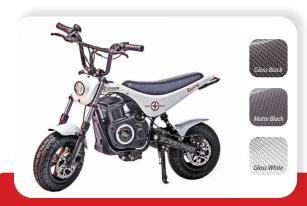

# **TT1000R**

#### **BIG POWER - MIDSIZED**

- 1000 Watt Brushless DC Motor with 48V 17.4 Ah Lithium Ion Battery
- Larger fat tires
- Super bright LED 3 mode headlight
- Up to 300 lb rider
- Four selectable ride modes, top speed of 30+ MPH
- Upgrades and accessories available