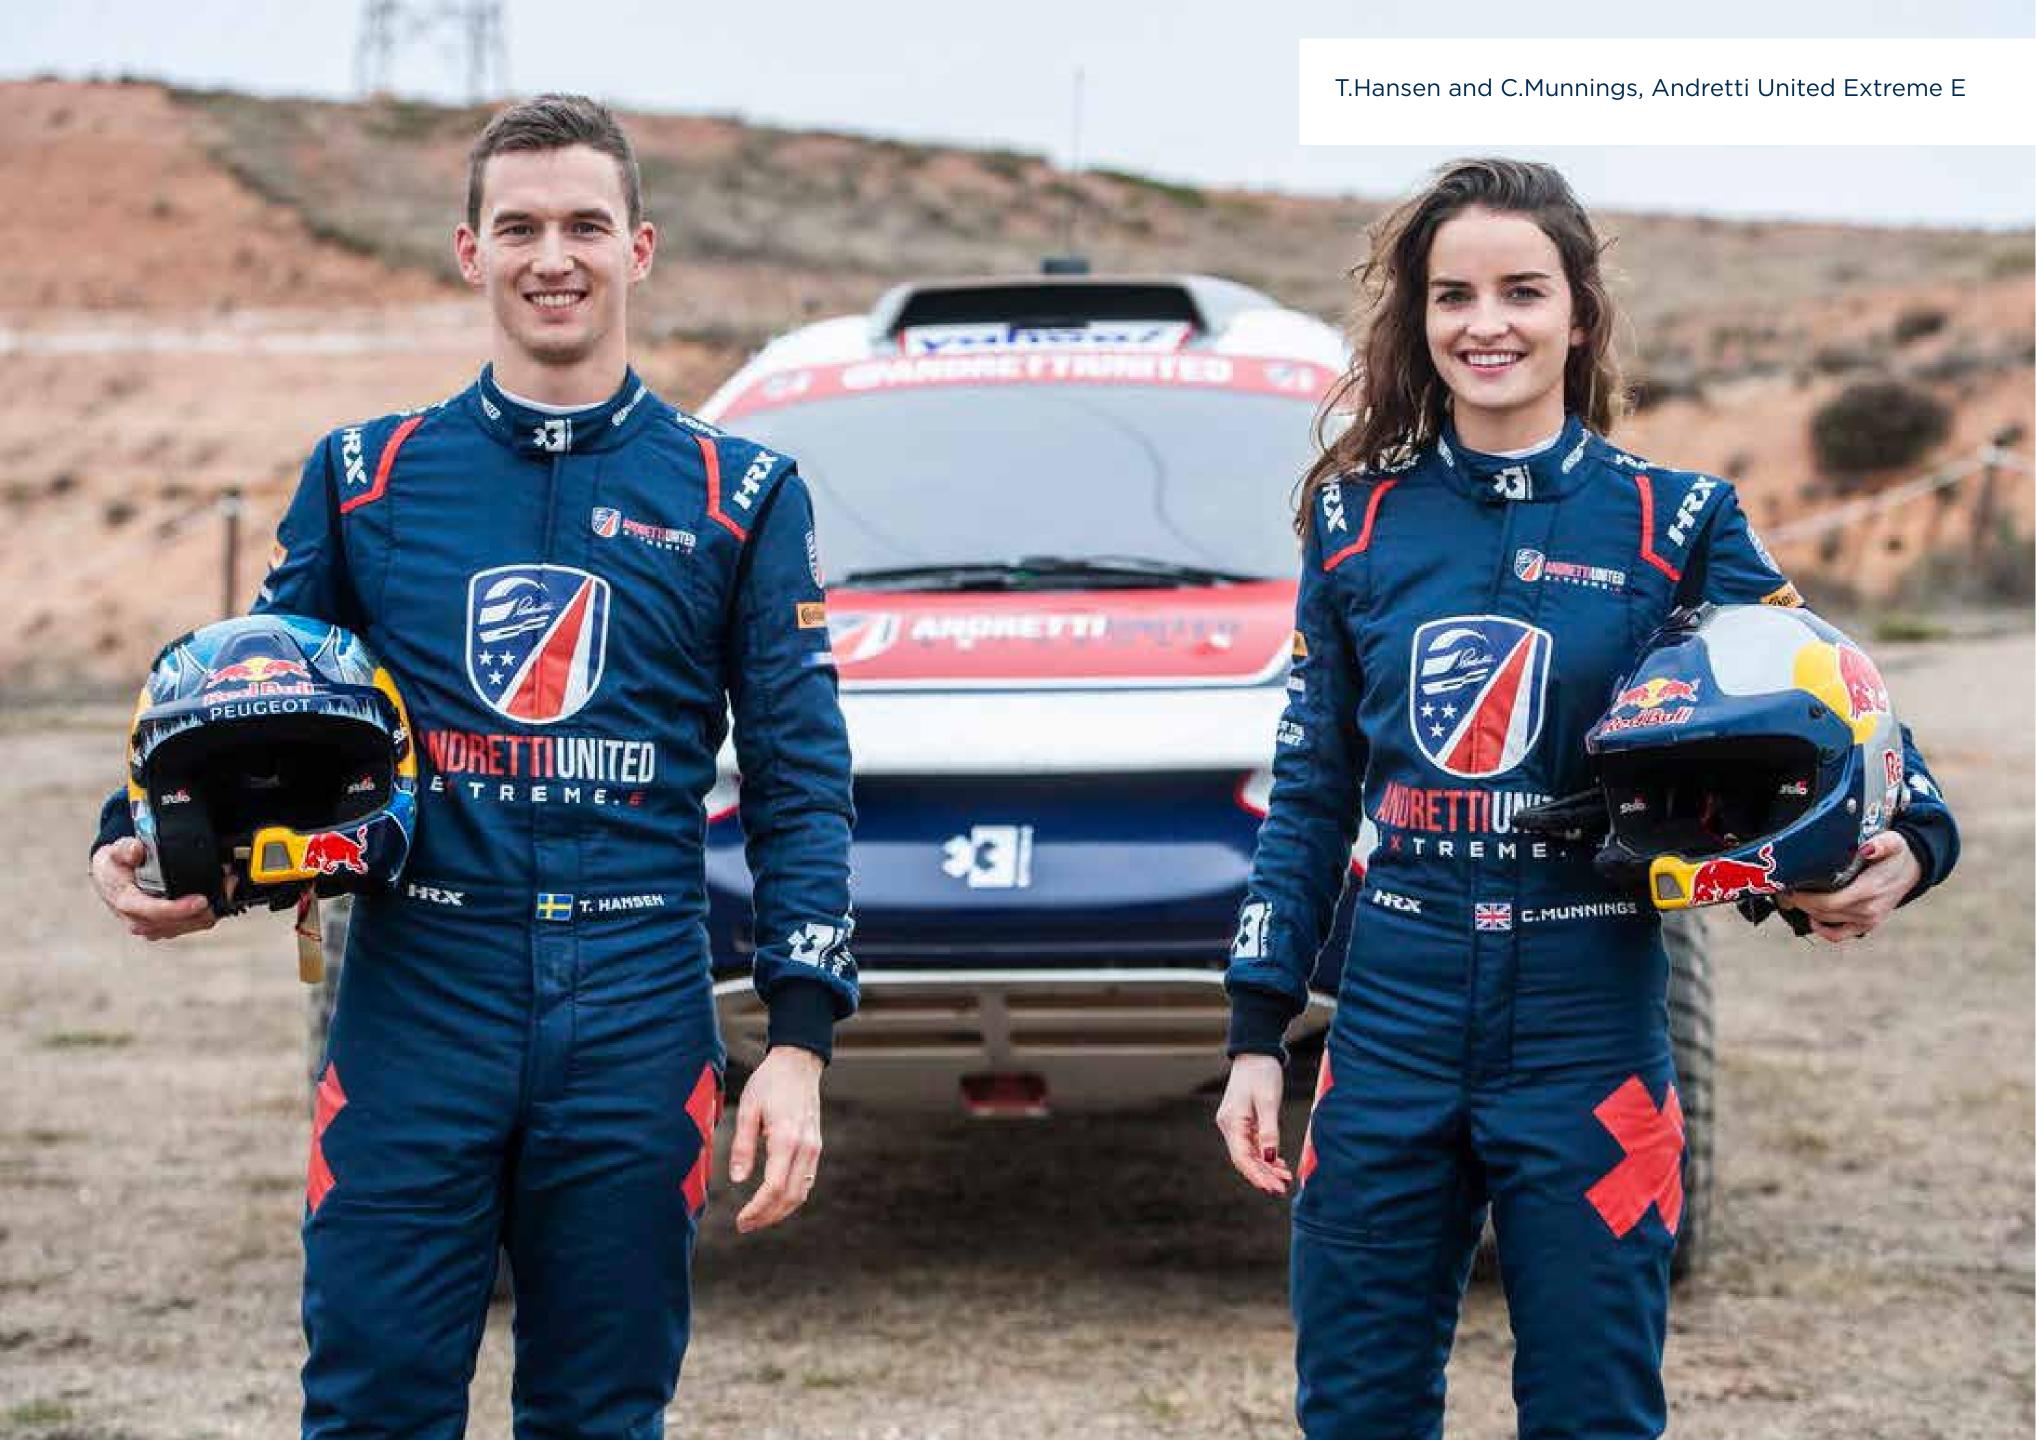

#### HRX CREATE A UNIQUE OFFER!

HRX are specialized in the customization, thanks to so have created a special offer shared in 3 options.

#### STANDARD

YOU CAN SELECT A SUIT FROM OUR CATALOGUE by choosing model, measure and colours.

#### • ICS (Instant Custom Suits)

You can go to our website where there is our configurator.

AT THE SAME PRICE you can:

- customise your suit with the extra colours that you want.
- We have added 20 new designs and different customisations.
- You can also decide to select a made to measure fitting or standard one
- You can even customise your suit with your personal logos like a bespoke suit.

#### • BESPOKE

With this option you can let your immagination run wilde by creating a product from the very beginning. With our design and graphics teams you can creat your design by selecting fabrics, colours and logos positions. You can choose between printed or embroidered logos. Our pattern-makers will look after your fitting by realising a model that will fits perfectly based on your size chart.