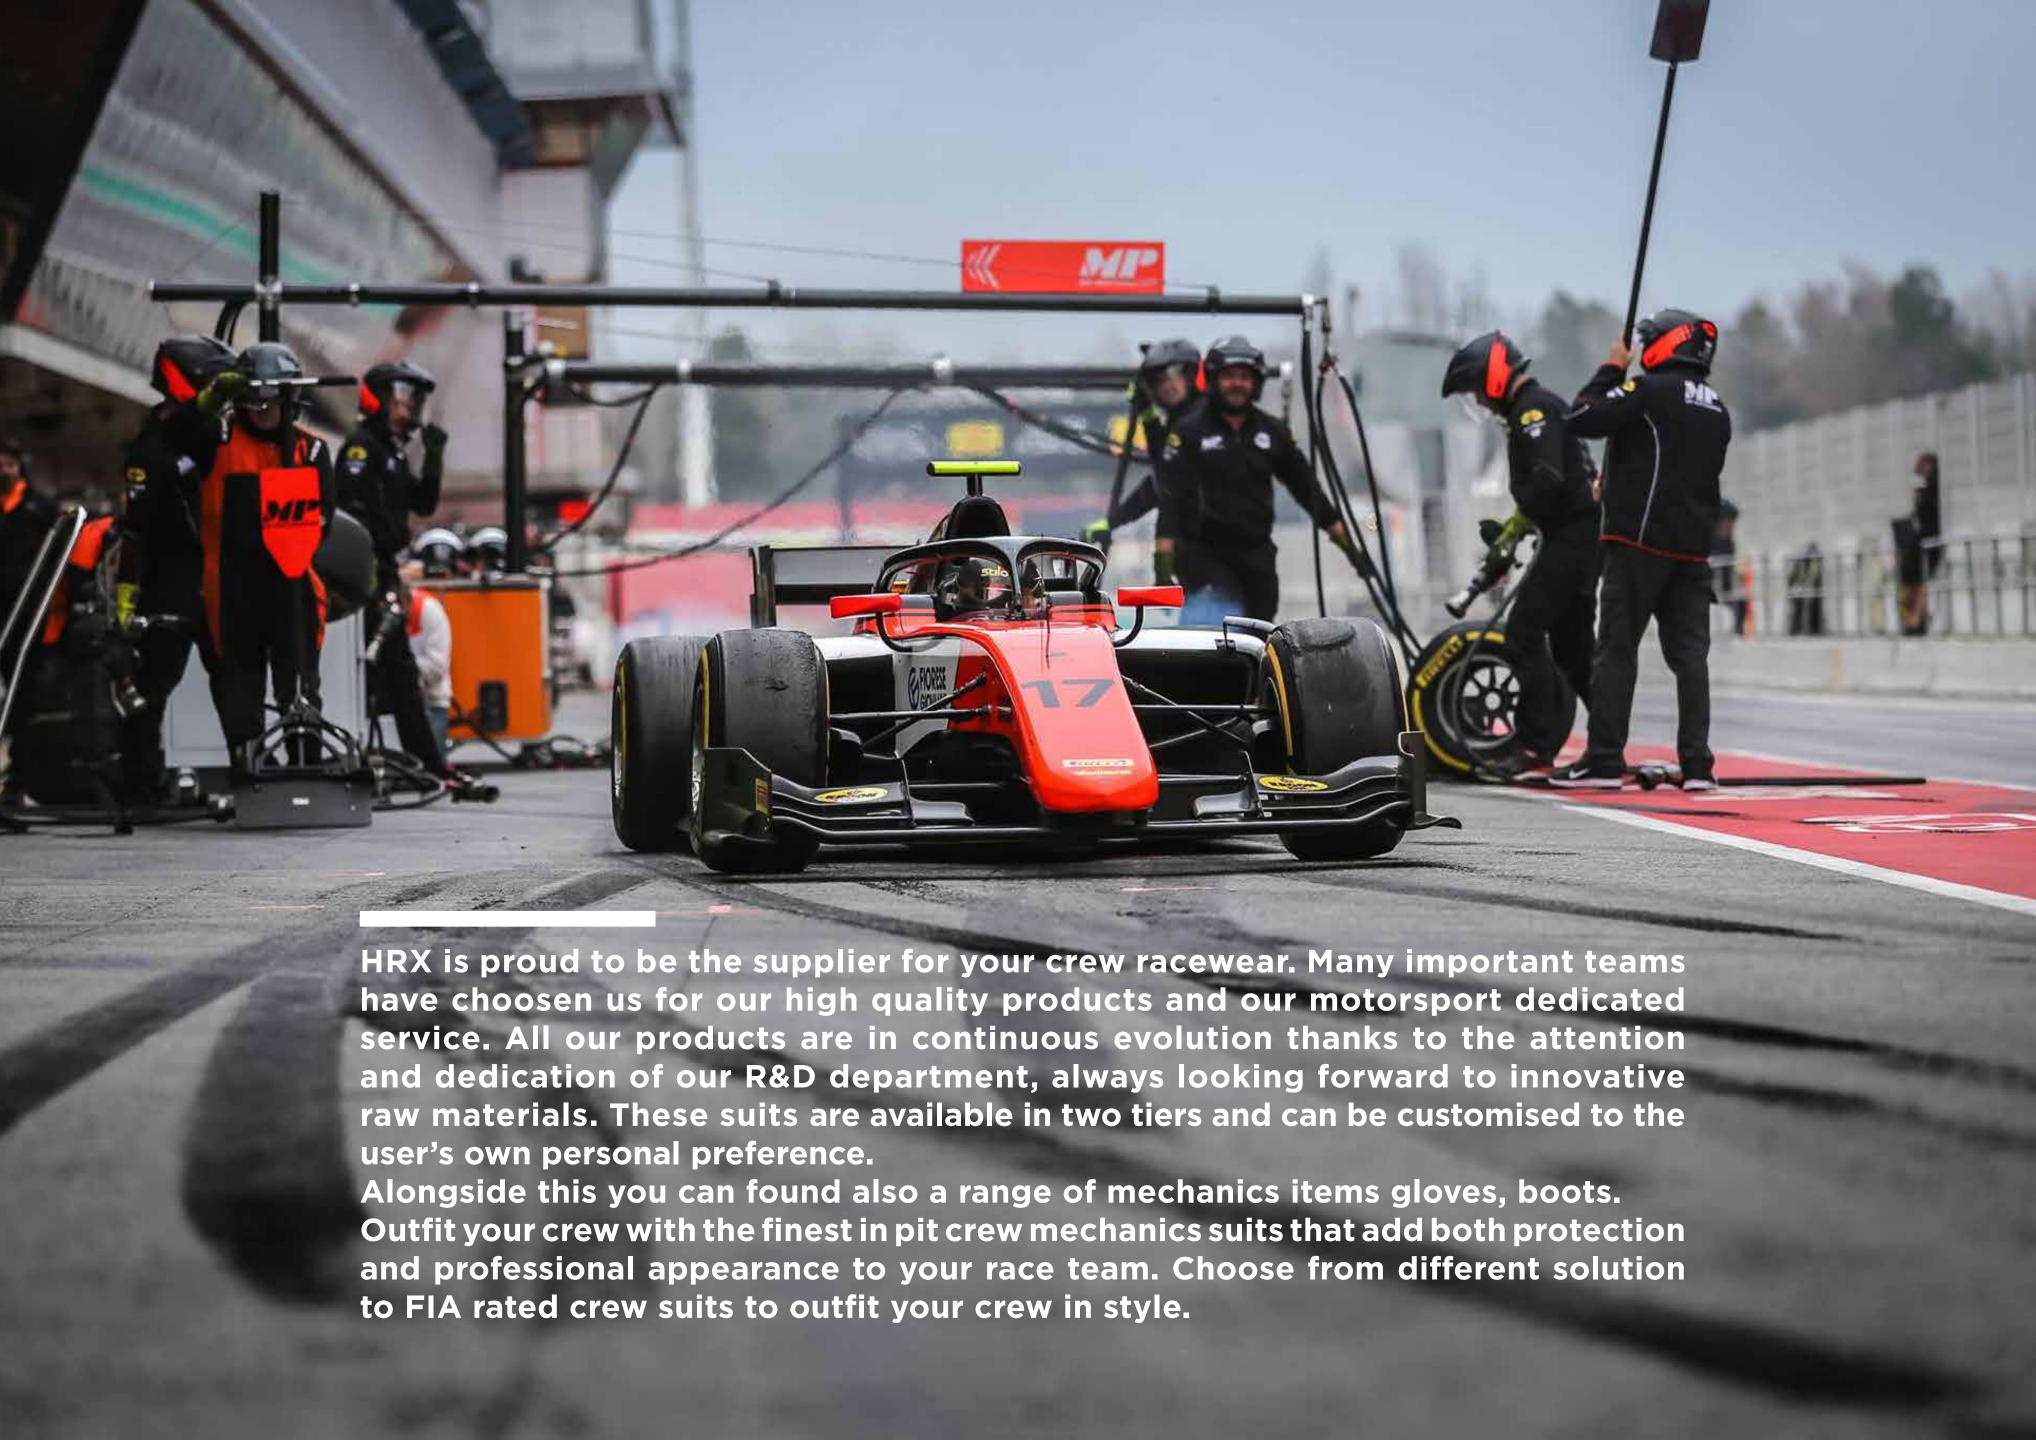

# MECHANICS

#### SUIT

RACER PRO ELMS RACER COTTON SUIT

#### **GLOVES**

RACER W-TECH TUTOR MECHANICS TUTOR

#### **BOOTS**

PIT-LANE RACER

#### UNDERWEAR

BESPOKE

**SUIT&BOOTS** 

**NEW FIA 8856-2018** 

RACER PRO MECHANICS ELMS

The RACER is a premium grade, two layer race suit with fully floating arms and lower back stretch panel for freedom of movement. The material is both durable and breathable for a long-lasting great look and superb comfort.