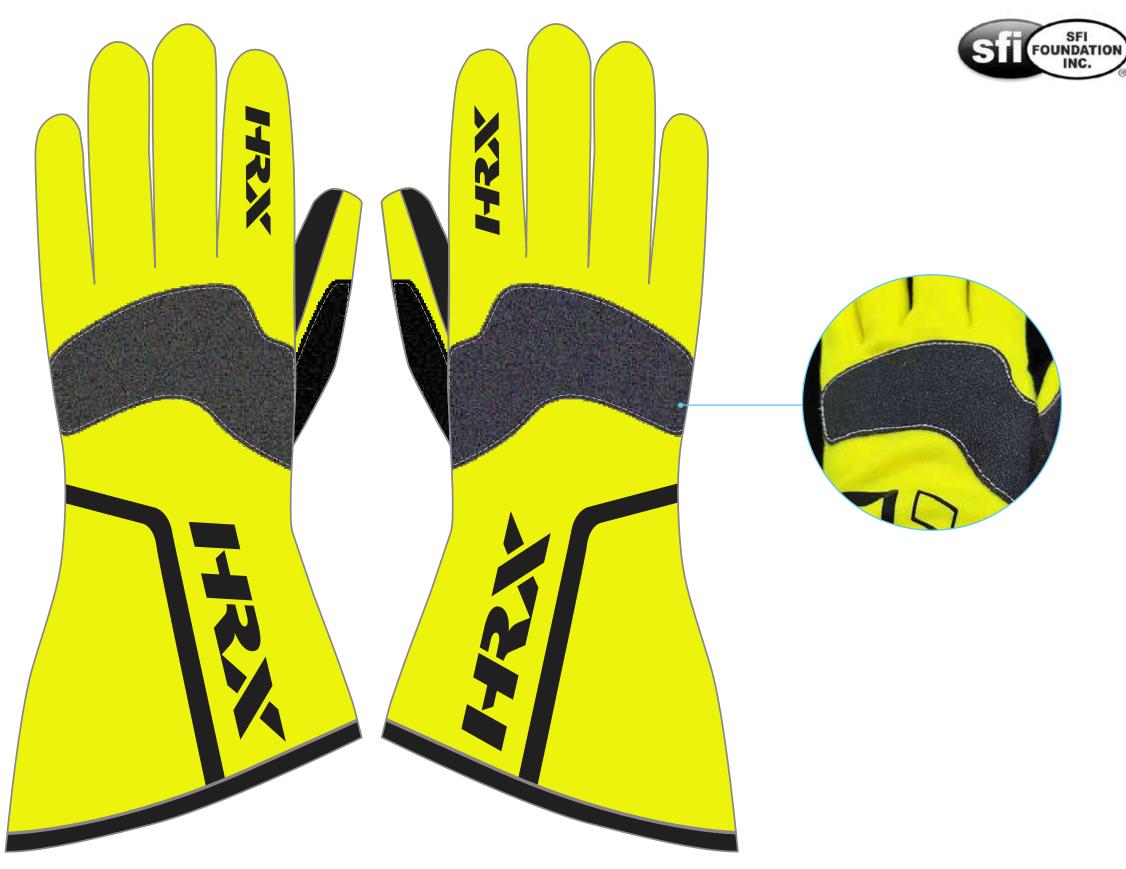

## **TUTOR**

#### STANDARD FIA 2018

Flame-resistant aramidic fiber, inner lining to ensure optimal temperature control for maximum comfort and feel.

Palm in suede.

Minimal seam construction offers added comfort and weight-saving performance. Elastic on wrist

THIS IS A STANDARD PRODUCT.
VISIT OUR CONFIGURATOR TO
CUSTOMISE IT!

**APPROVED** 

MANUFACTURER: HRX MODEL: TUTOR HOM. NO: DC.015.19- G FIA STANDARD: 8856-2018

Catalogue 2021

**NEW FIA 8856-2018** 

HRX offer you much more! On our configurator you have an endless choice of colours