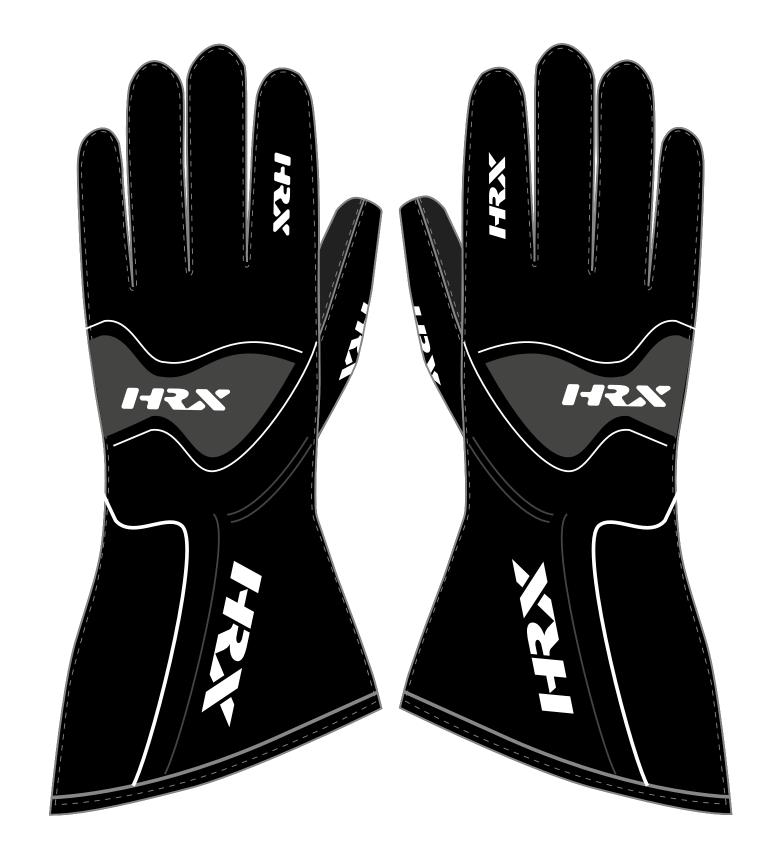

## RACER ICON

#### STANDARD FIA 2018

New model with an innovative handle with excellent grip material.

Structured with two shell sewn together for maximum grip and comfort.

Available in the colours:

BLACK

RED

BLUE NAVY

WHITE

BLUE

GREY

YELLOW