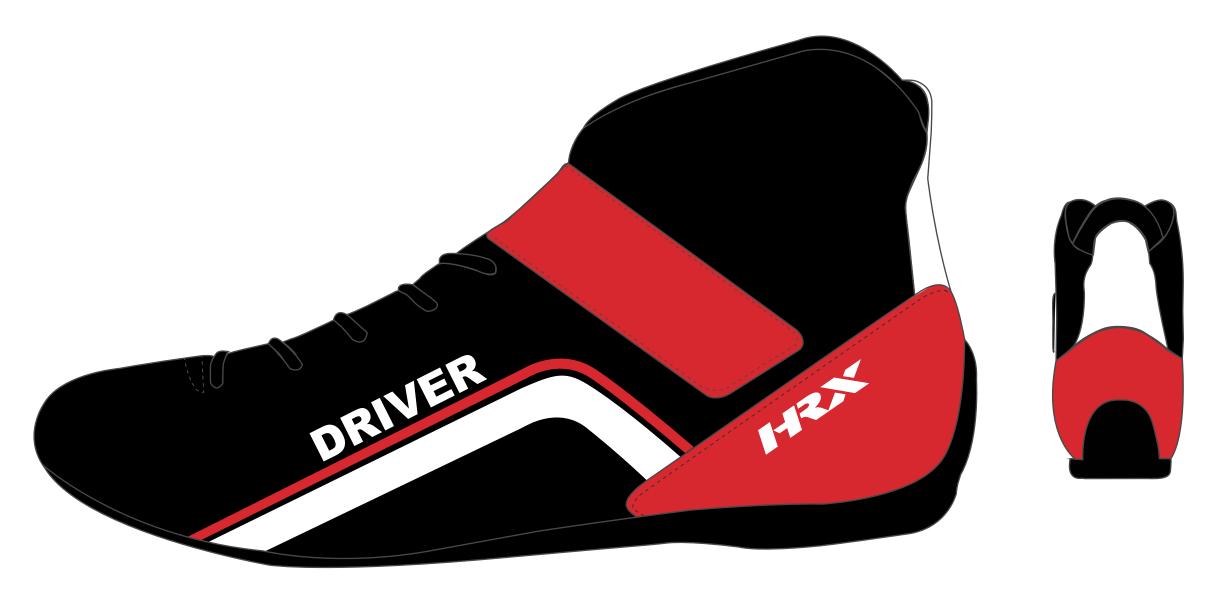

## RACER 2 **FLAP**

The new Racer 2 is already created in accordance with the new 2018 FIA standards. Designed to ensure maximum performance and comfort while driving. It is the first Flap shoe with laces that manages to give a great feeling during the races thanks to the feeling of support.

In addition to its uniqueness in terms of results you can fully customize to your ideas by combining style to driving feelings.

SMOOTH LEATHER

FLUO LEATHER YELLOW

GREEN

FIA 8856-2000