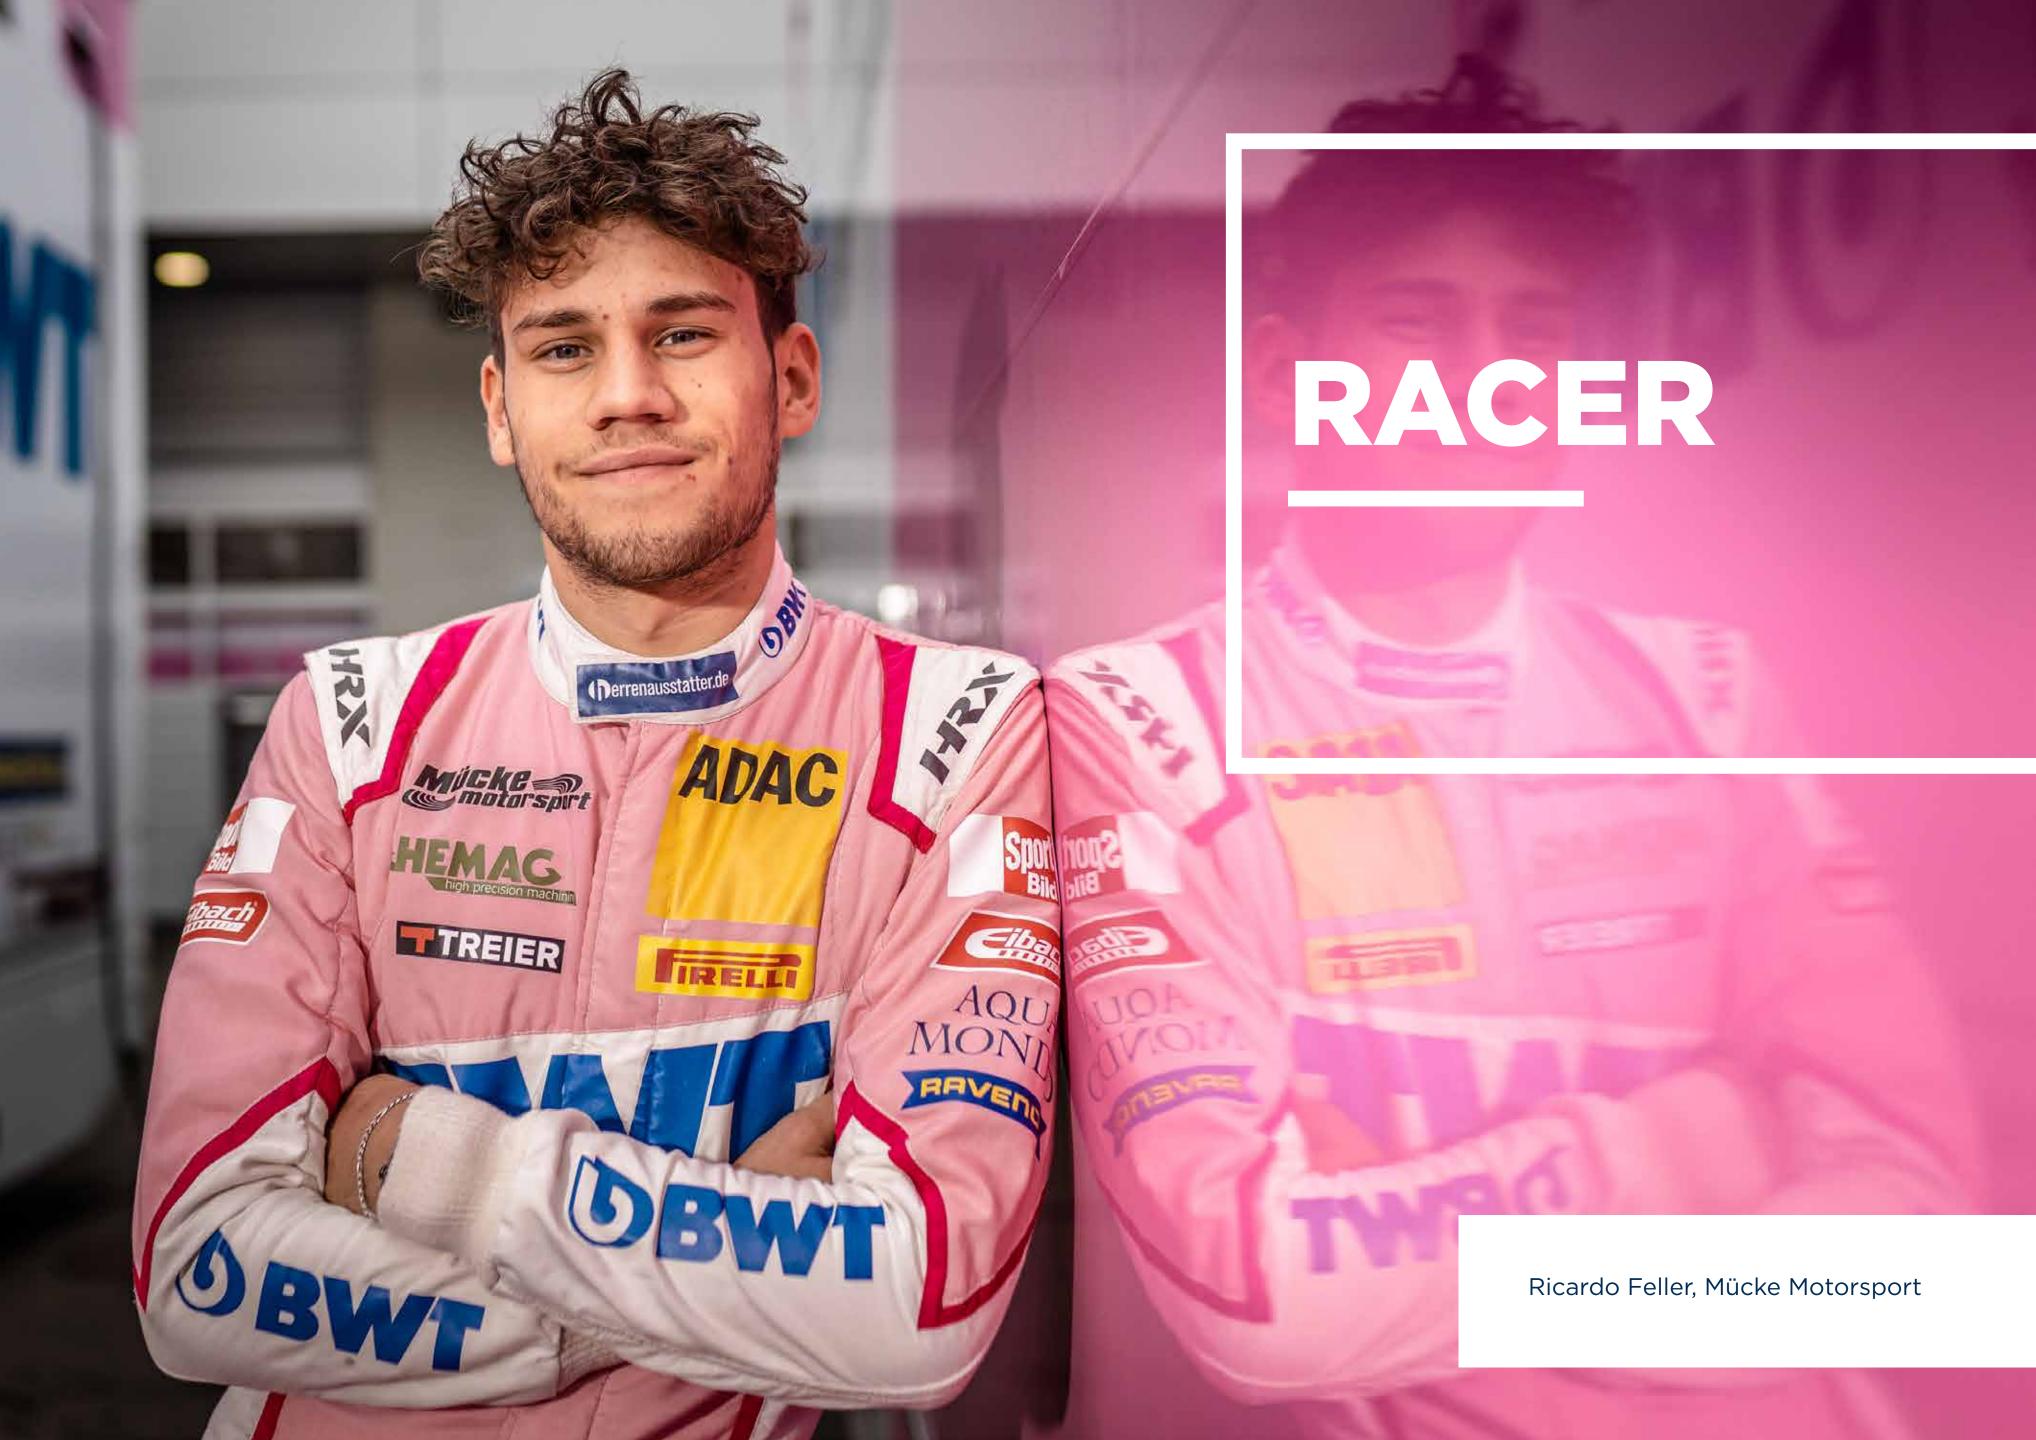

RACER PROBK2

The Racer Pro is a high performance, fully customizable and very durable racing suit. It is designed for professionals, with full floating sleeves and a stretchable panel in the lower back, for ultimate comfort and freedom of movement. The Racer Pro is made of premium quality Nomex with a durable outer layer, making the suit robust enough to last for many seasons. This durability makes the Racer Pro the suit of choice for the majority of amateur drivers. The Racer Pro offers also a professional look and feel. Like all our suits, the Racer Pro is cut and hand stitched by our master tailors in Italy. The Racer Pro is fully compliant with the latest FIA 8856-2018 homologation.

# RACER PRO M19

The Racer Pro is a high performance, fully customizable and very durable racing suit. It is designed for professionals, with full floating sleeves and a stretchable panel in the lower back, for ultimate comfort and freedom of movement. The Racer Pro is made of premium quality Nomex with a durable outer layer, making the suit robust enough to last for many seasons. This durability makes the Racer Pro the suit of choice for the majority of amateur drivers. The Racer Pro offers also a professional look and feel. Like all our suits, the Racer Pro is cut and hand stitched by our master tailors in Italy. The Racer Pro is fully compliant with the latest FIA 8856-2018 homologation.