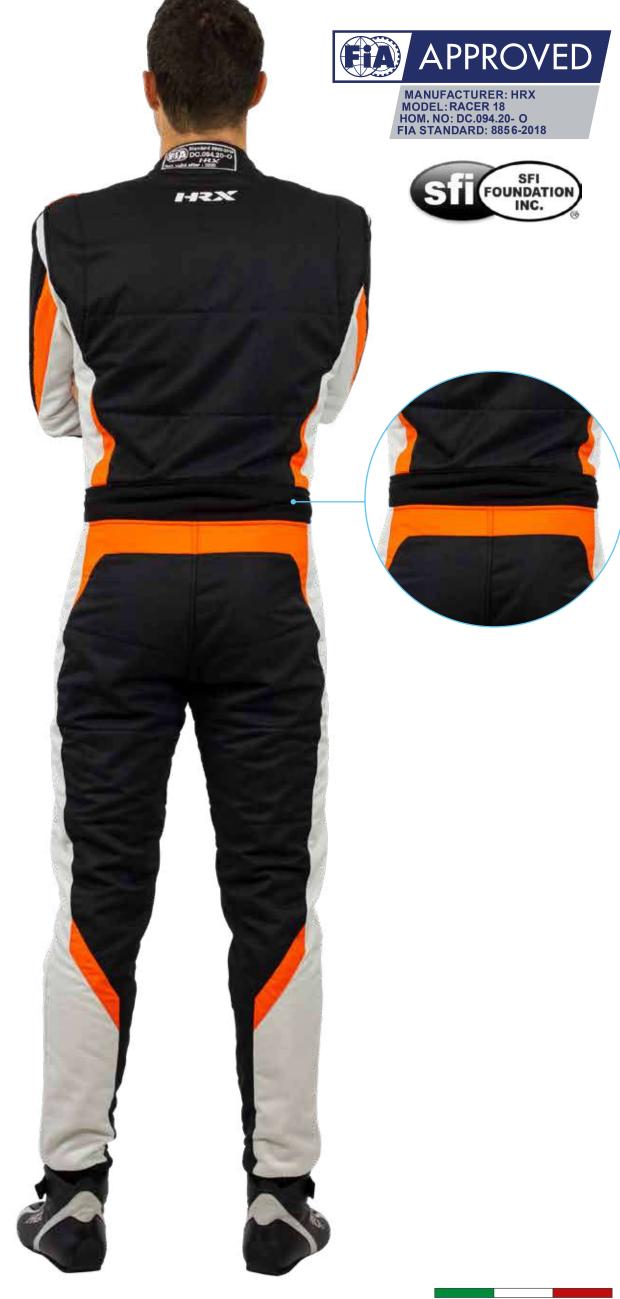

# RACER M19

The Racer suit represents HRX's price conscious model, offering high quality Italian craftsmanship, in a simple and efficient design. Hand stitched by the same master tailors who make all HRX race suits and using 100% Nomex material throughout, the Racer offers superior quality to mass produced suits and is fully compliant with latest FIA 8856-2018 homologation.

# RACER **FAST FLUO**

The Racer suit represents HRX's price conscious model, offering high quality Italian craftsmanship, in a simple and efficient design. Hand stitched by the same master tailors who make all HRX race suits and using 100% Nomex material throughout, the Racer offers superior quality to mass produced suits and is fully compliant with latest FIA 8856-2018 homologation.

# RACER ONE

The Racer suit represents HRX's price conscious model, offering high quality Italian craftsmanship, in a simple and efficient design. Hand stitched by the same master tailors who make all HRX race suits and using 100% Nomex material throughout, the Racer offers superior quality to mass produced suits and is fully compliant with latest FIA 8856-2018 homologation.