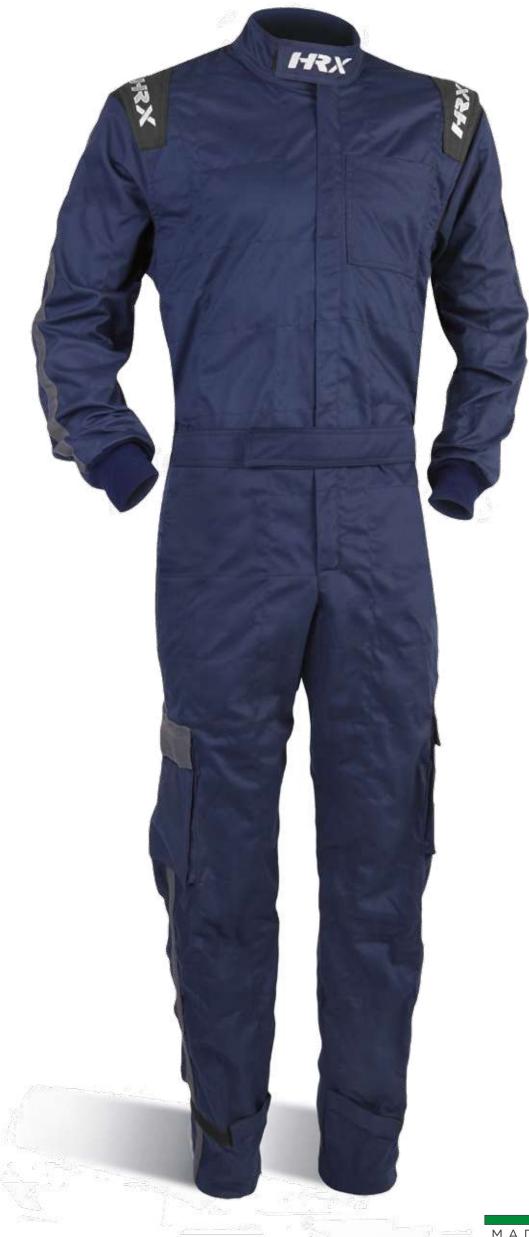

# RACER M19

The Racer suit represents HRX's price conscious model, offering high quality Italian craftsmanship, in a simple and efficient design. Hand stitched by the same master tailors who make all HRX race suits and using 100% Nomex material throughout, the Racer offers superior quality to mass produced suits and is fully compliant with latest FIA 8856-2018 homologation.

# RACER **FAST FLUO**

The Racer suit represents HRX's price conscious model, offering high quality Italian craftsmanship, in a simple and efficient design. Hand stitched by the same master tailors who make all HRX race suits and using 100% Nomex material throughout, the Racer offers superior quality to mass produced suits and is fully compliant with latest FIA 8856-2018 homologation.

# RACER ONE

The Racer suit represents HRX's price conscious model, offering high quality Italian craftsmanship, in a simple and efficient design. Hand stitched by the same master tailors who make all HRX race suits and using 100% Nomex material throughout, the Racer offers superior quality to mass produced suits and is fully compliant with latest FIA 8856-2018 homologation.