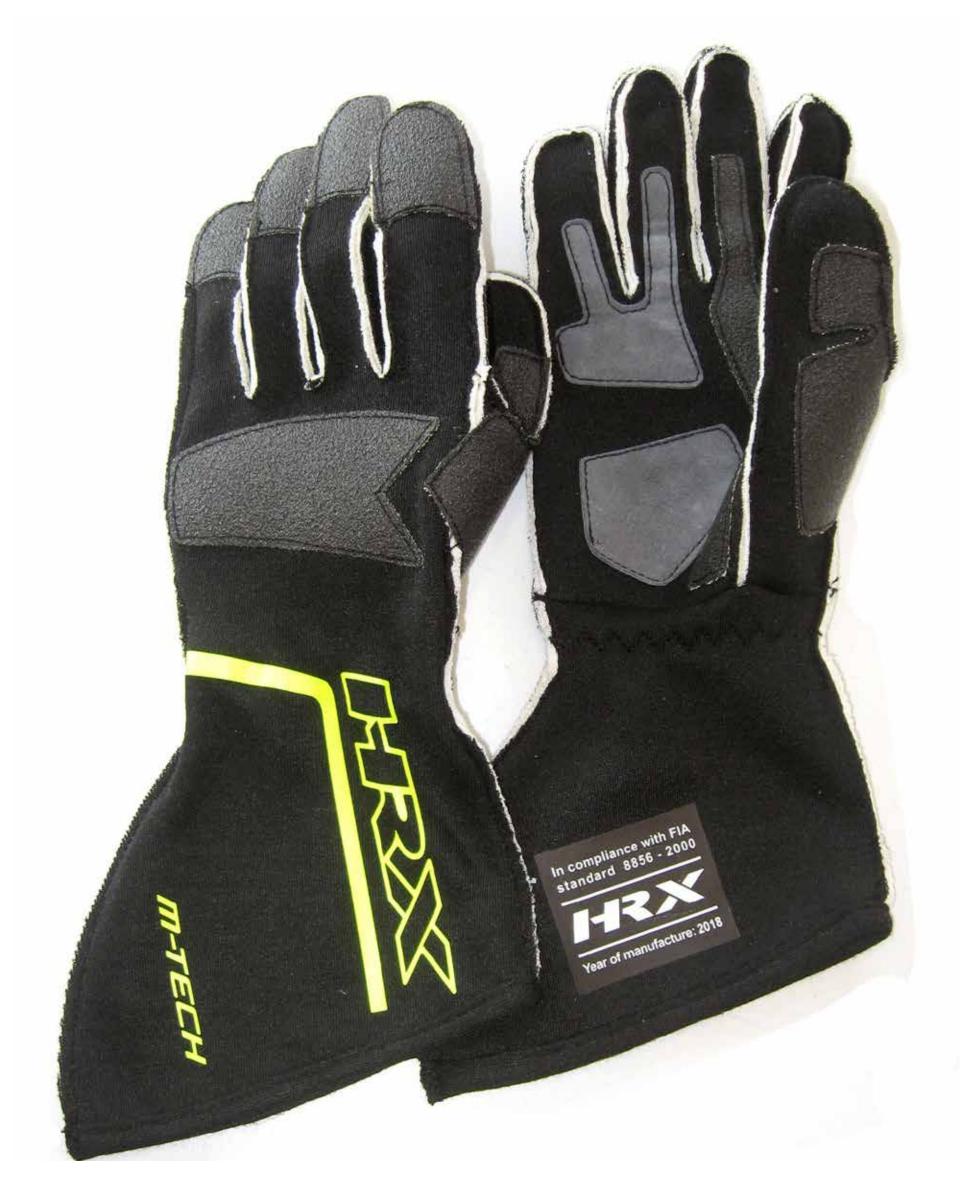

## **TUTOR**

#### STANDARD FIA 2018

Flame-resistant aramidic fiber, inner lining to ensure optimal temperature control for maximum comfort and feel.

Palm in suede.

Minimal seam construction offers added comfort and weight-saving performance. Elastic on wrist

THIS IS A STANDARD PRODUCT.
VISIT OUR CONFIGURATOR TO
CUSTOMISE IT!

**APPROVED** 

MANUFACTURER: HRX MODEL: TUTOR HOM. NO: DC.015.19- G FIA STANDARD: 8856-2018

Catalogue 2021

**NEW FIA 8856-2018** 

HRX offer you much more! On our configurator you have an endless choice of colours