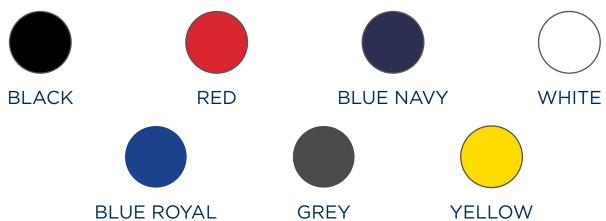

#### STANDARD FIA 2018

New model with an innovative handle with excellent grip material.

Structured with two shell sewn together for maximum grip and comfort.

Available in the colours:

BLACK

RED

BLUE NAVY

WHITE

BLUE

GREY

YELLOW