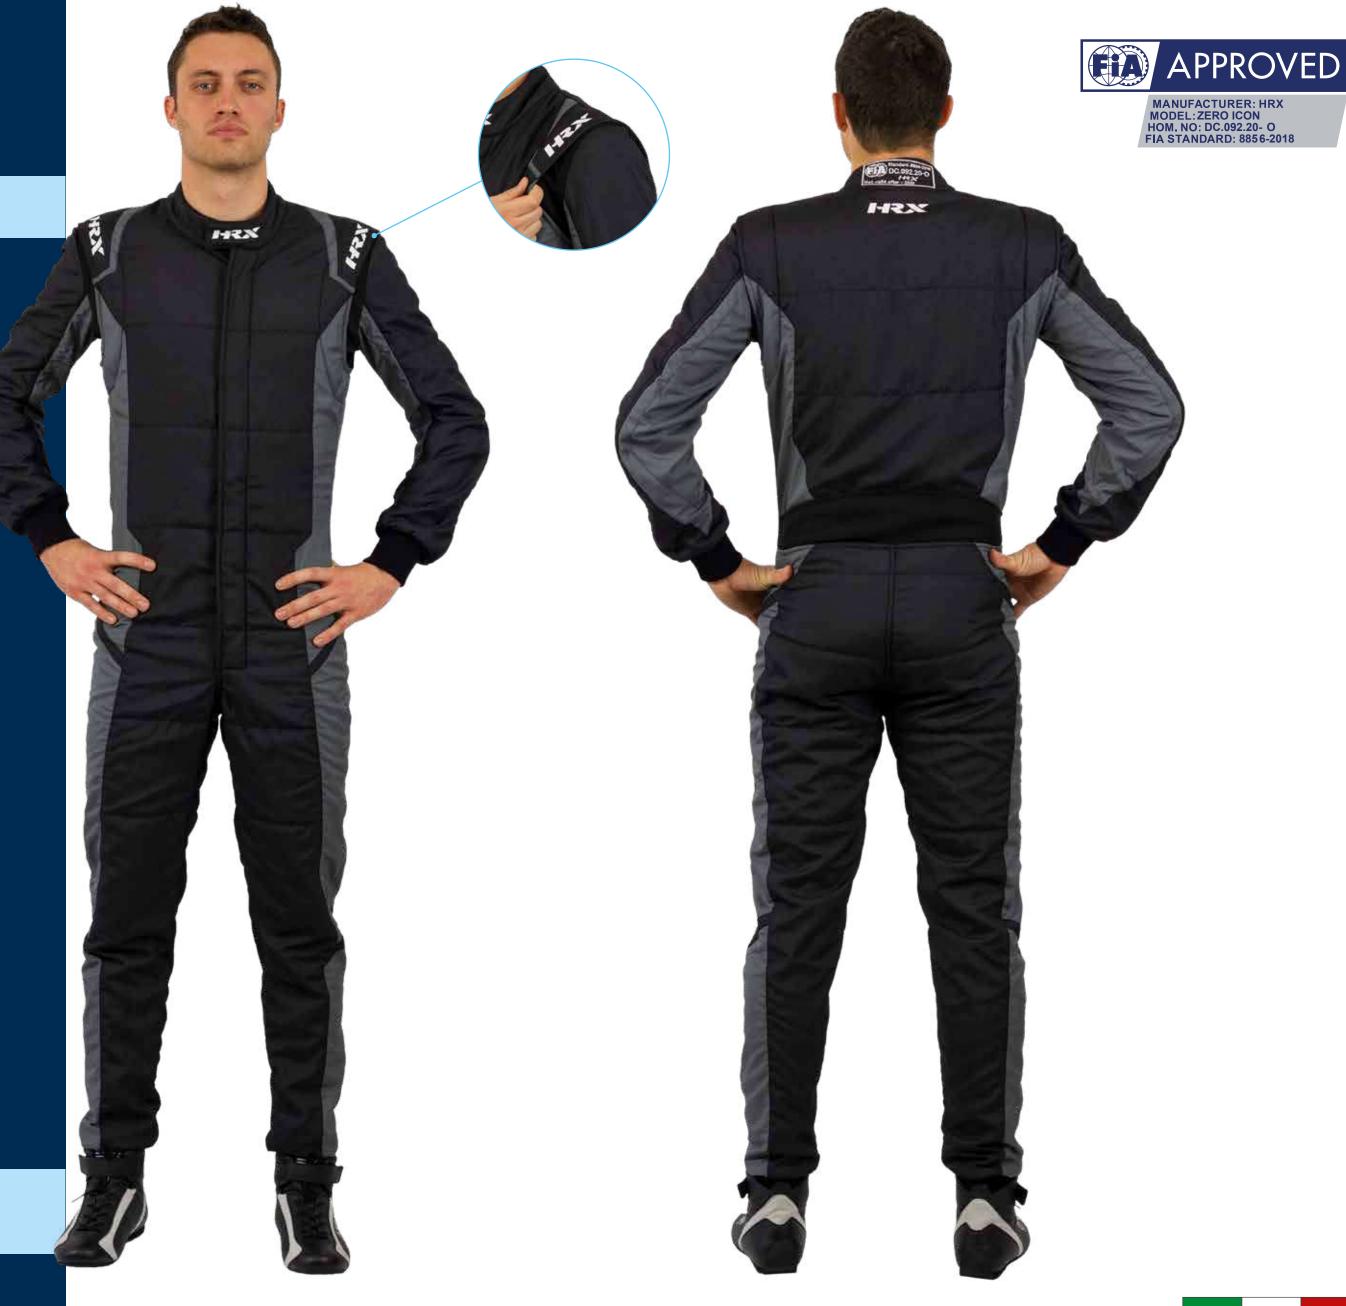

# ZERO ICON

### **GET**

We have developed for **our drivers** a brand new suit with the specific compound RXC® (Racing Xtreme Compound) that guarantees the Zero Icon a place of excellence in terms of lightness and better breathabilty. This compound comes out from the *innovative* technology of materials and after a deep analysis of the drivers' requests.

Together with the new elastic fabric (ELAXTEX®) this is the upgrade of the already winning Zero suit with the FIA 2000 homologation, transformed into ZERO ICON.

It is now an ICON from the technological point of view