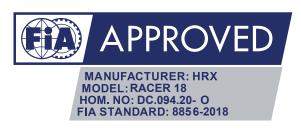

THIS IS A STANDARD PRODUCT. **VISIT OUR CONFIGURATOR TO CUSTOMISE IT!** 

MANUFACTURER: HRX MODEL: RACER 18 HOM. NO: DC.094.20- O FIA STANDARD: 8856-2018

STI FOUNDATION INC.

RACER PRO

NF2

The Racer Pro is a high performance, fully customizable and very durable racing suit. It is designed for professionals, with full floating sleeves and a stretchable panel in the lower back, for ultimate comfort and freedom of movement. The Racer Pro is made of premium quality Nomex with a durable outer layer, making the suit robust enough to last for many seasons. This durability makes the Racer Pro the suit of choice for the majority of amateur drivers. The Racer Pro offers also a professional look and feel. Like all our suits, the Racer Pro is cut and hand stitched by our master tailors in Italy. The Racer Pro is fully compliant with the latest FIA 8856-2018 homologation.