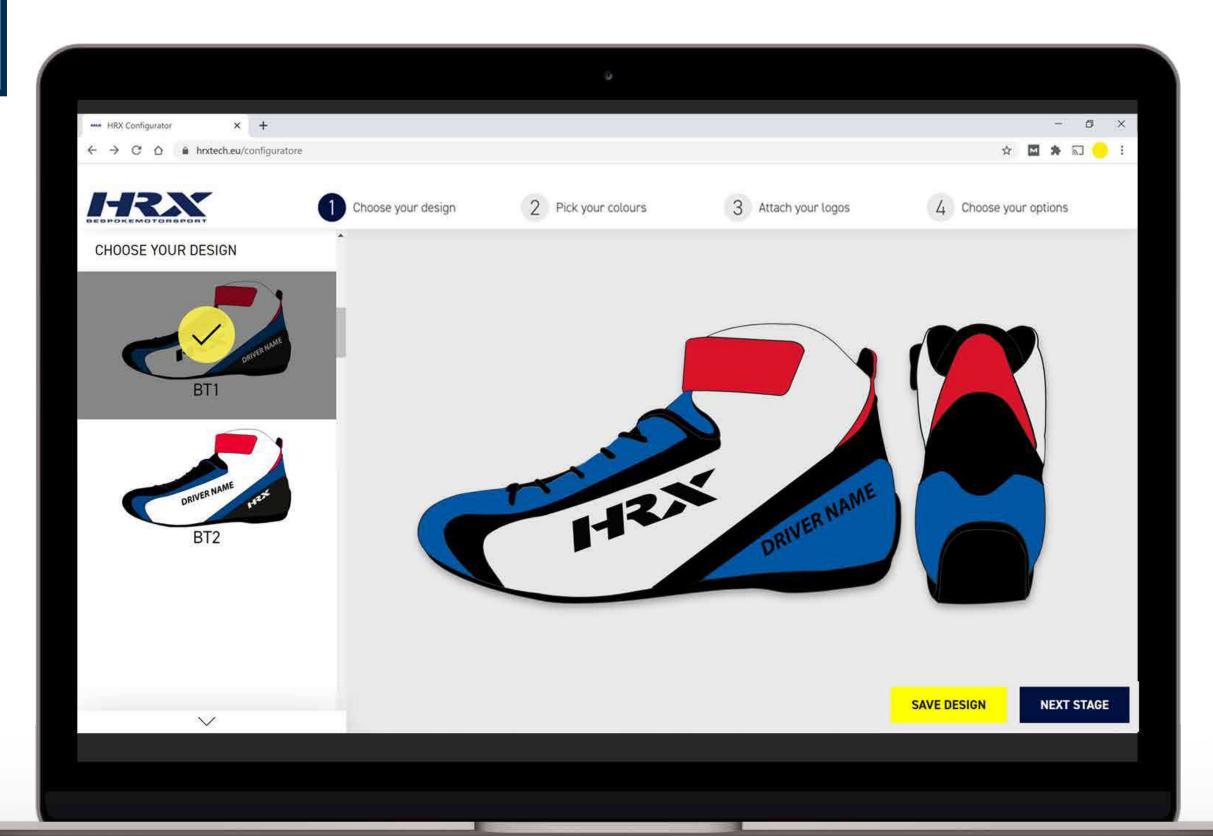

# ICS DESIGN CONFIGURATOR

HRX offer you much more! On our configurator you have an endless choice of colours

#### www.hrxtech.eu/configuratore

#### CREATE A SUIT IN 4 STEPS:

- 1 choose the design
- 2 pick the colours
- 3 attach the logos
- 4 add the options

#### CREATE THE BOOTS IN 4 STEPS:

- 1 choose the design
- 2 pick the colours
- 3 attach the logos
- 4 add the options