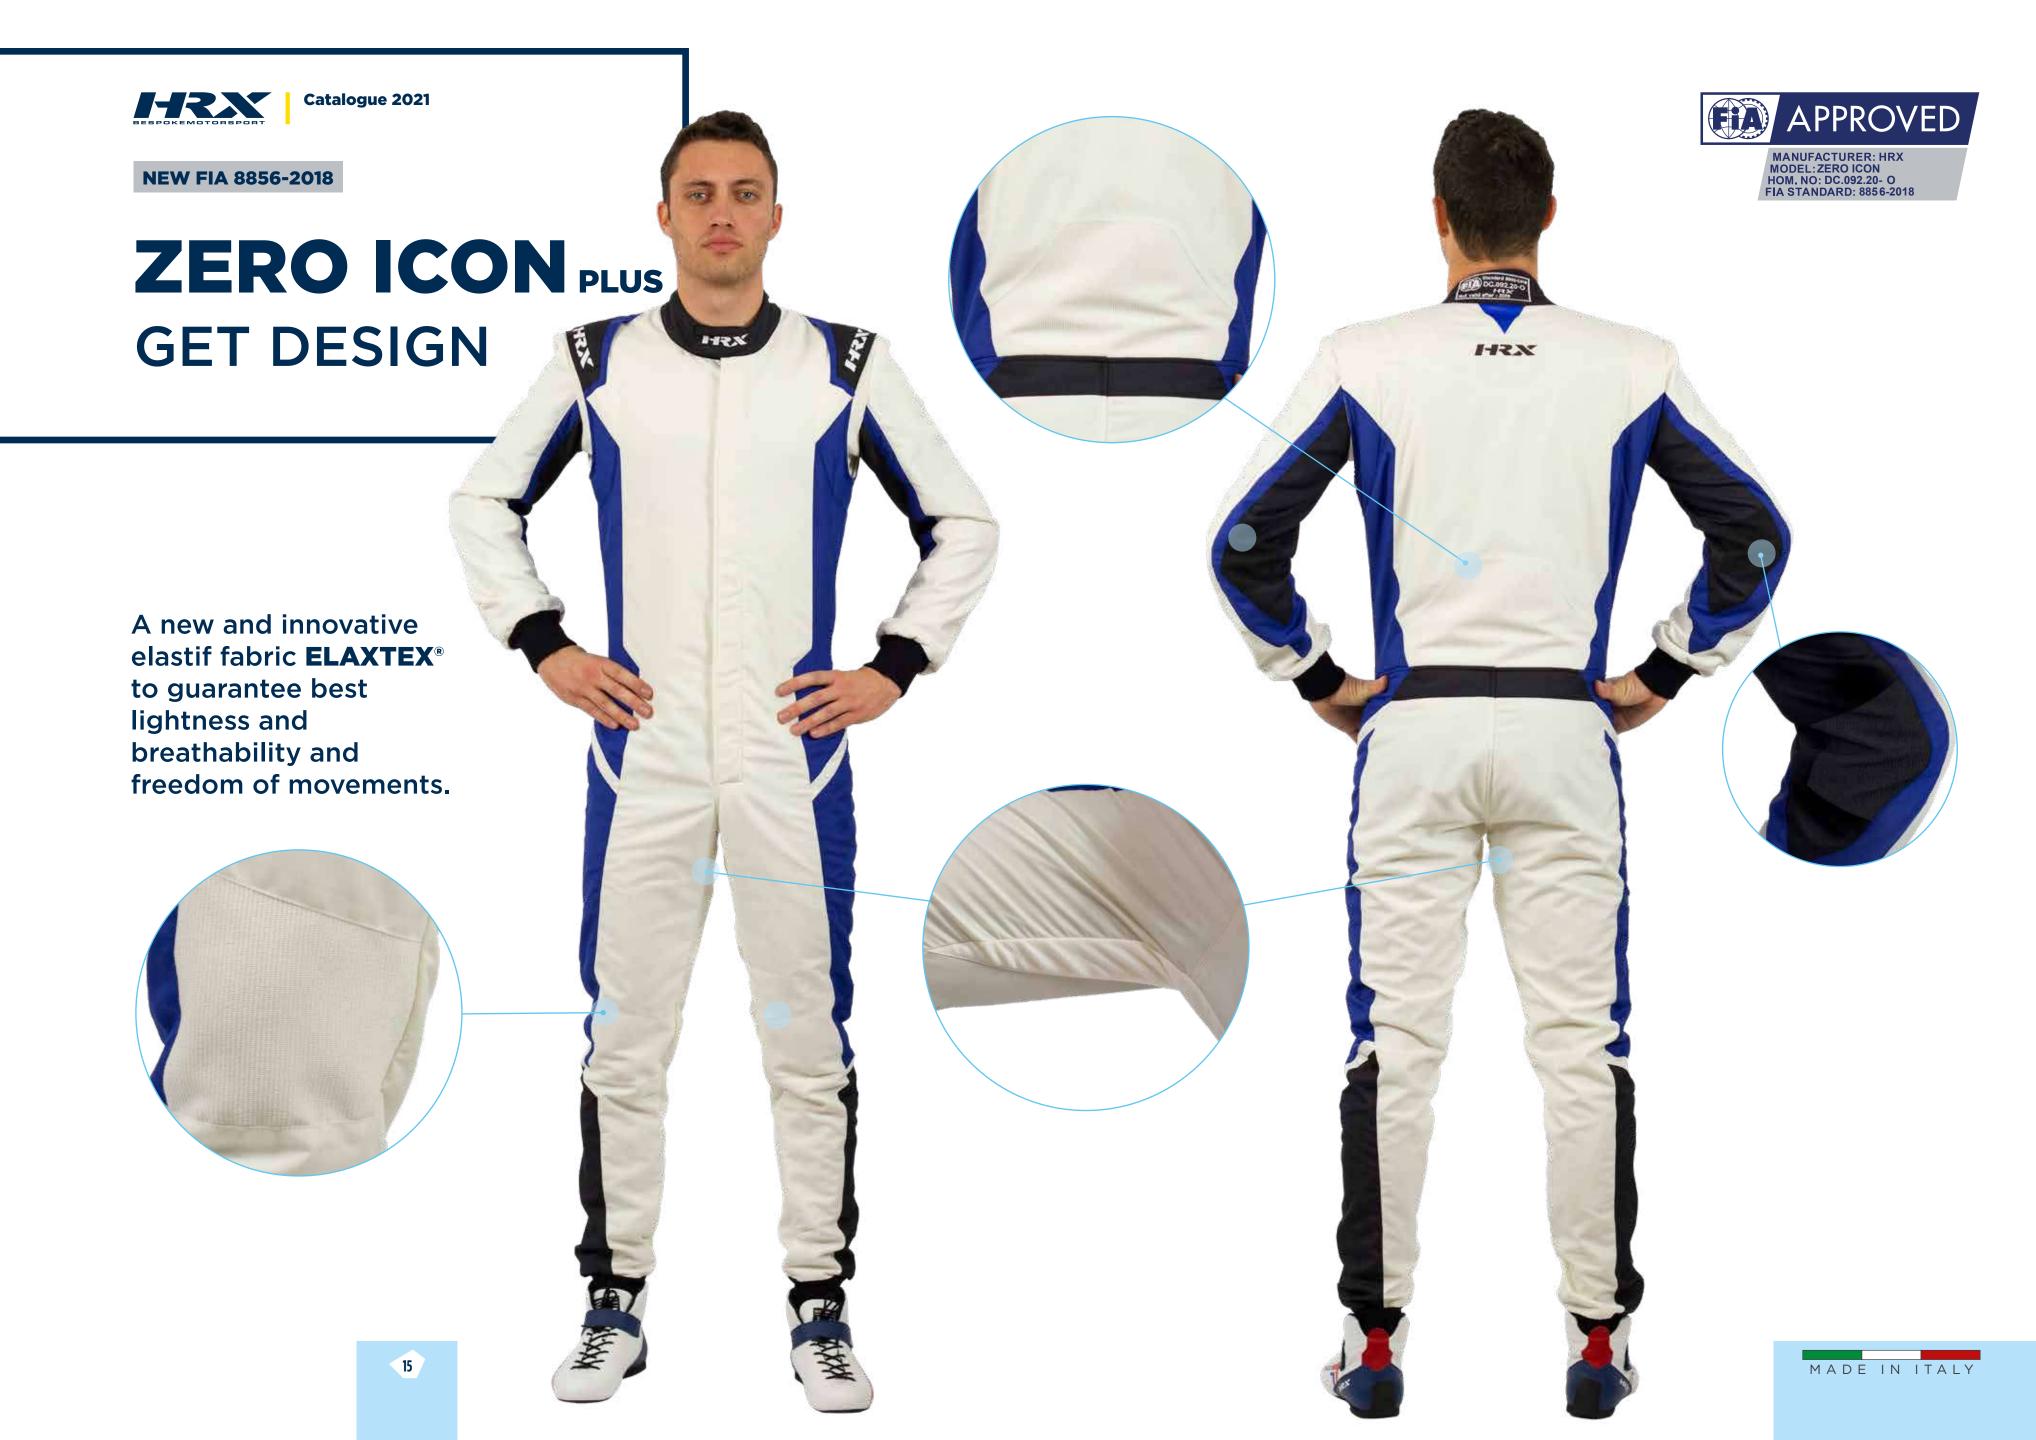

#### RACER

M19 FAST FLUO ONE

ICS SUIT

**BESPOKE SUIT** 

SFI SUIT

ZERO ICON PLUS

**GET DESIGN** 

We have developed for **our drivers** a brand new suit with the specific compound RXC® (Racing Xtreme Compound) that guarantees the Zero Icon a place of excellence in terms of lightness and better breathabilty. This compound comes out from the *innovative* technology of materials and after a deep analysis of the drivers' requests.

Together with the new elastic fabric (ELAXTEX®) this is the upgrade of the already winning Zero suit with the FIA 2000 homologation, transformed into ZERO ICON.

It is now an ICON from the technological point of view