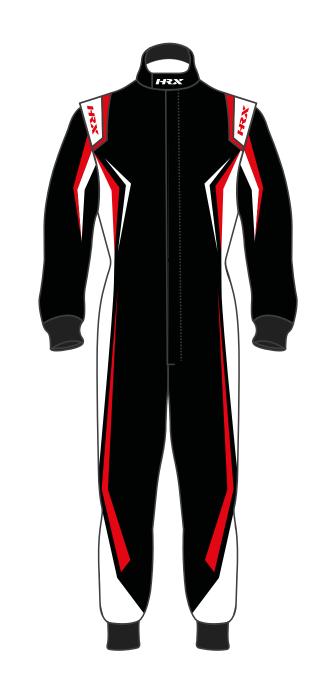

# ICS DESIGN CONFIGURATOR

HRX offer you much more! On our configurator you have an endless choice of colours

#### CREATE A SUIT IN 4 STEPS:

- 1 choose the design
- 2 pick the colours
- 3 attach the logos
- 4 add the options

#### CREATE YOUR SUIT

**USE OUR DESIGNS FOR YOUR PROJECT** 

**NEW FIA 8856-2018** 