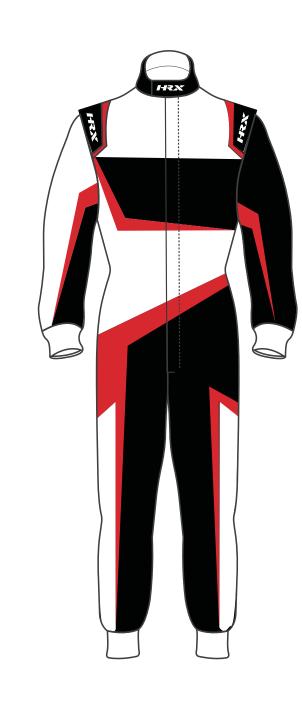

RACER PROBK2

The Racer Pro is a high performance, fully customizable and very durable racing suit. It is designed for professionals, with full floating sleeves and a stretchable panel in the lower back, for ultimate comfort and freedom of movement. The Racer Pro is made of premium quality Nomex with a durable outer layer, making the suit robust enough to last for many seasons. This durability makes the Racer Pro the suit of choice for the majority of amateur drivers. The Racer Pro offers also a professional look and feel. Like all our suits, the Racer Pro is cut and hand stitched by our master tailors in Italy. The Racer Pro is fully compliant with the latest FIA 8856-2018 homologation.

# RACER PRO M19

The Racer Pro is a high performance, fully customizable and very durable racing suit. It is designed for professionals, with full floating sleeves and a stretchable panel in the lower back, for ultimate comfort and freedom of movement. The Racer Pro is made of premium quality Nomex with a durable outer layer, making the suit robust enough to last for many seasons. This durability makes the Racer Pro the suit of choice for the majority of amateur drivers. The Racer Pro offers also a professional look and feel. Like all our suits, the Racer Pro is cut and hand stitched by our master tailors in Italy. The Racer Pro is fully compliant with the latest FIA 8856-2018 homologation.

THIS IS A STANDARD PRODUCT. **VISIT OUR CONFIGURATOR TO CUSTOMISE IT!** 

MANUFACTURER: HRX MODEL: RACER 18 HOM. NO: DC.094.20- O FIA STANDARD: 8856-2018

STI FOUNDATION INC.

RACER PRO

NF2

The Racer Pro is a high performance, fully customizable and very durable racing suit. It is designed for professionals, with full floating sleeves and a stretchable panel in the lower back, for ultimate comfort and freedom of movement. The Racer Pro is made of premium quality Nomex with a durable outer layer, making the suit robust enough to last for many seasons. This durability makes the Racer Pro the suit of choice for the majority of amateur drivers. The Racer Pro offers also a professional look and feel. Like all our suits, the Racer Pro is cut and hand stitched by our master tailors in Italy. The Racer Pro is fully compliant with the latest FIA 8856-2018 homologation.

### RACER PRO ESSENTIAL

The Racer Pro is a high performance, fully customizable and very durable racing suit. It is designed for professionals, with full floating sleeves and a stretchable panel in the lower back, for ultimate comfort and freedom of movement. The Racer Pro is made of premium quality Nomex with a durable outer layer, making the suit robust enough to last for many seasons. This durability makes the Racer Pro the suit of choice for the majority of amateur drivers. The Racer Pro offers also a professional look and feel. Like all our suits, the Racer Pro is cut and hand stitched by our master tailors in Italy. The Racer Pro is fully compliant with the latest FIA 8856-2018 homologation.

# RACER M19

The Racer suit represents HRX's price conscious model, offering high quality Italian craftsmanship, in a simple and efficient design. Hand stitched by the same master tailors who make all HRX race suits and using 100% Nomex material throughout, the Racer offers superior quality to mass produced suits and is fully compliant with latest FIA 8856-2018 homologation.

# RACER **FAST FLUO**

The Racer suit represents HRX's price conscious model, offering high quality Italian craftsmanship, in a simple and efficient design. Hand stitched by the same master tailors who make all HRX race suits and using 100% Nomex material throughout, the Racer offers superior quality to mass produced suits and is fully compliant with latest FIA 8856-2018 homologation.

# RACER ONE

The Racer suit represents HRX's price conscious model, offering high quality Italian craftsmanship, in a simple and efficient design. Hand stitched by the same master tailors who make all HRX race suits and using 100% Nomex material throughout, the Racer offers superior quality to mass produced suits and is fully compliant with latest FIA 8856-2018 homologation.