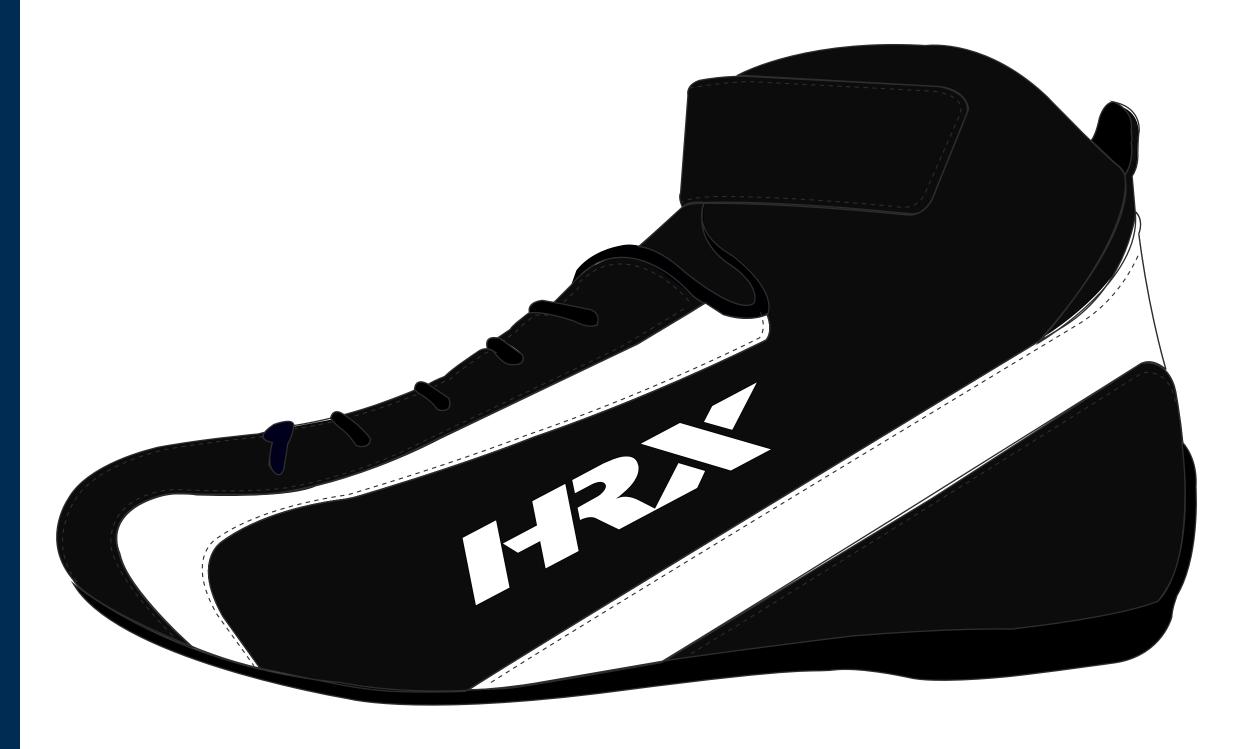

## BOOTS

#### **STANDARD BOOTS**

HOMOLOGATED 2018

ZERO ICON RACER 2 RACER 2 FLAP

HOMOLOGATED
2000
RACER
TUTOR

ICS BOOTS

BESPOKE BOOTS

### RACER

SHOES in smooth leather with inserts in suede, soft and confortable, available in multiple colors. Strap with velcro closure. Lining inside aramidic fiber, excellent heat-resistance, weight-saving and reduced seams. Size from 38 to 47.

THIS IS A STANDARD PRODUCT. **VISIT OUR CONFIGURATOR TO CUSTOMISE IT!** 

Catalogue 2021

**NEW FIA 8856-2018** 

HRX offer you much more! On our configurator you have an endless choice of colours