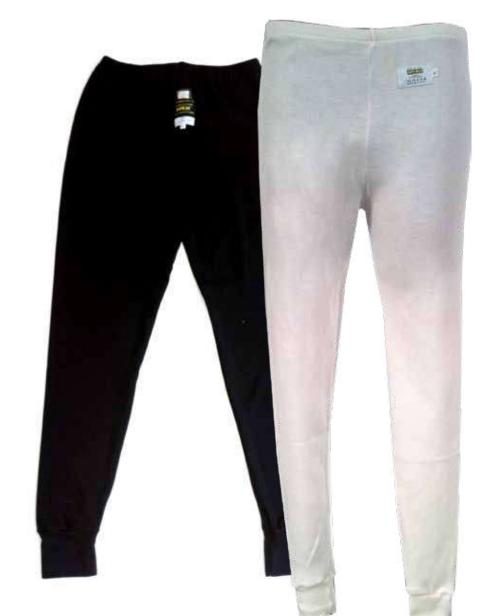

## ZERO

## TOP PANTS BALACLAVA

New underwear ZERO compliant to the standard FIA 2018.

LIGHT

ELASTIC

BREATHABLE

Available in the colours:

WHITE

BLACK