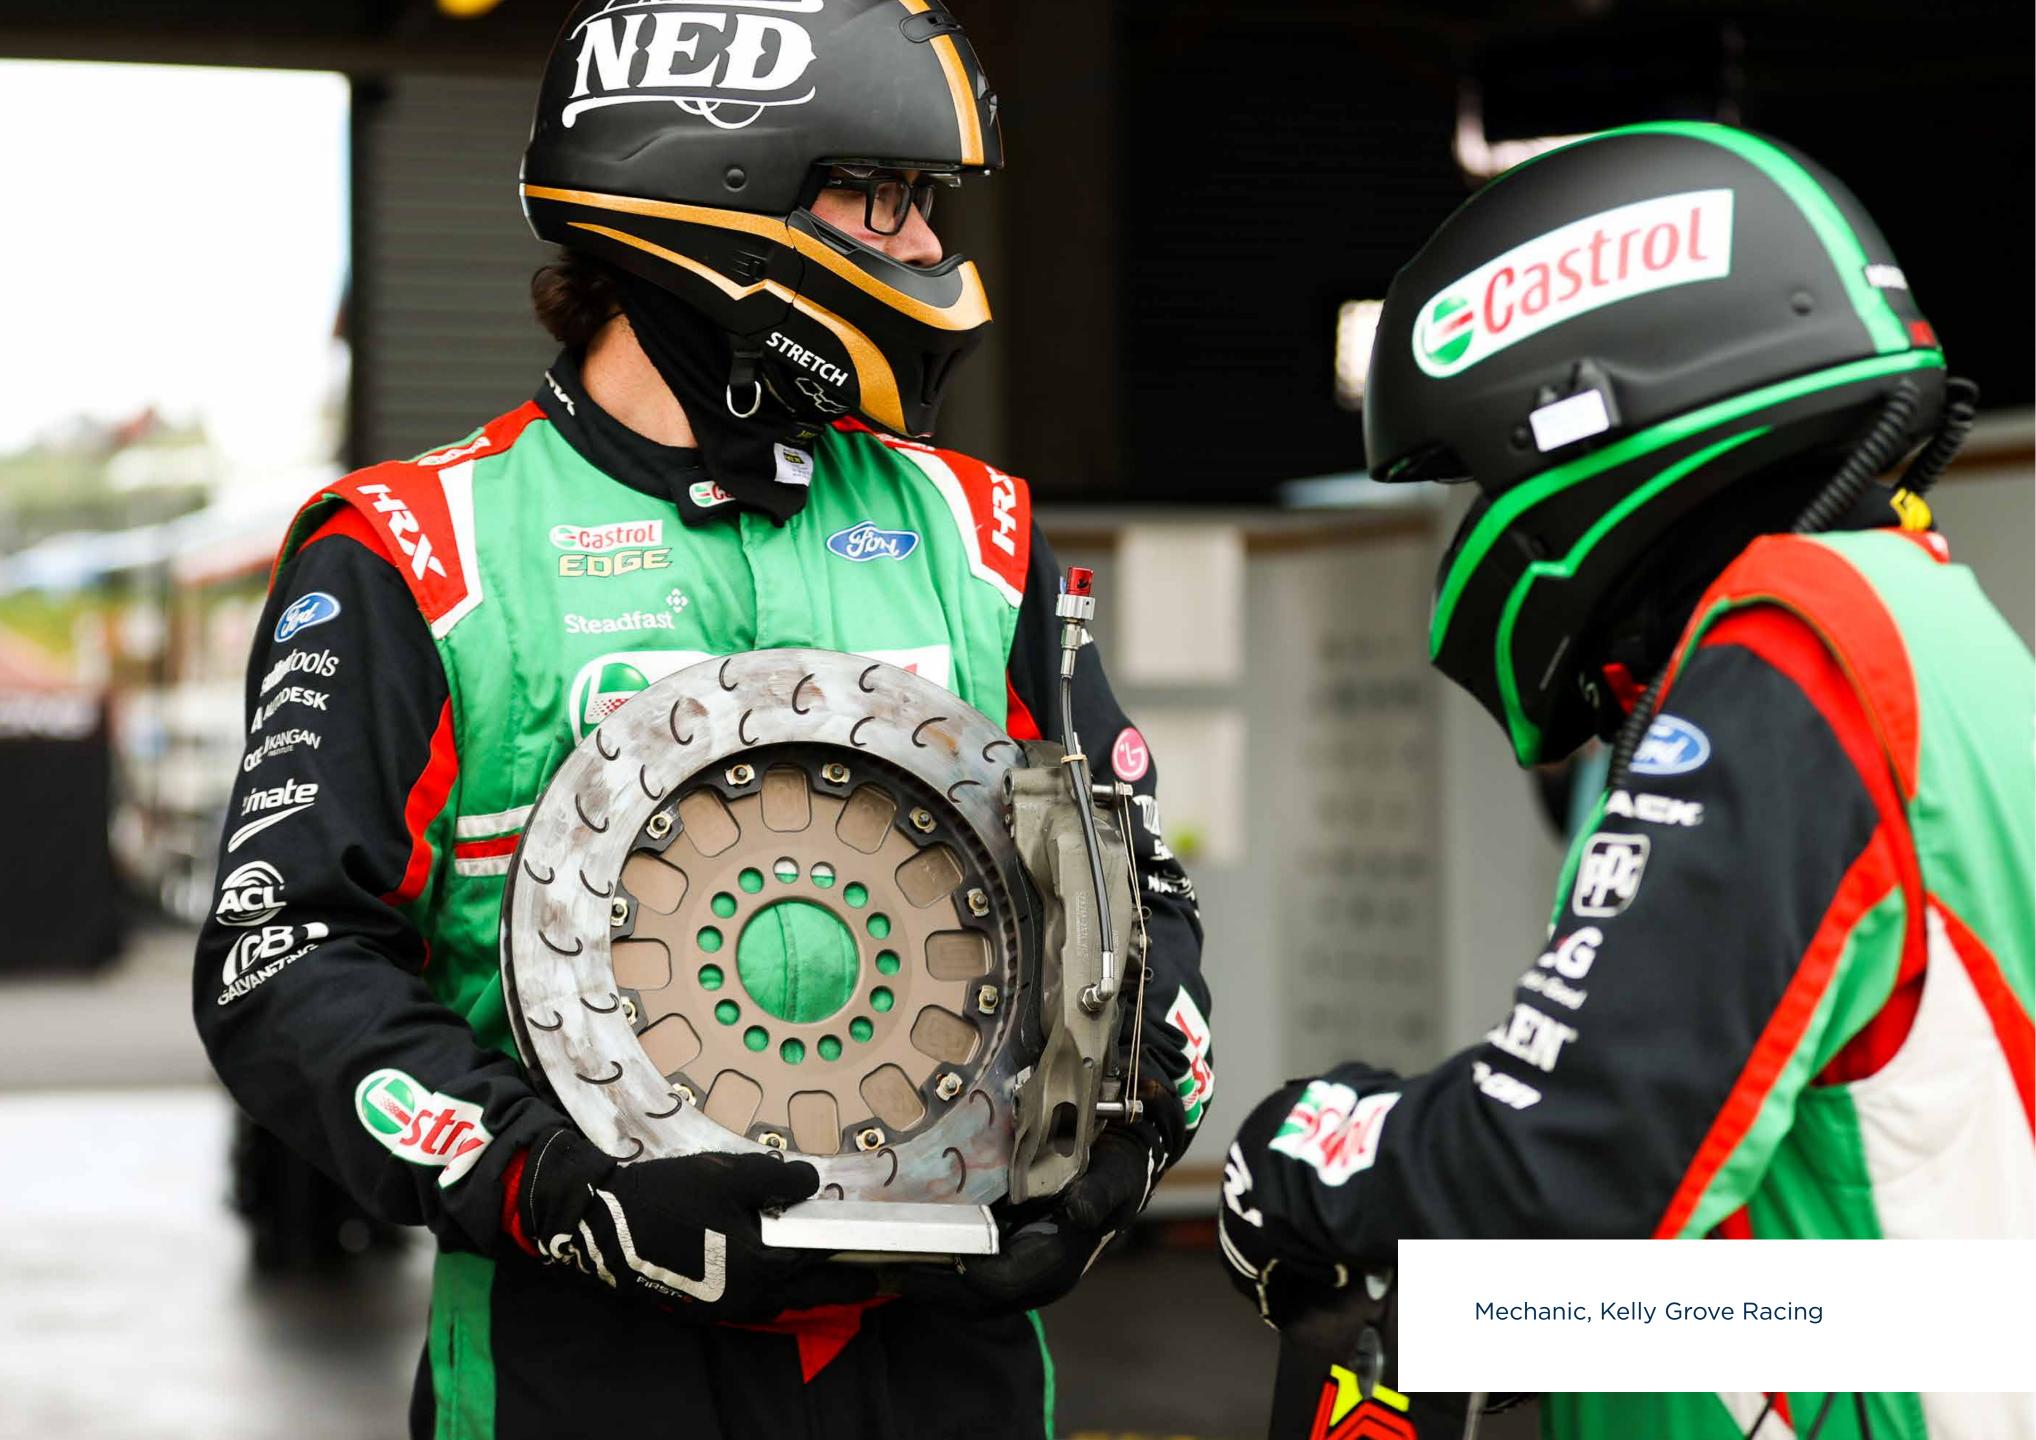

# MECHANICS

#### SUIT

RACER PRO ELMS RACER COTTON SUIT

#### **GLOVES**

RACER W-TECH TUTOR MECHANICS TUTOR

#### **BOOTS**

PIT-LANE RACER

#### UNDERWEAR

BESPOKE

**SUIT&BOOTS** 

**NEW FIA 8856-2018** 

RACER PRO MECHANICS ELMS

The RACER is a premium grade, two layer race suit with fully floating arms and lower back stretch panel for freedom of movement. The material is both durable and breathable for a long-lasting great look and superb comfort.