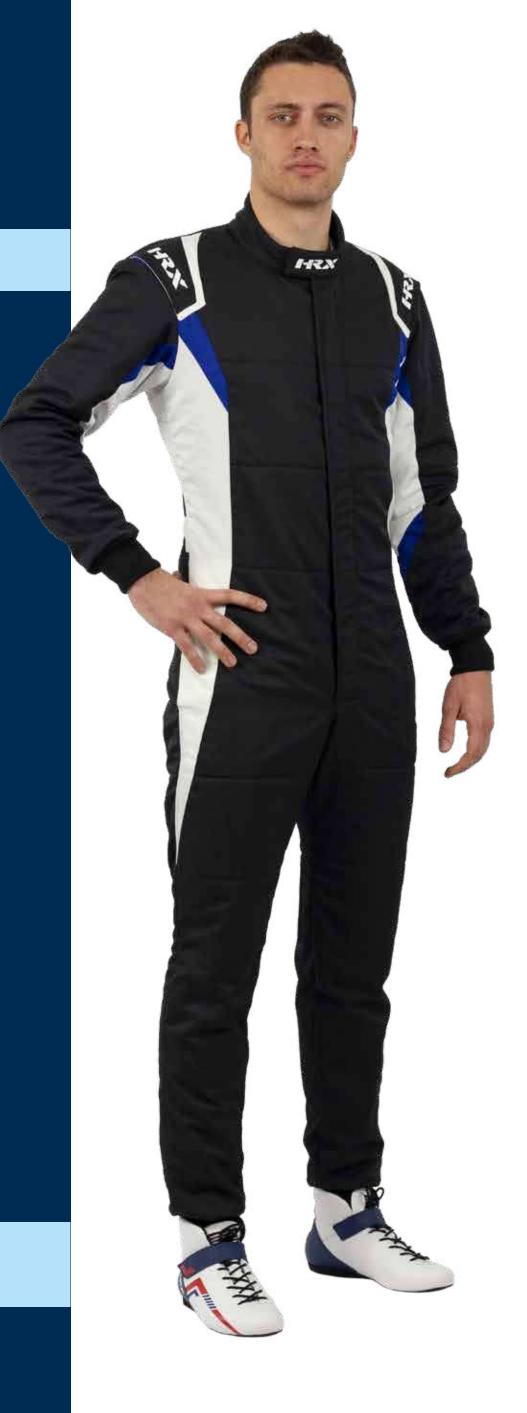

# RACER M19

The Racer suit represents HRX's price conscious model, offering high quality Italian craftsmanship, in a simple and efficient design. Hand stitched by the same master tailors who make all HRX race suits and using 100% Nomex material throughout, the Racer offers superior quality to mass produced suits and is fully compliant with latest FIA 8856-2018 homologation.