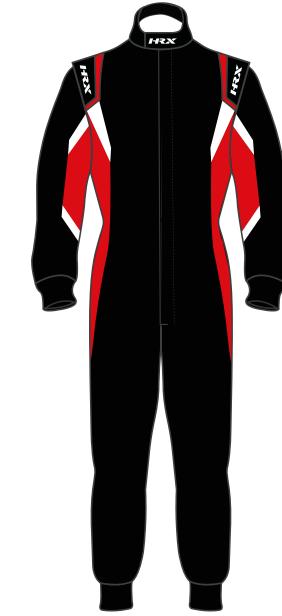

#### RACER

M19 FAST FLUO ONE

ICS SUIT

**BESPOKE SUIT** 

SFI SUIT

ZERO ICON PLUS

**GET DESIGN** 

We have developed for **our drivers** a brand new suit with the specific compound RXC® (Racing Xtreme Compound) that guarantees the Zero Icon a place of excellence in terms of lightness and better breathabilty. This compound comes out from the *innovative* technology of materials and after a deep analysis of the drivers' requests.

Together with the new elastic fabric (ELAXTEX®) this is the upgrade of the already winning Zero suit with the FIA 2000 homologation, transformed into ZERO ICON.

It is now an ICON from the technological point of view

# ZERO ICON

**GET** 

We have developed for **our drivers** a brand new suit with the specific compound **RXC**® (Racing Xtreme Compound) that guarantees the Zero Icon a place of excellence in terms of lightness and better breathabilty. This compound comes out from the *innovative technology* of materials and after a deep analysis of the drivers' requests.

### **GET**

We have developed for **our drivers** a brand new suit with the specific compound RXC® (Racing Xtreme Compound) that guarantees the Zero Icon a place of excellence in terms of lightness and better breathabilty. This compound comes out from the *innovative* technology of materials and after a deep analysis of the drivers' requests.