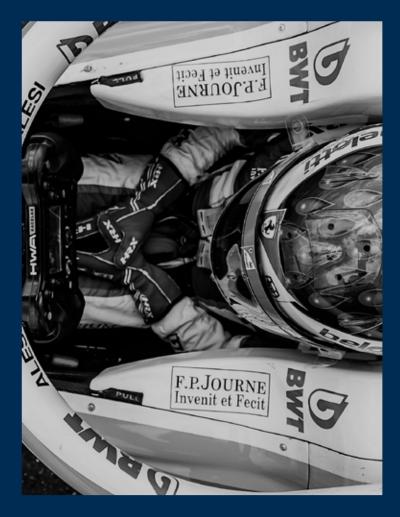

#### • BESPOKE

With this option you can let your immagination run wilde by creating a product from the very beginning. With our design and graphics teams you can creat your design by selecting fabrics, colours and logos positions. You can choose between printed or embroidered logos. Our pattern-makers will look after your fitting by realising a model that will fits perfectly based on your size chart.