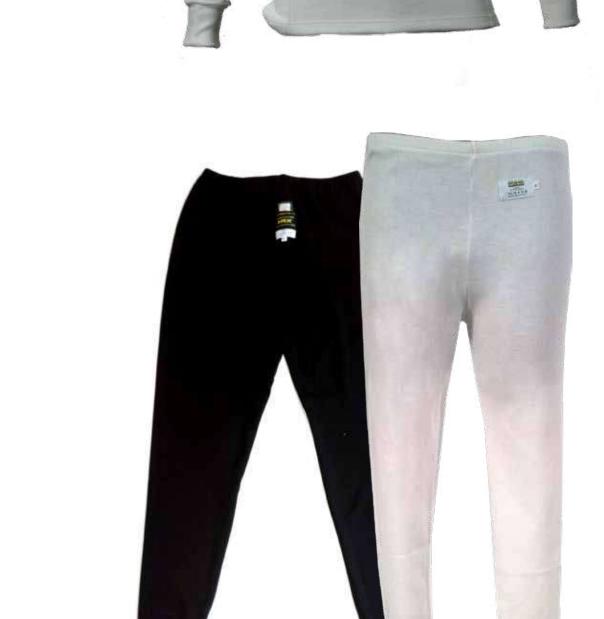

## ZERO

## TOP PANTS BALACLAVA

New underwear ZERO compliant to the standard FIA 2018.

LIGHT

ELASTIC

BREATHABLE

Available in the colours:

WHITE

BLACK