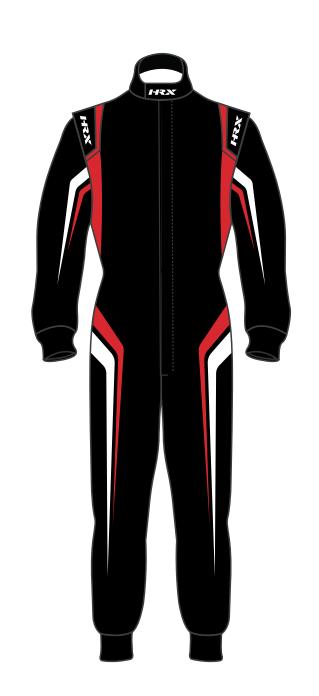

# ICS DESIGN CONFIGURATOR

HRX offer you much more! On our configurator you have an endless choice of colours

#### CREATE A SUIT IN 4 STEPS:

- 1 choose the design
- 2 pick the colours
- 3 attach the logos
- 4 add the options

#### CREATE YOUR SUIT

**USE OUR DESIGNS FOR YOUR PROJECT** 

**NEW FIA 8856-2018** 