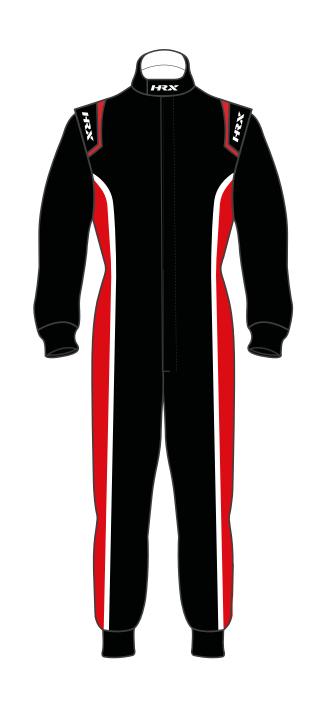

# RACER M19

The Racer suit represents HRX's price conscious model, offering high quality Italian craftsmanship, in a simple and efficient design. Hand stitched by the same master tailors who make all HRX race suits and using 100% Nomex material throughout, the Racer offers superior quality to mass produced suits and is fully compliant with latest FIA 8856-2018 homologation.