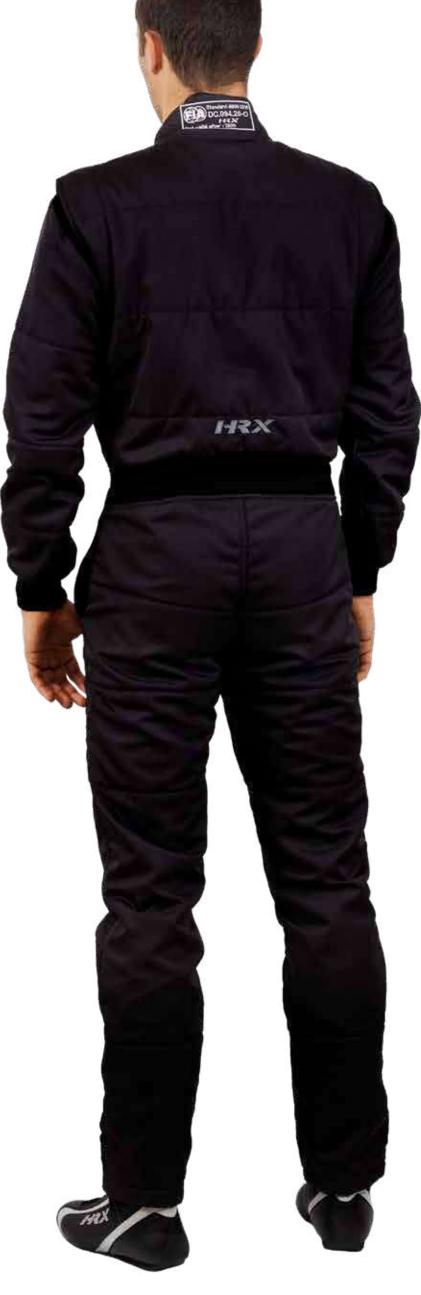

RACER PROBK2

The Racer Pro is a high performance, fully customizable and very durable racing suit. It is designed for professionals, with full floating sleeves and a stretchable panel in the lower back, for ultimate comfort and freedom of movement. The Racer Pro is made of premium quality Nomex with a durable outer layer, making the suit robust enough to last for many seasons. This durability makes the Racer Pro the suit of choice for the majority of amateur drivers. The Racer Pro offers also a professional look and feel. Like all our suits, the Racer Pro is cut and hand stitched by our master tailors in Italy. The Racer Pro is fully compliant with the latest FIA 8856-2018 homologation.

# RACER PRO M19

The Racer Pro is a high performance, fully customizable and very durable racing suit. It is designed for professionals, with full floating sleeves and a stretchable panel in the lower back, for ultimate comfort and freedom of movement. The Racer Pro is made of premium quality Nomex with a durable outer layer, making the suit robust enough to last for many seasons. This durability makes the Racer Pro the suit of choice for the majority of amateur drivers. The Racer Pro offers also a professional look and feel. Like all our suits, the Racer Pro is cut and hand stitched by our master tailors in Italy. The Racer Pro is fully compliant with the latest FIA 8856-2018 homologation.

THIS IS A STANDARD PRODUCT. **VISIT OUR CONFIGURATOR TO CUSTOMISE IT!** 

MANUFACTURER: HRX MODEL: RACER 18 HOM. NO: DC.094.20- O FIA STANDARD: 8856-2018

STI FOUNDATION INC.

RACER PRO

NF2

The Racer Pro is a high performance, fully customizable and very durable racing suit. It is designed for professionals, with full floating sleeves and a stretchable panel in the lower back, for ultimate comfort and freedom of movement. The Racer Pro is made of premium quality Nomex with a durable outer layer, making the suit robust enough to last for many seasons. This durability makes the Racer Pro the suit of choice for the majority of amateur drivers. The Racer Pro offers also a professional look and feel. Like all our suits, the Racer Pro is cut and hand stitched by our master tailors in Italy. The Racer Pro is fully compliant with the latest FIA 8856-2018 homologation.

### RACER PRO ESSENTIAL

The Racer Pro is a high performance, fully customizable and very durable racing suit. It is designed for professionals, with full floating sleeves and a stretchable panel in the lower back, for ultimate comfort and freedom of movement. The Racer Pro is made of premium quality Nomex with a durable outer layer, making the suit robust enough to last for many seasons. This durability makes the Racer Pro the suit of choice for the majority of amateur drivers. The Racer Pro offers also a professional look and feel. Like all our suits, the Racer Pro is cut and hand stitched by our master tailors in Italy. The Racer Pro is fully compliant with the latest FIA 8856-2018 homologation.

# RACER M19

The Racer suit represents HRX's price conscious model, offering high quality Italian craftsmanship, in a simple and efficient design. Hand stitched by the same master tailors who make all HRX race suits and using 100% Nomex material throughout, the Racer offers superior quality to mass produced suits and is fully compliant with latest FIA 8856-2018 homologation.

# RACER **FAST FLUO**

The Racer suit represents HRX's price conscious model, offering high quality Italian craftsmanship, in a simple and efficient design. Hand stitched by the same master tailors who make all HRX race suits and using 100% Nomex material throughout, the Racer offers superior quality to mass produced suits and is fully compliant with latest FIA 8856-2018 homologation.

# RACER ONE

The Racer suit represents HRX's price conscious model, offering high quality Italian craftsmanship, in a simple and efficient design. Hand stitched by the same master tailors who make all HRX race suits and using 100% Nomex material throughout, the Racer offers superior quality to mass produced suits and is fully compliant with latest FIA 8856-2018 homologation.