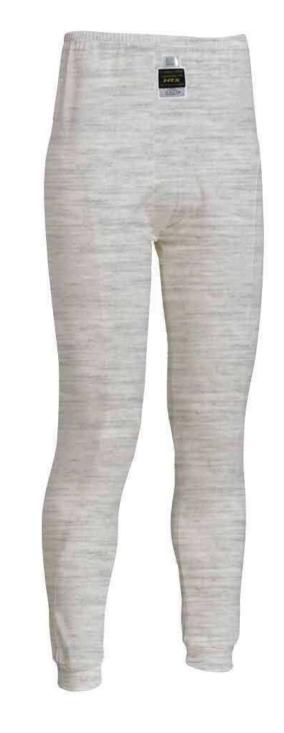

## TOP PANTS BALACLAVA

COOL RACER UNDERWEAR
100%Nomex
100% Comfortable
With antistatic carbon fiber
Available in the standard size:
XS-S, M-L, XL-XXL
Top, Bottoms, Balaclava

SUPER LIGHT, SUPER BREATHABLE