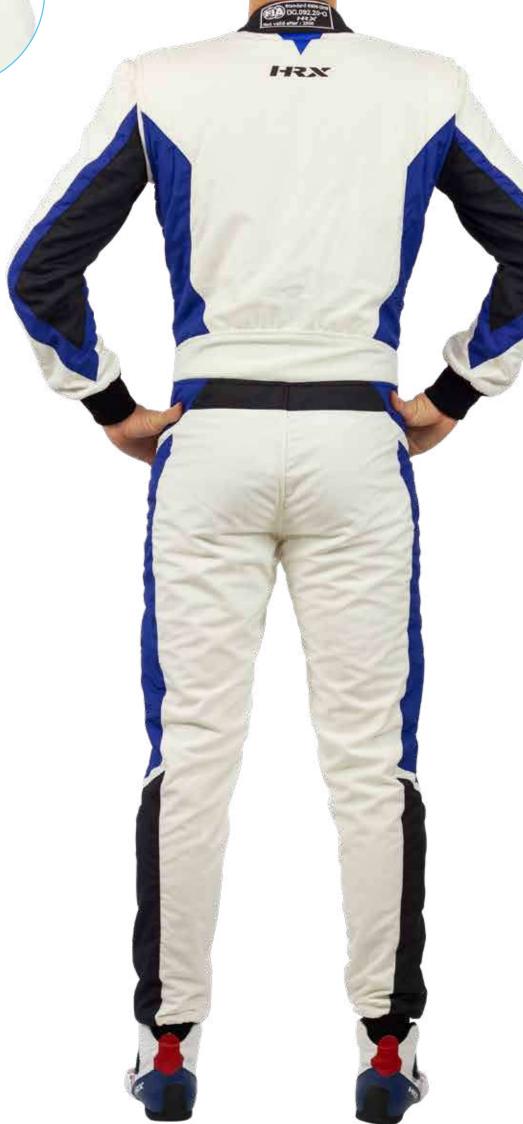

#### RACER

M19 FAST FLUO ONE

ICS SUIT

**BESPOKE SUIT** 

SFI SUIT

ZERO ICON PLUS

**GET DESIGN** 

We have developed for **our drivers** a brand new suit with the specific compound RXC® (Racing Xtreme Compound) that guarantees the Zero Icon a place of excellence in terms of lightness and better breathabilty. This compound comes out from the *innovative* technology of materials and after a deep analysis of the drivers' requests.

Together with the new elastic fabric (ELAXTEX®) this is the upgrade of the already winning Zero suit with the FIA 2000 homologation, transformed into ZERO ICON.

It is now an ICON from the technological point of view

# ZERO ICON

**GET** 

We have developed for **our drivers** a brand new suit with the specific compound **RXC**® (Racing Xtreme Compound) that guarantees the Zero Icon a place of excellence in terms of lightness and better breathabilty. This compound comes out from the *innovative technology* of materials and after a deep analysis of the drivers' requests.