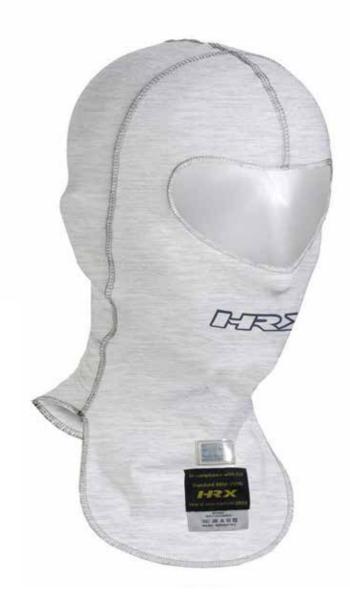

## **TUTOR**

#### STANDARD FIA 2018

Flame-resistant aramidic fiber, inner lining to ensure optimal temperature control for maximum comfort and feel.

Palm in suede.

Minimal seam construction offers added comfort and weight-saving performance. Elastic on wrist

THIS IS A STANDARD PRODUCT.
VISIT OUR CONFIGURATOR TO
CUSTOMISE IT!

**APPROVED** 

MANUFACTURER: HRX MODEL: TUTOR HOM. NO: DC.015.19- G FIA STANDARD: 8856-2018

Catalogue 2021

**NEW FIA 8856-2018** 

HRX offer you much more! On our configurator you have an endless choice of colours