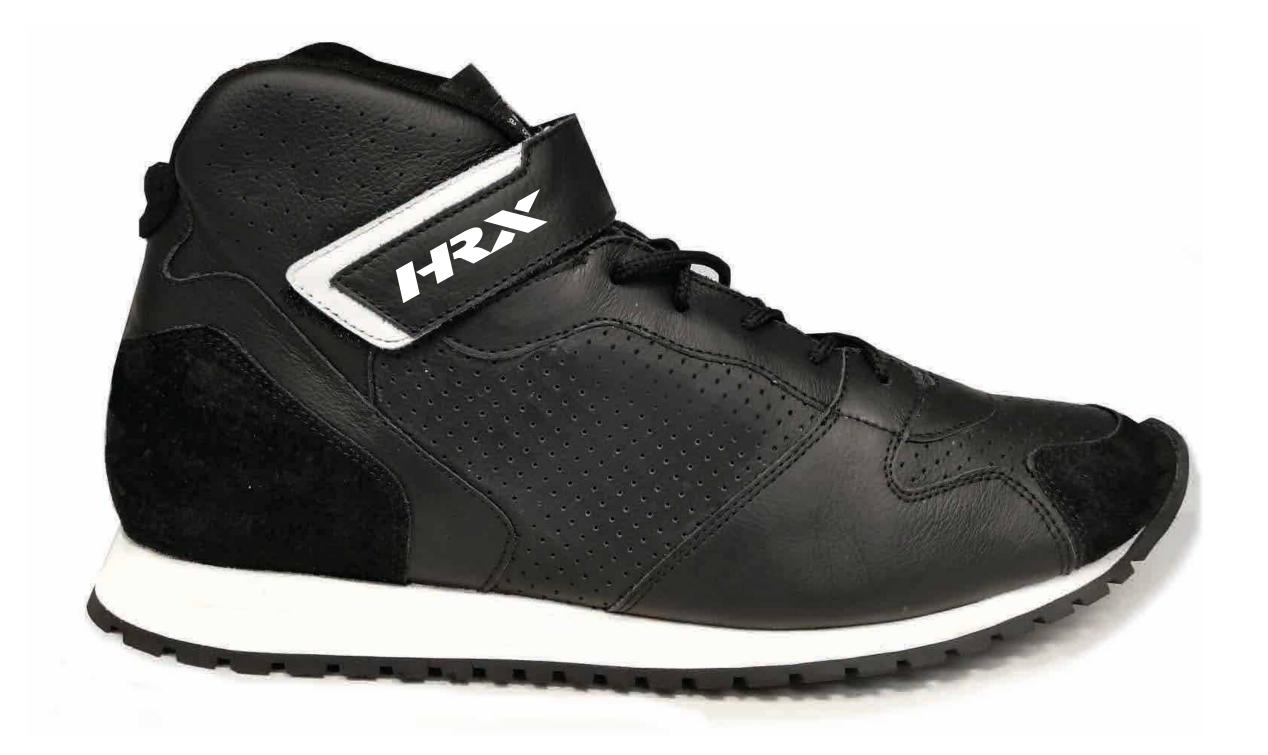

### RACER

SHOES in smooth leather with inserts in suede, soft and confortable, available in multiple colors. Strap with velcro closure. Lining inside aramidic fiber, excellent heat-resistance, weight-saving and reduced seams. Size from 38 to 47.

THIS IS A STANDARD PRODUCT. **VISIT OUR CONFIGURATOR TO CUSTOMISE IT!** 

Catalogue 2021

**NEW FIA 8856-2018** 

HRX offer you much more! On our configurator you have an endless choice of colours