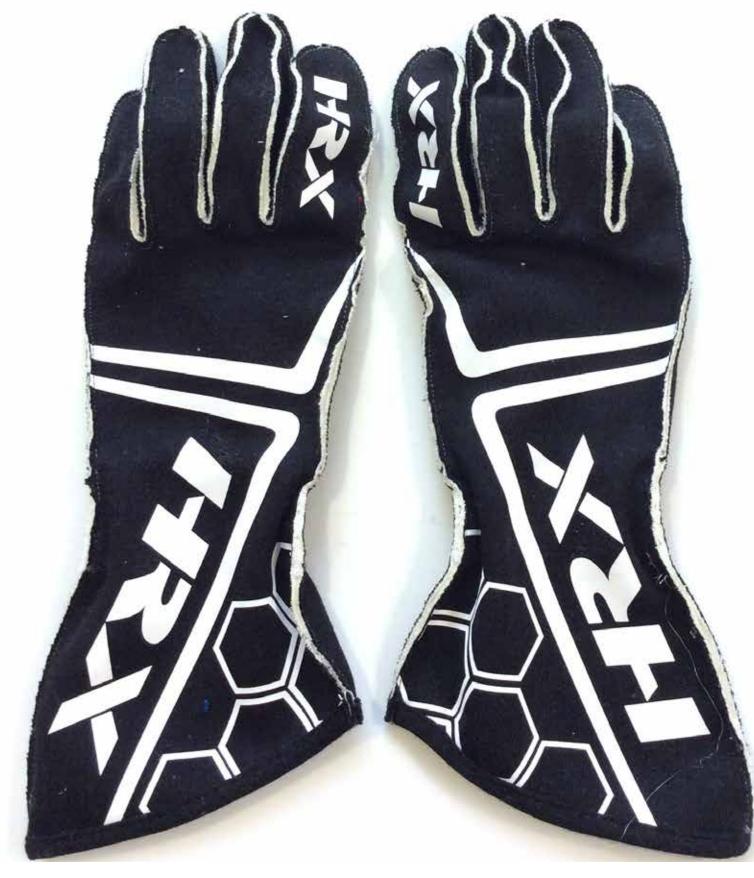

#### STANDARD FIA 2018

The Racer glove offers the best possible comfort and grip to the wheel. Designed by professionals for professionals, the Racer glove features external stitching providing maximum possible comfort. During longer races this comfort is vital. Gripping pads have been added to key parts of the palm and fingers to provide excellent grip in all the right places, again reducing discomfort and fatigue to the driver. The Racer is FIA 8856-2018 homologated and is available in a variety of standard colours and sizes. The Racer glove can also be fully customised, enabling the user to maximise their brand image and marketing potential.

Professional level
External seams for comfort
Silicon printed palms for added grip
Superb comfort level
Full customisation available FIA 8856-2018
approved
Available sizes: 7, 8, 9, 10, 11, 12

WHITE

YELLOW