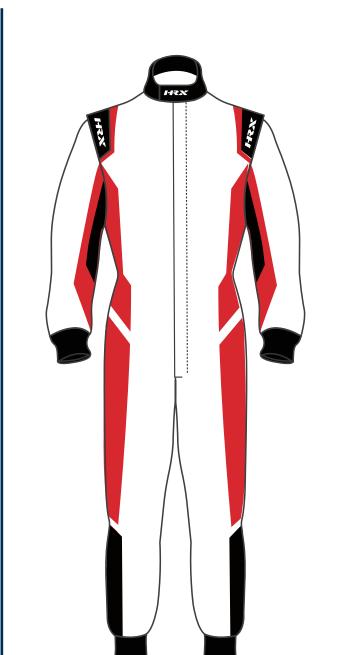

RACER PROBK2

The Racer Pro is a high performance, fully customizable and very durable racing suit. It is designed for professionals, with full floating sleeves and a stretchable panel in the lower back, for ultimate comfort and freedom of movement. The Racer Pro is made of premium quality Nomex with a durable outer layer, making the suit robust enough to last for many seasons. This durability makes the Racer Pro the suit of choice for the majority of amateur drivers. The Racer Pro offers also a professional look and feel. Like all our suits, the Racer Pro is cut and hand stitched by our master tailors in Italy. The Racer Pro is fully compliant with the latest FIA 8856-2018 homologation.

# RACER PRO M19

The Racer Pro is a high performance, fully customizable and very durable racing suit. It is designed for professionals, with full floating sleeves and a stretchable panel in the lower back, for ultimate comfort and freedom of movement. The Racer Pro is made of premium quality Nomex with a durable outer layer, making the suit robust enough to last for many seasons. This durability makes the Racer Pro the suit of choice for the majority of amateur drivers. The Racer Pro offers also a professional look and feel. Like all our suits, the Racer Pro is cut and hand stitched by our master tailors in Italy. The Racer Pro is fully compliant with the latest FIA 8856-2018 homologation.

THIS IS A STANDARD PRODUCT. **VISIT OUR CONFIGURATOR TO CUSTOMISE IT!** 

MANUFACTURER: HRX MODEL: RACER 18 HOM. NO: DC.094.20- O FIA STANDARD: 8856-2018

STI FOUNDATION INC.

RACER PRO

NF2

The Racer Pro is a high performance, fully customizable and very durable racing suit. It is designed for professionals, with full floating sleeves and a stretchable panel in the lower back, for ultimate comfort and freedom of movement. The Racer Pro is made of premium quality Nomex with a durable outer layer, making the suit robust enough to last for many seasons. This durability makes the Racer Pro the suit of choice for the majority of amateur drivers. The Racer Pro offers also a professional look and feel. Like all our suits, the Racer Pro is cut and hand stitched by our master tailors in Italy. The Racer Pro is fully compliant with the latest FIA 8856-2018 homologation.

### RACER PRO ESSENTIAL

The Racer Pro is a high performance, fully customizable and very durable racing suit. It is designed for professionals, with full floating sleeves and a stretchable panel in the lower back, for ultimate comfort and freedom of movement. The Racer Pro is made of premium quality Nomex with a durable outer layer, making the suit robust enough to last for many seasons. This durability makes the Racer Pro the suit of choice for the majority of amateur drivers. The Racer Pro offers also a professional look and feel. Like all our suits, the Racer Pro is cut and hand stitched by our master tailors in Italy. The Racer Pro is fully compliant with the latest FIA 8856-2018 homologation.

# RACER M19

The Racer suit represents HRX's price conscious model, offering high quality Italian craftsmanship, in a simple and efficient design. Hand stitched by the same master tailors who make all HRX race suits and using 100% Nomex material throughout, the Racer offers superior quality to mass produced suits and is fully compliant with latest FIA 8856-2018 homologation.

# RACER **FAST FLUO**

The Racer suit represents HRX's price conscious model, offering high quality Italian craftsmanship, in a simple and efficient design. Hand stitched by the same master tailors who make all HRX race suits and using 100% Nomex material throughout, the Racer offers superior quality to mass produced suits and is fully compliant with latest FIA 8856-2018 homologation.

# RACER ONE

The Racer suit represents HRX's price conscious model, offering high quality Italian craftsmanship, in a simple and efficient design. Hand stitched by the same master tailors who make all HRX race suits and using 100% Nomex material throughout, the Racer offers superior quality to mass produced suits and is fully compliant with latest FIA 8856-2018 homologation.