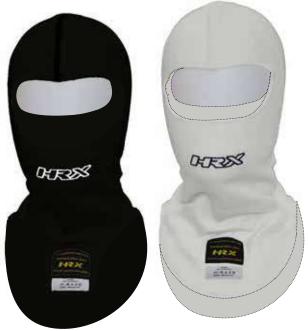

## ICON

# TOP PANTS BALACLAVA SOCKS

New underwear ICON, state of art in terms quality comfort and design.

Available in the colours:

WHITE

GREY

BLUE NAVY

carbon structure in contrast.

**AVAILABLE FROM APRIL 2021** 