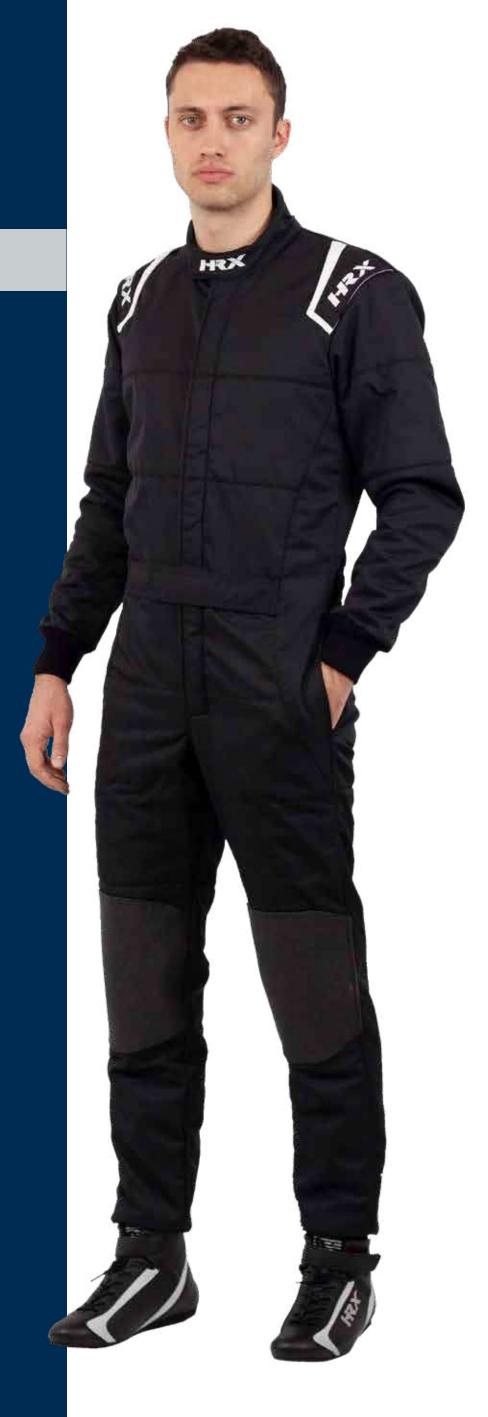

RACER PROBK2

The Racer Pro is a high performance, fully customizable and very durable racing suit. It is designed for professionals, with full floating sleeves and a stretchable panel in the lower back, for ultimate comfort and freedom of movement. The Racer Pro is made of premium quality Nomex with a durable outer layer, making the suit robust enough to last for many seasons. This durability makes the Racer Pro the suit of choice for the majority of amateur drivers. The Racer Pro offers also a professional look and feel. Like all our suits, the Racer Pro is cut and hand stitched by our master tailors in Italy. The Racer Pro is fully compliant with the latest FIA 8856-2018 homologation.

# RACER PRO M19

The Racer Pro is a high performance, fully customizable and very durable racing suit. It is designed for professionals, with full floating sleeves and a stretchable panel in the lower back, for ultimate comfort and freedom of movement. The Racer Pro is made of premium quality Nomex with a durable outer layer, making the suit robust enough to last for many seasons. This durability makes the Racer Pro the suit of choice for the majority of amateur drivers. The Racer Pro offers also a professional look and feel. Like all our suits, the Racer Pro is cut and hand stitched by our master tailors in Italy. The Racer Pro is fully compliant with the latest FIA 8856-2018 homologation.

THIS IS A STANDARD PRODUCT. **VISIT OUR CONFIGURATOR TO CUSTOMISE IT!** 

MANUFACTURER: HRX MODEL: RACER 18 HOM. NO: DC.094.20- O FIA STANDARD: 8856-2018

STI FOUNDATION INC.

RACER PRO

NF2

The Racer Pro is a high performance, fully customizable and very durable racing suit. It is designed for professionals, with full floating sleeves and a stretchable panel in the lower back, for ultimate comfort and freedom of movement. The Racer Pro is made of premium quality Nomex with a durable outer layer, making the suit robust enough to last for many seasons. This durability makes the Racer Pro the suit of choice for the majority of amateur drivers. The Racer Pro offers also a professional look and feel. Like all our suits, the Racer Pro is cut and hand stitched by our master tailors in Italy. The Racer Pro is fully compliant with the latest FIA 8856-2018 homologation.

### RACER PRO ESSENTIAL

The Racer Pro is a high performance, fully customizable and very durable racing suit. It is designed for professionals, with full floating sleeves and a stretchable panel in the lower back, for ultimate comfort and freedom of movement. The Racer Pro is made of premium quality Nomex with a durable outer layer, making the suit robust enough to last for many seasons. This durability makes the Racer Pro the suit of choice for the majority of amateur drivers. The Racer Pro offers also a professional look and feel. Like all our suits, the Racer Pro is cut and hand stitched by our master tailors in Italy. The Racer Pro is fully compliant with the latest FIA 8856-2018 homologation.