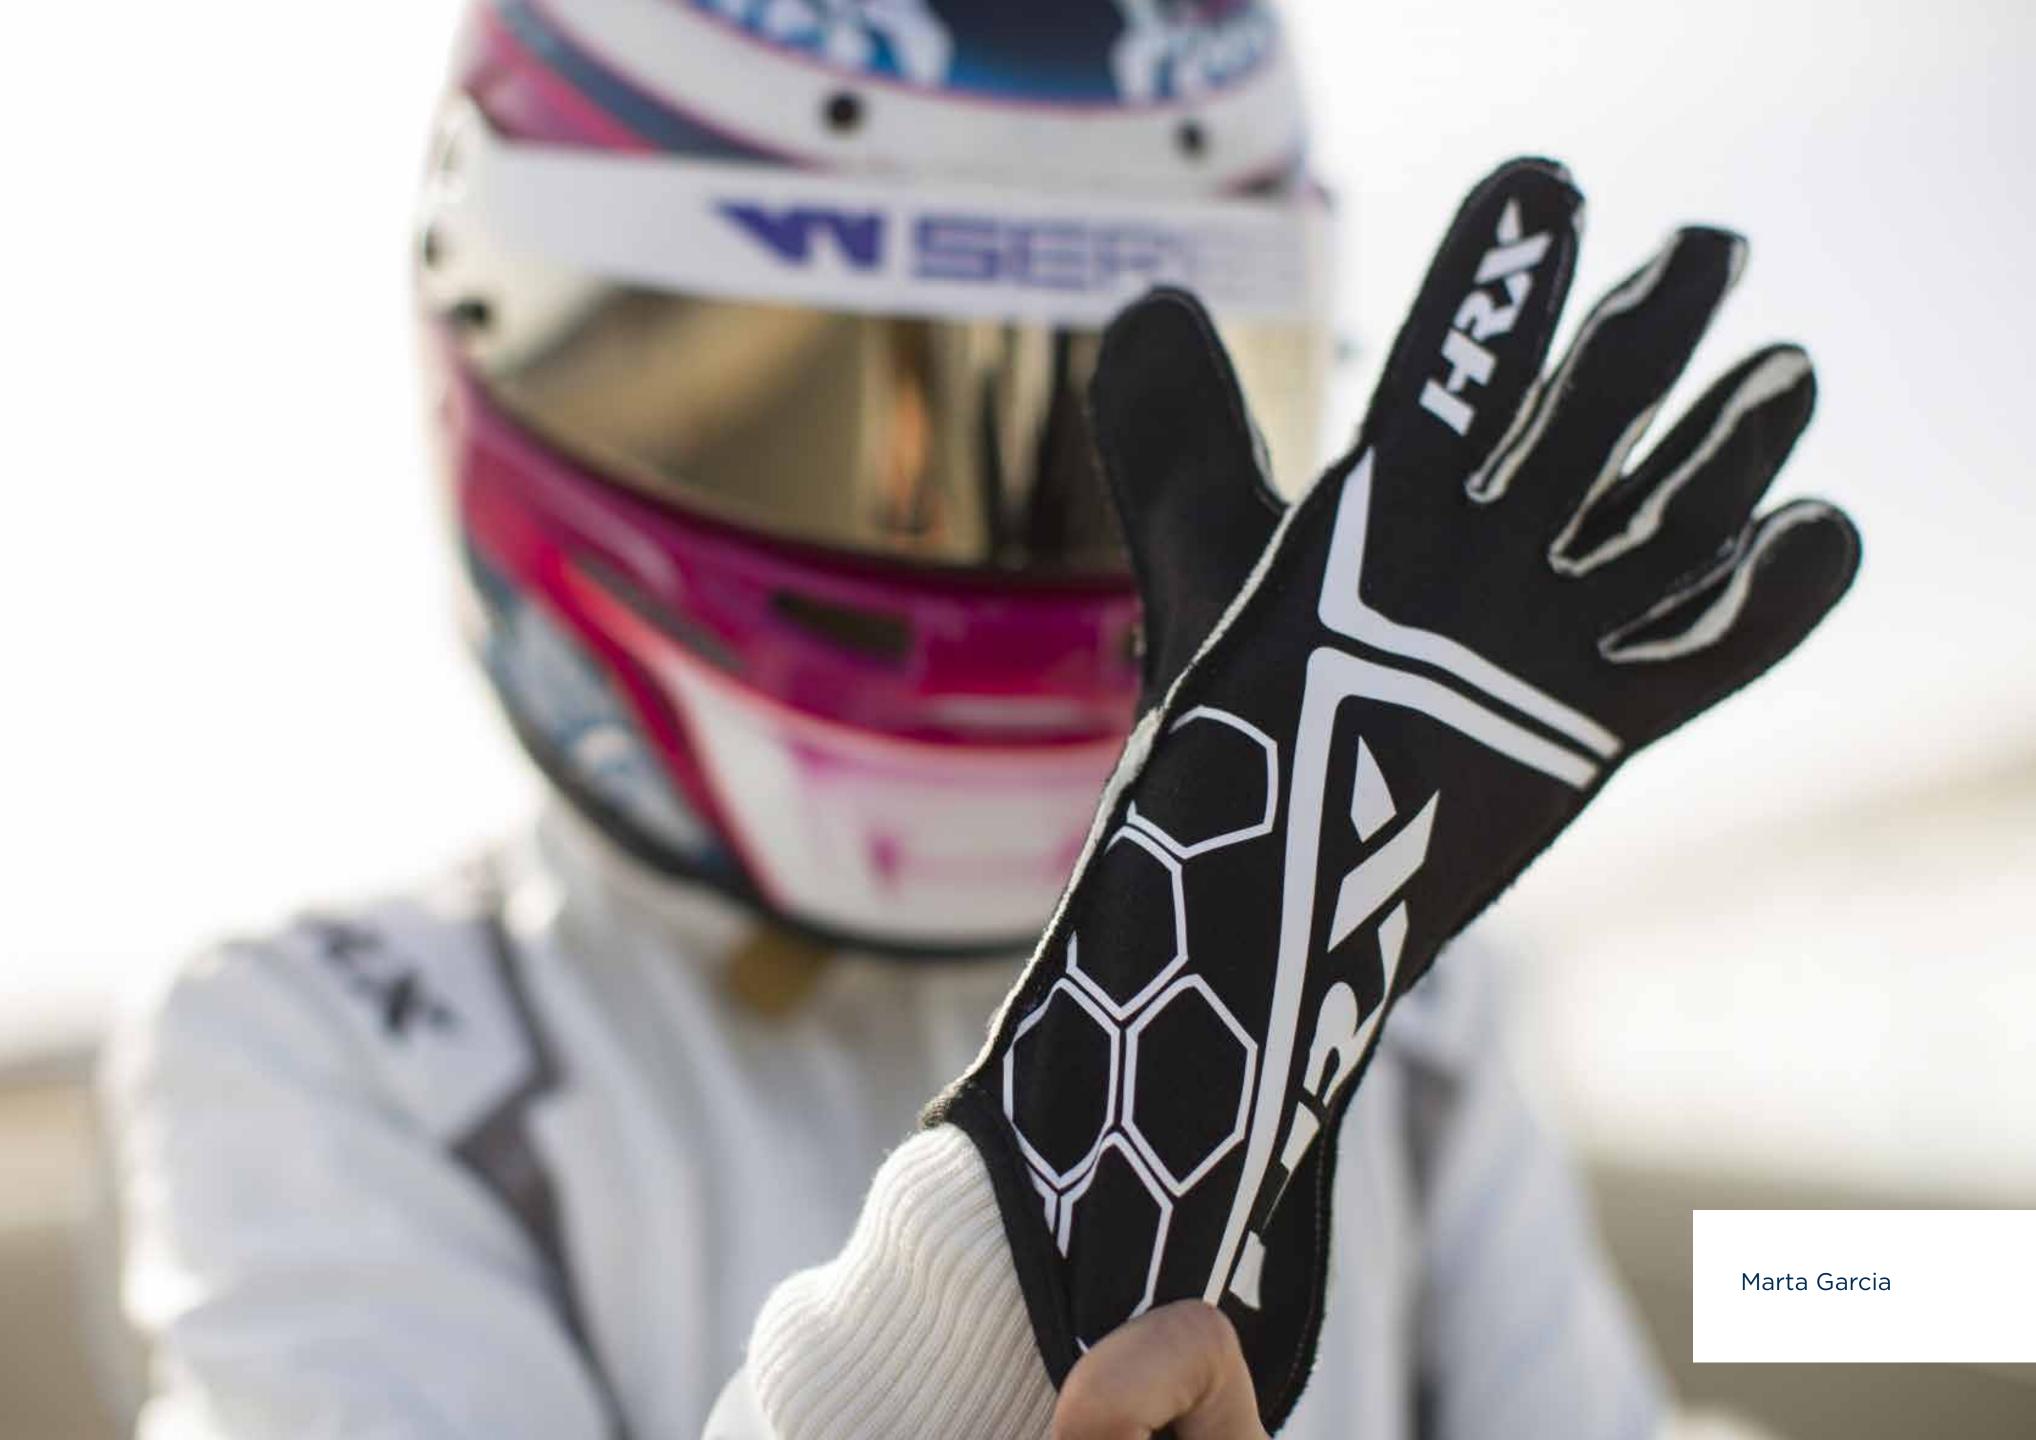

# GLOVES

## RACER ICON

#### STANDARD FIA 2018

New model with an innovative handle with excellent grip material.

Structured with two shell sewn together for maximum grip and comfort.

Available in the colours:

BLACK

RED

BLUE NAVY

WHITE