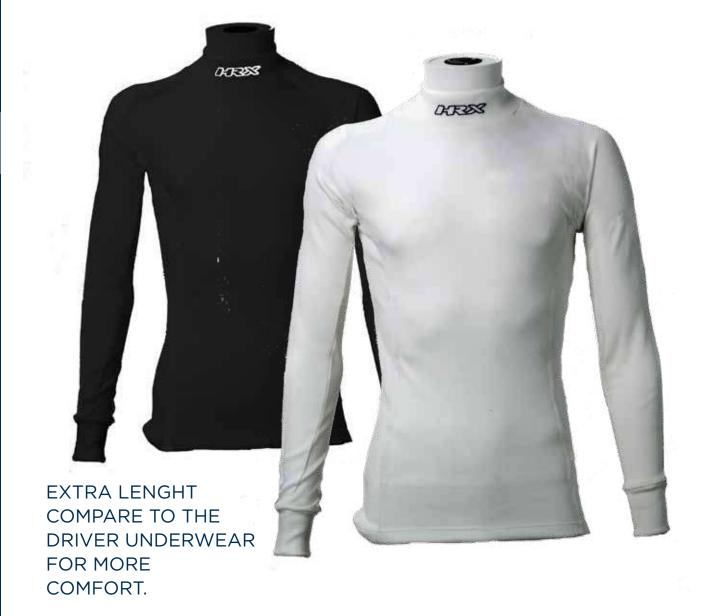

### TOP **PANTS** BALACLAVA SOCKS

A range with different fittings, stuided to guarantee a great performance in the daily routine of the mechanics.

Looser fitting gives you more comfort during the work and in compliance with PIT LANE rules.

GREATER COVERAGE ON THE EYES AND LONGER ON THE NECK COMPARED TO THE DRIVER UNDERWEAR.

Catalogue 2021

**NEW FIA 8856-218** 