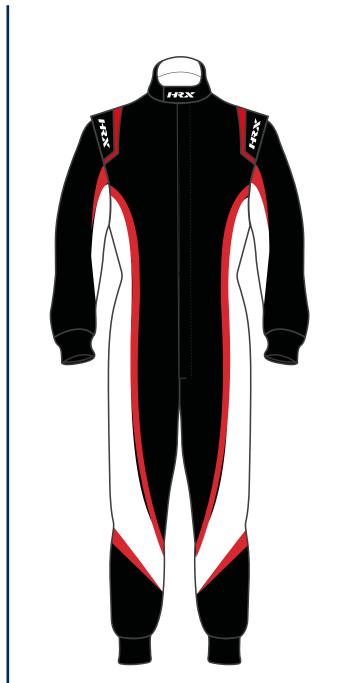

RACER PROBK2

The Racer Pro is a high performance, fully customizable and very durable racing suit. It is designed for professionals, with full floating sleeves and a stretchable panel in the lower back, for ultimate comfort and freedom of movement. The Racer Pro is made of premium quality Nomex with a durable outer layer, making the suit robust enough to last for many seasons. This durability makes the Racer Pro the suit of choice for the majority of amateur drivers. The Racer Pro offers also a professional look and feel. Like all our suits, the Racer Pro is cut and hand stitched by our master tailors in Italy. The Racer Pro is fully compliant with the latest FIA 8856-2018 homologation.

# RACER PRO M19

The Racer Pro is a high performance, fully customizable and very durable racing suit. It is designed for professionals, with full floating sleeves and a stretchable panel in the lower back, for ultimate comfort and freedom of movement. The Racer Pro is made of premium quality Nomex with a durable outer layer, making the suit robust enough to last for many seasons. This durability makes the Racer Pro the suit of choice for the majority of amateur drivers. The Racer Pro offers also a professional look and feel. Like all our suits, the Racer Pro is cut and hand stitched by our master tailors in Italy. The Racer Pro is fully compliant with the latest FIA 8856-2018 homologation.