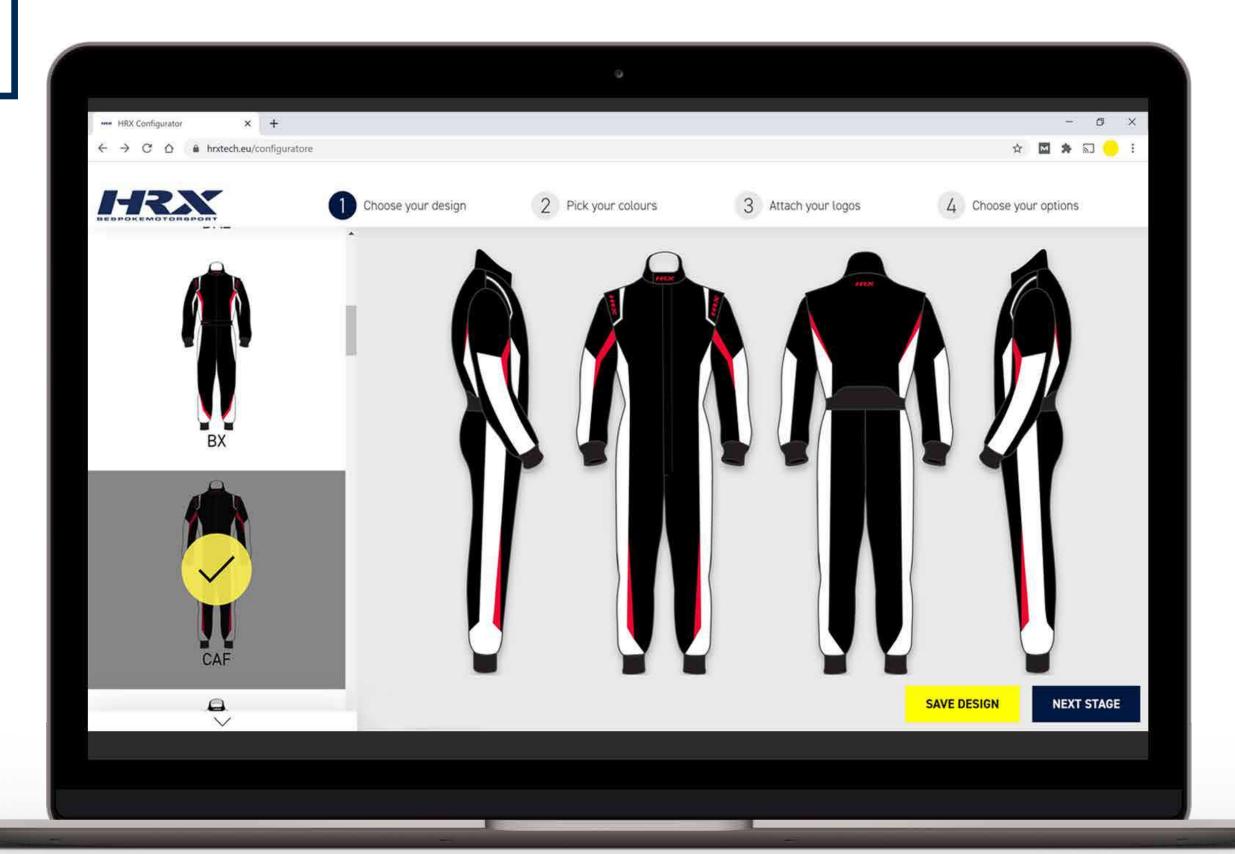

# ICS DESIGN CONFIGURATOR

HRX offer you much more! On our configurator you have an endless choice of colours

#### www.hrxtech.eu/configuratore

#### CREATE A SUIT IN 4 STEPS:

- 1 choose the design
- 2 pick the colours
- 3 attach the logos
- 4 add the options

### ICS DESIGN

WVC **ASH** BX CAF **JMS ROB DESIGNS** 

MODELS

AVAILABLE
ICON ZERO
RACER PRO

AVAILABLE
ICON ZERO
RACER PRO

AVAILABLE
ICON ZERO
RACER PRO

AVAILABLE
ICON ZERO
RACER PRO
RACER

AVAILABLE
ICON ZERO
RACER PRO