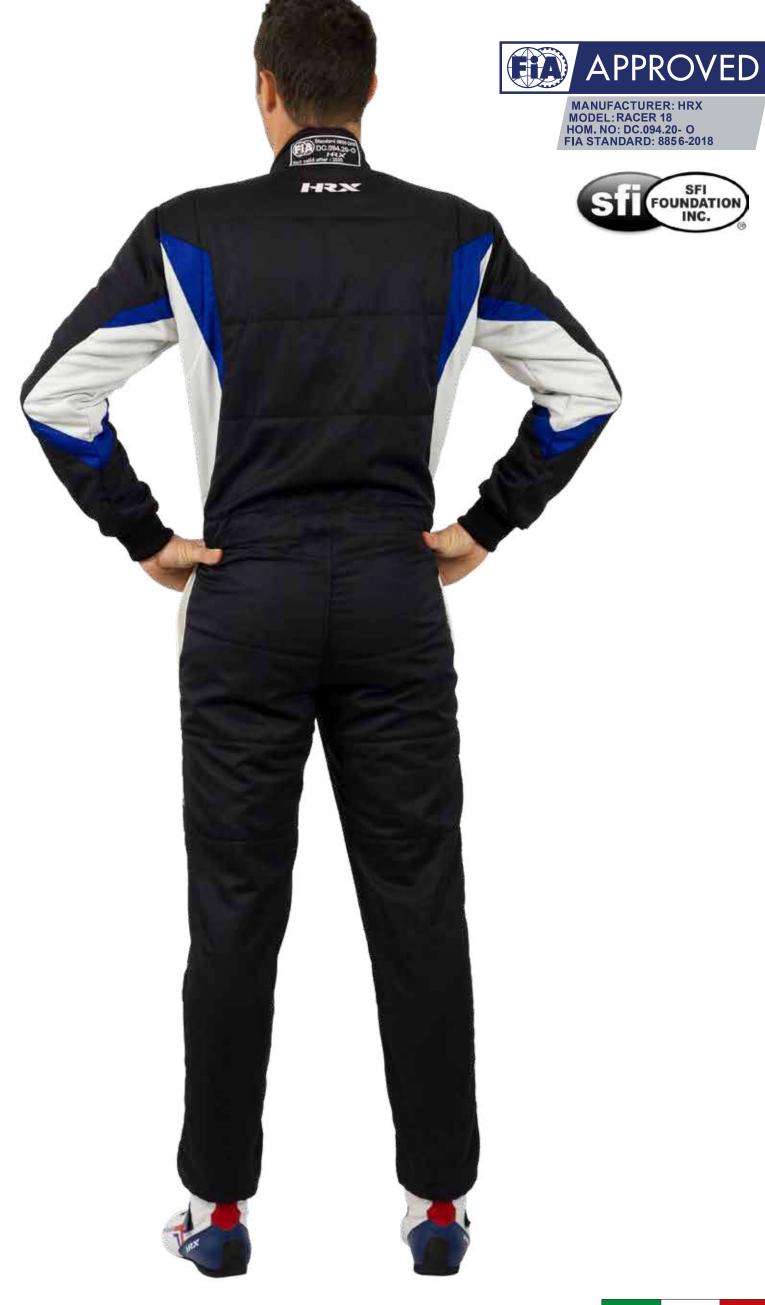

# RACER M19

The Racer suit represents HRX's price conscious model, offering high quality Italian craftsmanship, in a simple and efficient design. Hand stitched by the same master tailors who make all HRX race suits and using 100% Nomex material throughout, the Racer offers superior quality to mass produced suits and is fully compliant with latest FIA 8856-2018 homologation.