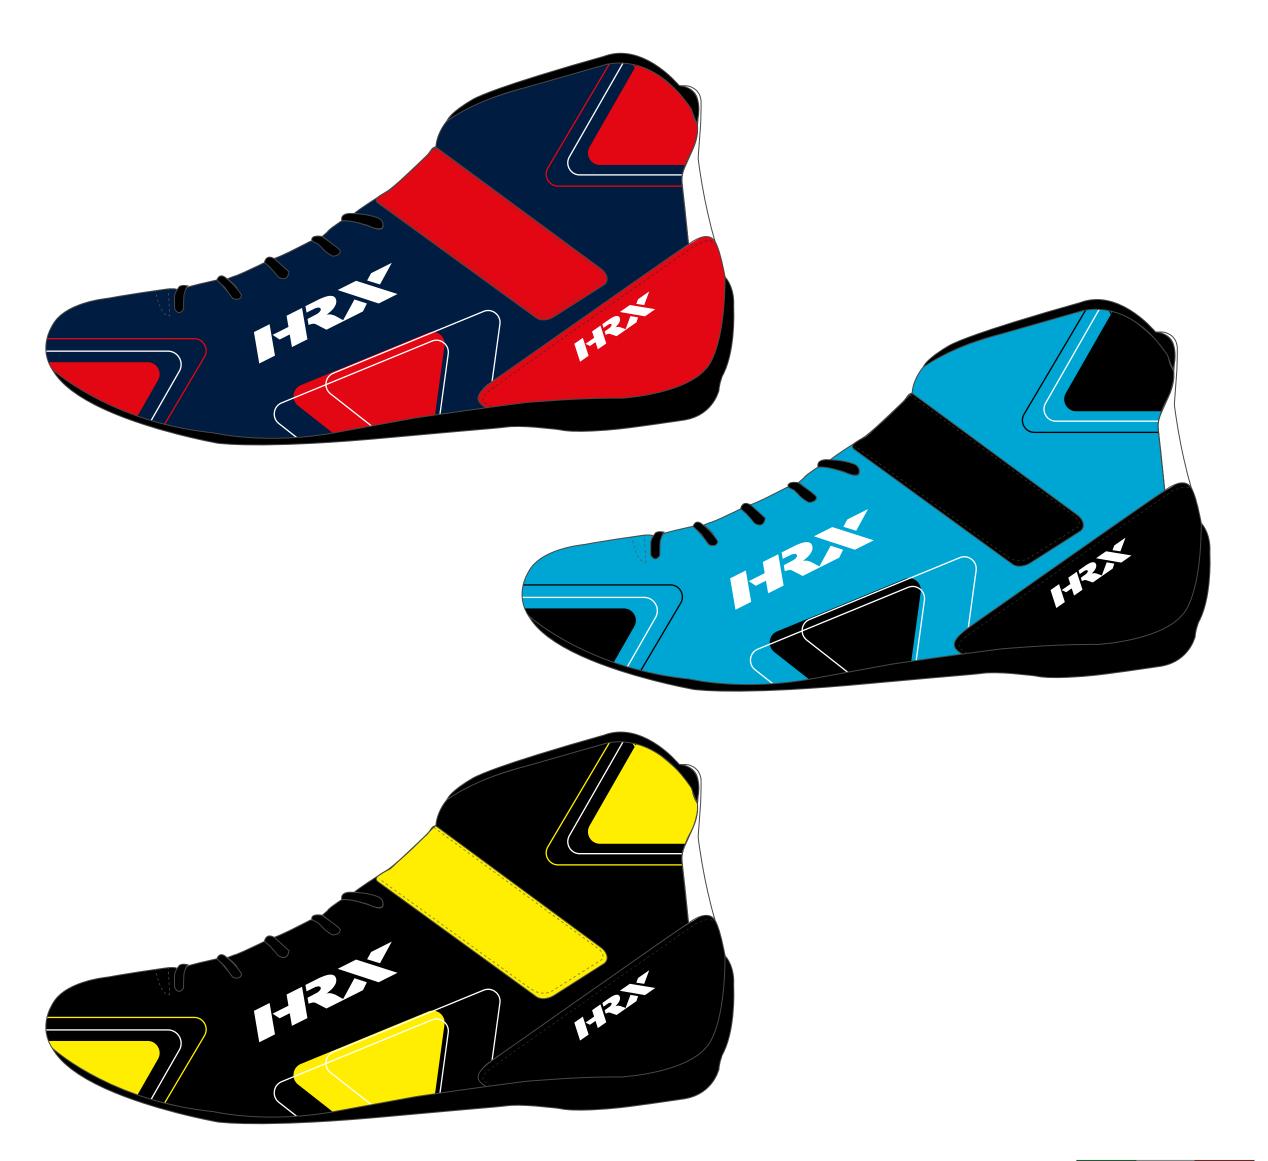

## RACER 2 THUNDER

Our new Racer 2 Boots are the result of hard work, experience and extensive development with teams and drivers. Hand made in Italy these are of the finest quality for ultimate driver feel and comfort. Available for full customisation, please enquire for details.

USED BY THE BEST DURING THE 24H OF LEMANS AND INDIANAPOLIS RACES.

THIS IS A STANDARD PRODUCT.
VISIT OUR CONFIGURATOR TO
CUSTOMISE IT!

## RACER 2 CURVES

Our new Racer 2 Boots are the result of hard work, experience and extensive development with teams and drivers. Hand made in Italy these are of the finest quality for ultimate driver feel and comfort. Available for full customisation, please enquire for details.

## RACER 2 **FLAP**

The new Racer 2 is already created in accordance with the new 2018 FIA standards. Designed to ensure maximum performance and comfort while driving. It is the first Flap shoe with laces that manages to give a great feeling during the races thanks to the feeling of support.

In addition to its uniqueness in terms of results you can fully customize to your ideas by combining style to driving feelings.

SMOOTH LEATHER

FLUO LEATHER YELLOW

GREEN

FIA 8856-2000