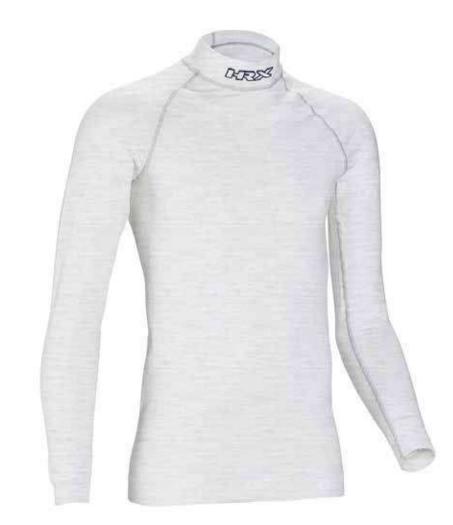

## TOP PANTS BALACLAVA

COOL RACER UNDERWEAR
100%Nomex
100% Comfortable
With antistatic carbon fiber
Available in the standard size:
XS-S, M-L, XL-XXL
Top, Bottoms, Balaclava

SUPER LIGHT, SUPER BREATHABLE