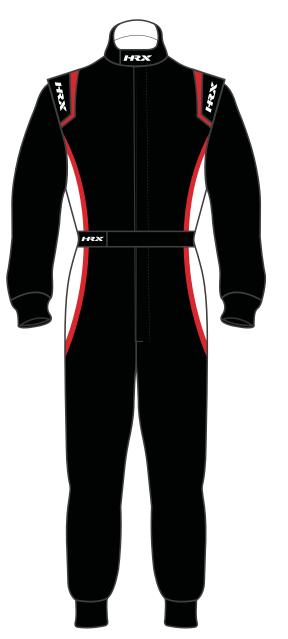

# RACER M19

The Racer suit represents HRX's price conscious model, offering high quality Italian craftsmanship, in a simple and efficient design. Hand stitched by the same master tailors who make all HRX race suits and using 100% Nomex material throughout, the Racer offers superior quality to mass produced suits and is fully compliant with latest FIA 8856-2018 homologation.

# RACER **FAST FLUO**

The Racer suit represents HRX's price conscious model, offering high quality Italian craftsmanship, in a simple and efficient design. Hand stitched by the same master tailors who make all HRX race suits and using 100% Nomex material throughout, the Racer offers superior quality to mass produced suits and is fully compliant with latest FIA 8856-2018 homologation.

# RACER ONE

The Racer suit represents HRX's price conscious model, offering high quality Italian craftsmanship, in a simple and efficient design. Hand stitched by the same master tailors who make all HRX race suits and using 100% Nomex material throughout, the Racer offers superior quality to mass produced suits and is fully compliant with latest FIA 8856-2018 homologation.