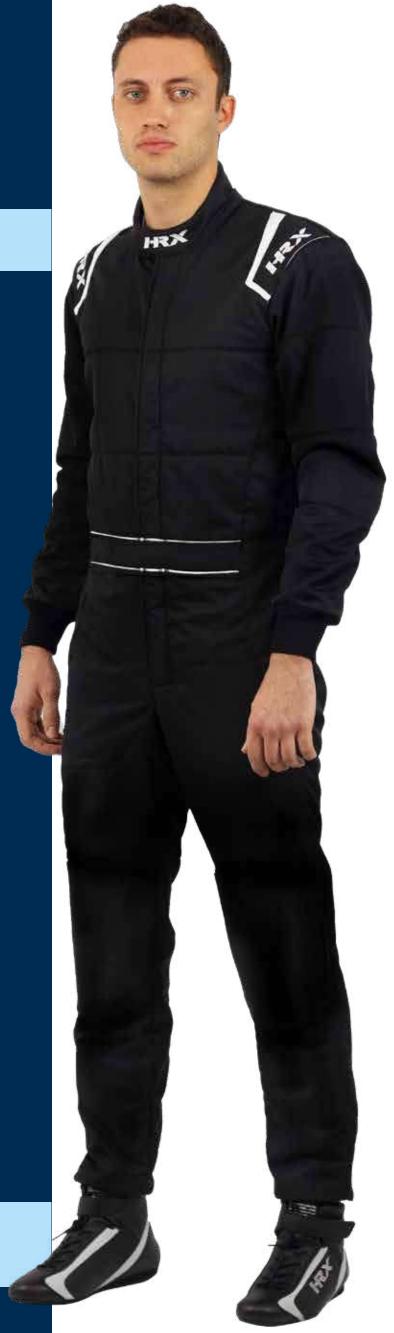

RACER PROBK2

The Racer Pro is a high performance, fully customizable and very durable racing suit. It is designed for professionals, with full floating sleeves and a stretchable panel in the lower back, for ultimate comfort and freedom of movement. The Racer Pro is made of premium quality Nomex with a durable outer layer, making the suit robust enough to last for many seasons. This durability makes the Racer Pro the suit of choice for the majority of amateur drivers. The Racer Pro offers also a professional look and feel. Like all our suits, the Racer Pro is cut and hand stitched by our master tailors in Italy. The Racer Pro is fully compliant with the latest FIA 8856-2018 homologation.

# RACER PRO M19

The Racer Pro is a high performance, fully customizable and very durable racing suit. It is designed for professionals, with full floating sleeves and a stretchable panel in the lower back, for ultimate comfort and freedom of movement. The Racer Pro is made of premium quality Nomex with a durable outer layer, making the suit robust enough to last for many seasons. This durability makes the Racer Pro the suit of choice for the majority of amateur drivers. The Racer Pro offers also a professional look and feel. Like all our suits, the Racer Pro is cut and hand stitched by our master tailors in Italy. The Racer Pro is fully compliant with the latest FIA 8856-2018 homologation.