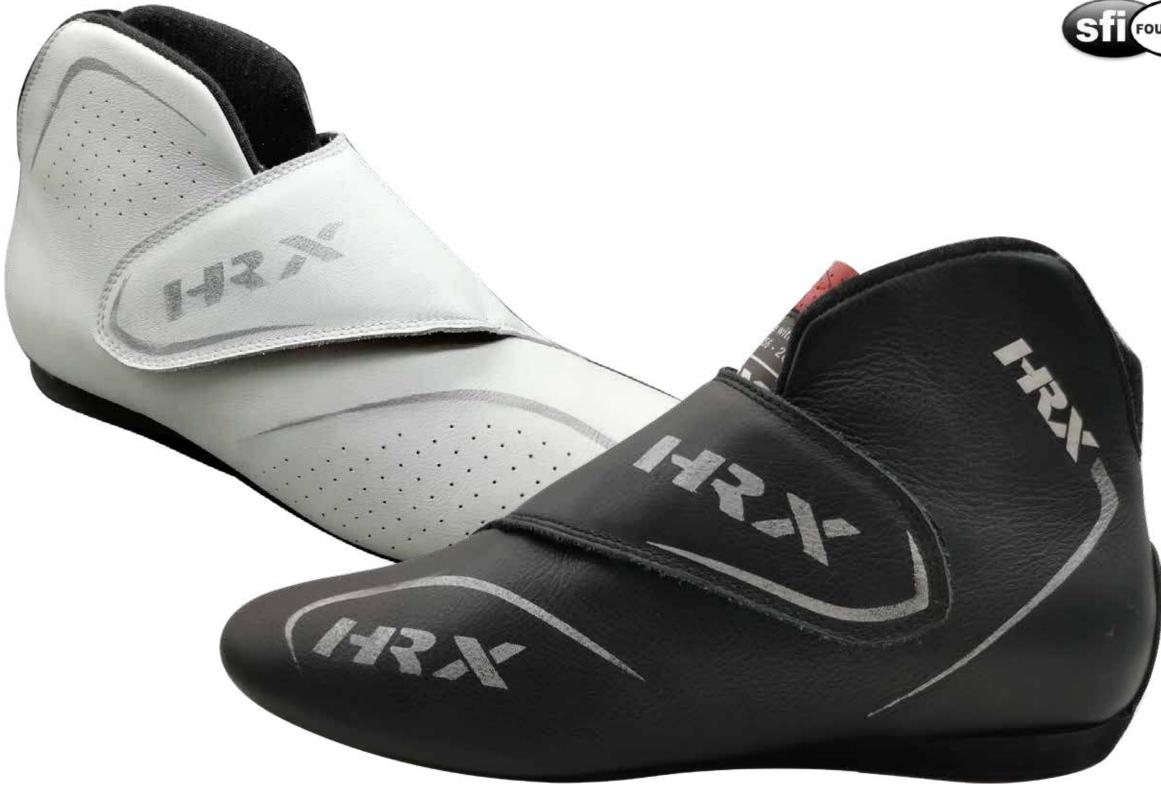

## RACER 2 **FLAP**

The new Racer 2 is already created in accordance with the new 2018 FIA standards. Designed to ensure maximum performance and comfort while driving. It is the first Flap shoe with laces that manages to give a great feeling during the races thanks to the feeling of support.

In addition to its uniqueness in terms of results you can fully customize to your ideas by combining style to driving feelings.

SMOOTH LEATHER

FLUO LEATHER YELLOW

GREEN

FIA 8856-2000