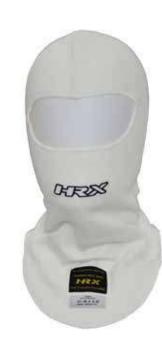

## ZERO

## TOP PANTS BALACLAVA

New underwear ZERO compliant to the standard FIA 2018.

LIGHT

ELASTIC

BREATHABLE

Available in the colours:

WHITE

BLACK