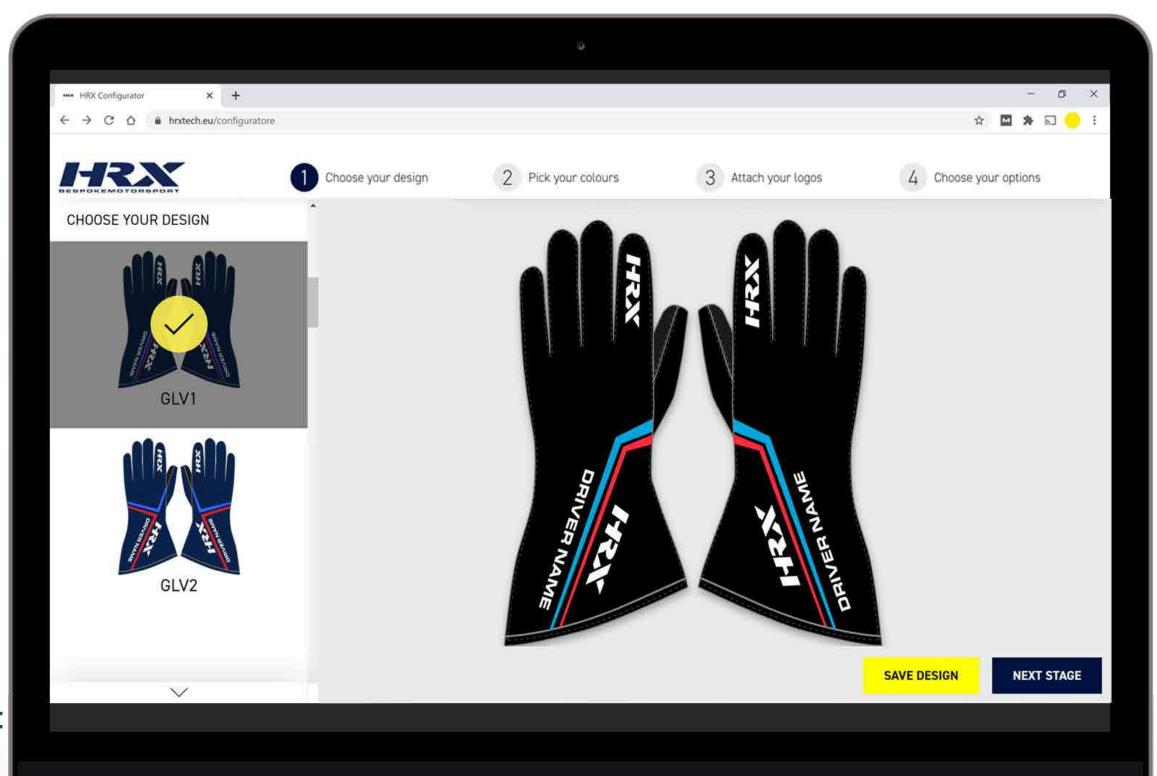

# ICS DESIGN CONFIGURATOR

HRX offer you much more! On our configurator you have an endless choice of colours

#### www.hrxtech.eu/configuratore

#### CREATE A SUIT IN 4 STEPS:

- 1 choose the design
- 2 pick the colours
- 3 attach the logos
- 4 add the options

www.hrxtech.eu/configuratore

CREATE THE GLOVES IN 4 STEPS:

- 1 choose the design
- 2 pick the colours
- 3 attach the logos
- 4 add the options