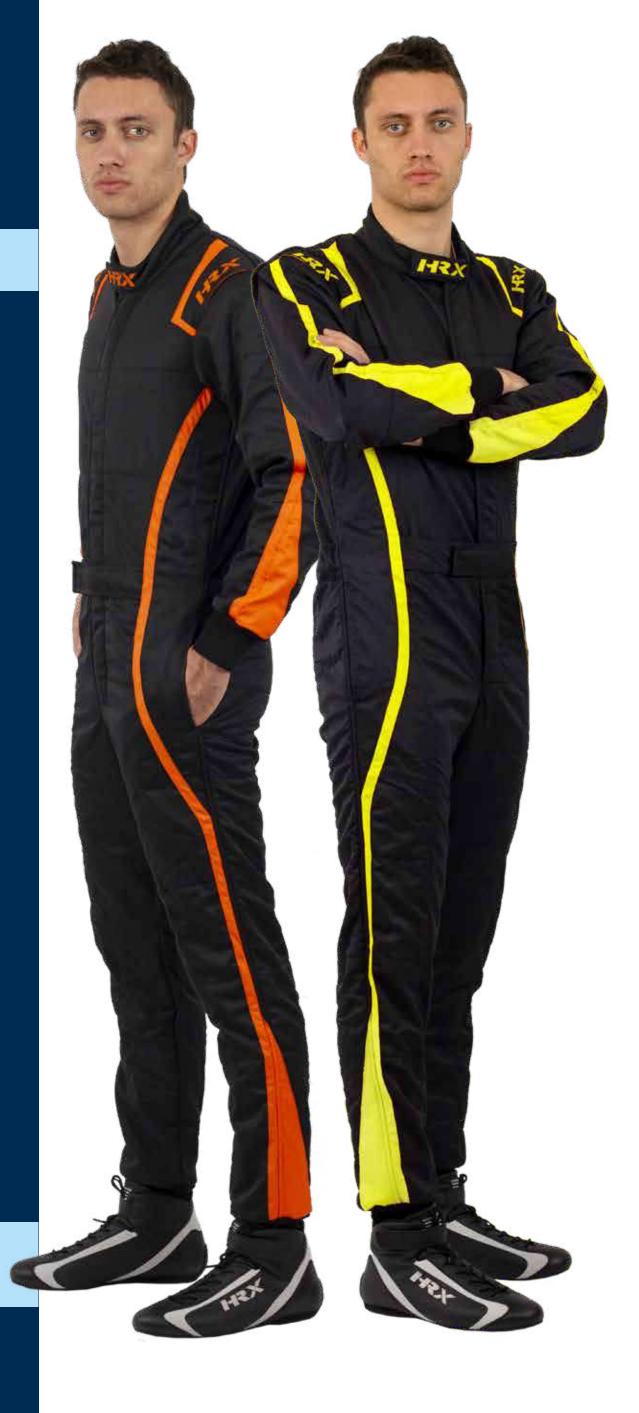

RACER PROBK2

The Racer Pro is a high performance, fully customizable and very durable racing suit. It is designed for professionals, with full floating sleeves and a stretchable panel in the lower back, for ultimate comfort and freedom of movement. The Racer Pro is made of premium quality Nomex with a durable outer layer, making the suit robust enough to last for many seasons. This durability makes the Racer Pro the suit of choice for the majority of amateur drivers. The Racer Pro offers also a professional look and feel. Like all our suits, the Racer Pro is cut and hand stitched by our master tailors in Italy. The Racer Pro is fully compliant with the latest FIA 8856-2018 homologation.

# RACER PRO M19

The Racer Pro is a high performance, fully customizable and very durable racing suit. It is designed for professionals, with full floating sleeves and a stretchable panel in the lower back, for ultimate comfort and freedom of movement. The Racer Pro is made of premium quality Nomex with a durable outer layer, making the suit robust enough to last for many seasons. This durability makes the Racer Pro the suit of choice for the majority of amateur drivers. The Racer Pro offers also a professional look and feel. Like all our suits, the Racer Pro is cut and hand stitched by our master tailors in Italy. The Racer Pro is fully compliant with the latest FIA 8856-2018 homologation.

# RACER M19

The Racer suit represents HRX's price conscious model, offering high quality Italian craftsmanship, in a simple and efficient design. Hand stitched by the same master tailors who make all HRX race suits and using 100% Nomex material throughout, the Racer offers superior quality to mass produced suits and is fully compliant with latest FIA 8856-2018 homologation.