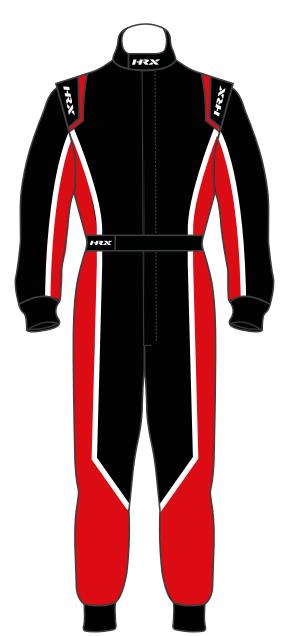

# RACER M19

The Racer suit represents HRX's price conscious model, offering high quality Italian craftsmanship, in a simple and efficient design. Hand stitched by the same master tailors who make all HRX race suits and using 100% Nomex material throughout, the Racer offers superior quality to mass produced suits and is fully compliant with latest FIA 8856-2018 homologation.

# RACER **FAST FLUO**

The Racer suit represents HRX's price conscious model, offering high quality Italian craftsmanship, in a simple and efficient design. Hand stitched by the same master tailors who make all HRX race suits and using 100% Nomex material throughout, the Racer offers superior quality to mass produced suits and is fully compliant with latest FIA 8856-2018 homologation.

# RACER ONE

The Racer suit represents HRX's price conscious model, offering high quality Italian craftsmanship, in a simple and efficient design. Hand stitched by the same master tailors who make all HRX race suits and using 100% Nomex material throughout, the Racer offers superior quality to mass produced suits and is fully compliant with latest FIA 8856-2018 homologation.