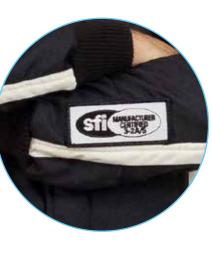

## SFI SUIT ZERO USA

ZERO USA is the American correspondant of the our ZERO model now known worldwide.

The lightness and breathability are the main features of this suits. It is considered the best product available with SFI homologation.

#### **SFI RANGE**

Wide and full range of accessories available with SFI homologation:

- underwear
- gloves
- shoes.
- scarpe

All our products certfied SFI in the dedicated pages.