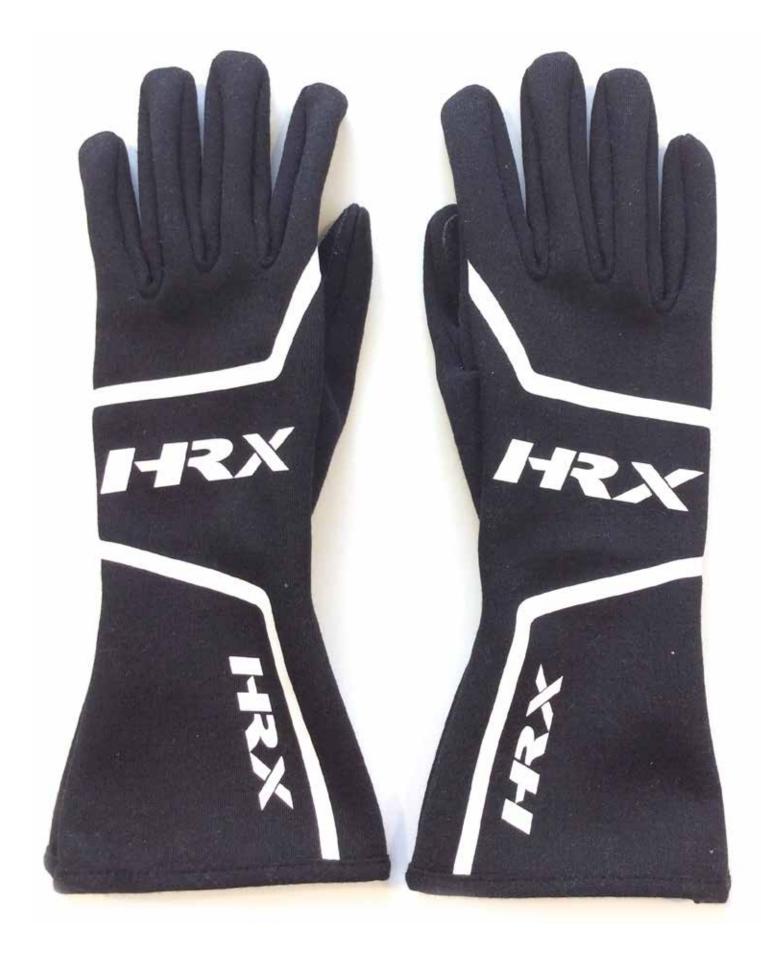

## **TUTOR**

#### STANDARD FIA 2018

Flame-resistant aramidic fiber, inner lining to ensure optimal temperature control for maximum comfort and feel.

Palm in suede.

Minimal seam construction offers added comfort and weight-saving performance. Elastic on wrist