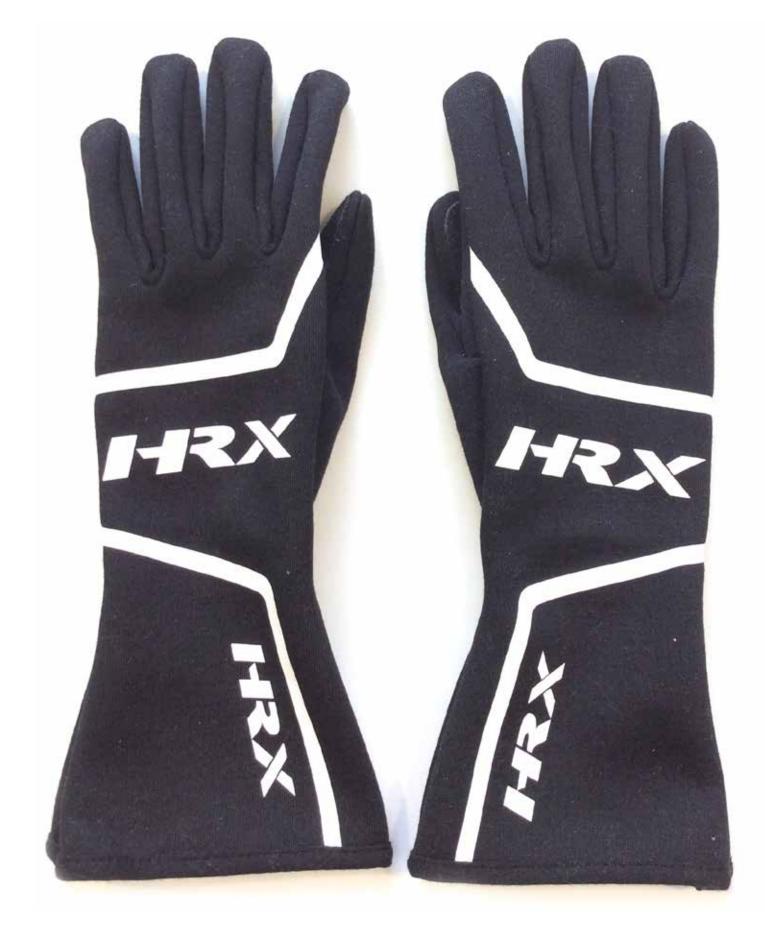

#### STANDARD FIA 2018

The Racer glove offers the best possible comfort and grip to the wheel. Designed by professionals for professionals, the Racer glove features external stitching providing maximum possible comfort. During longer races this comfort is vital. Gripping pads have been added to key parts of the palm and fingers to provide excellent grip in all the right places, again reducing discomfort and fatigue to the driver. The Racer is FIA 8856-2018 homologated and is available in a variety of standard colours and sizes. The Racer glove can also be fully customised, enabling the user to maximise their brand image and marketing potential.

Professional level
External seams for comfort
Silicon printed palms for added grip
Superb comfort level
Full customisation available FIA 8856-2018
approved
Available sizes: 7, 8, 9, 10, 11, 12

WHITE

YELLOW