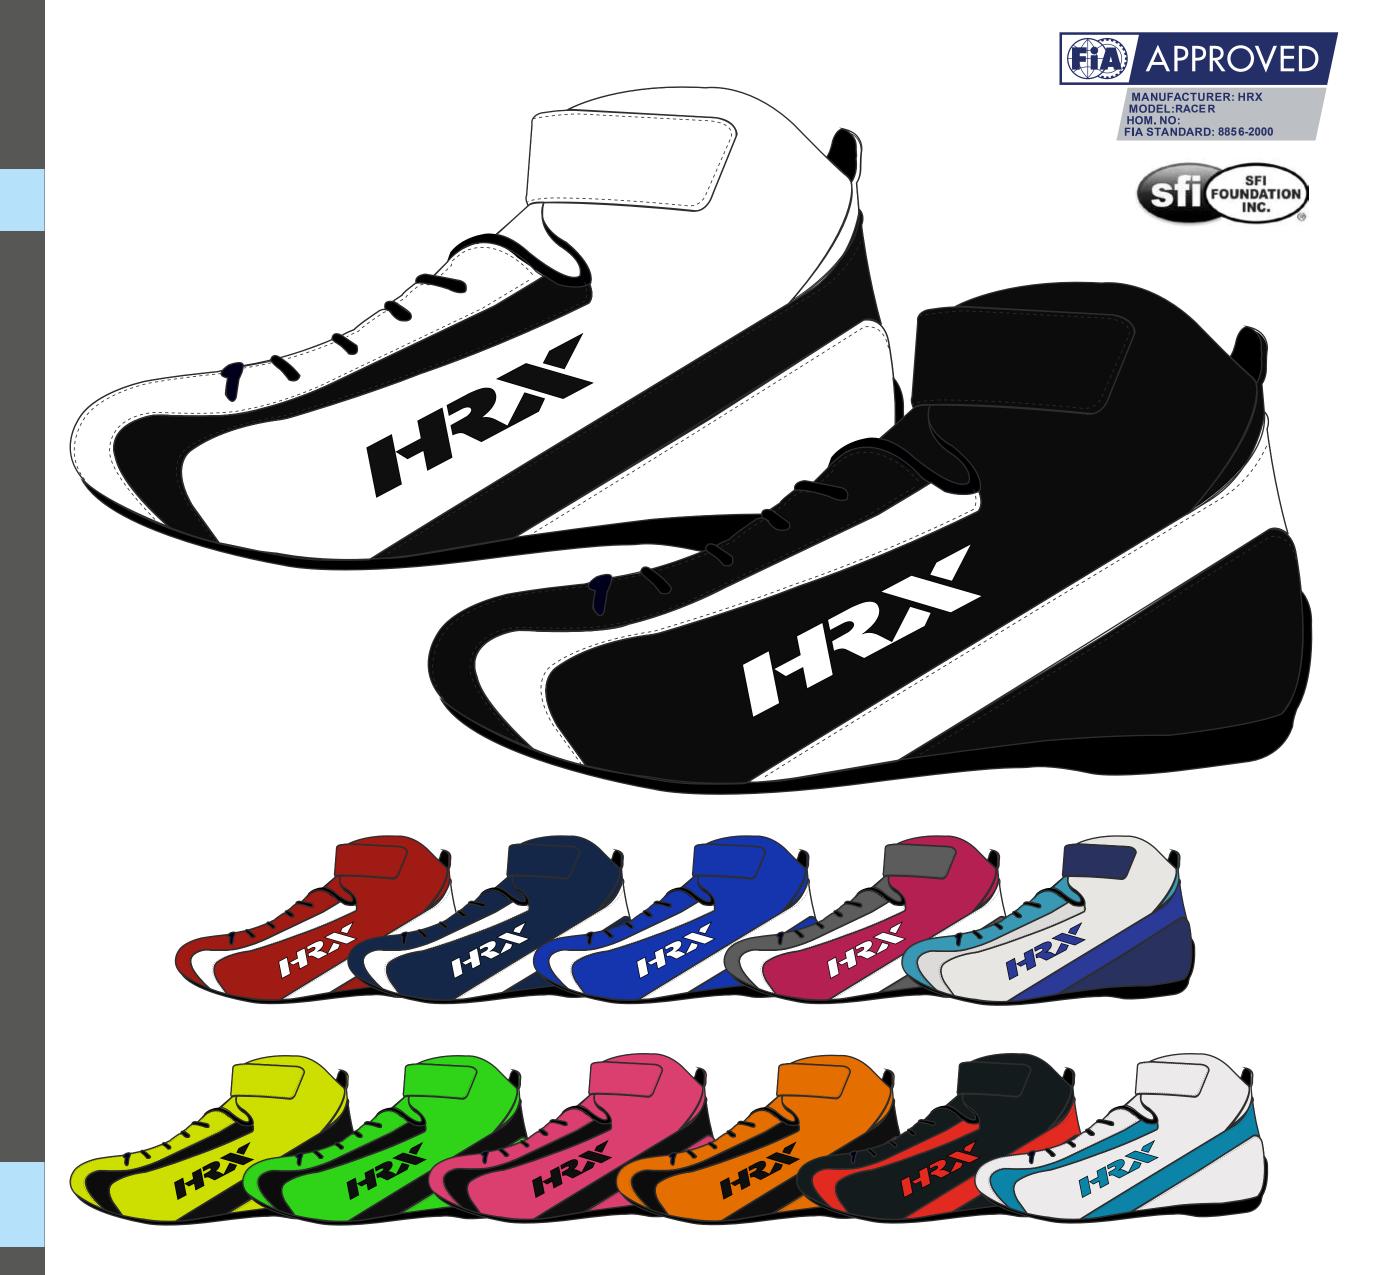

### RACER

SHOES in smooth leather with inserts in suede, soft and confortable, available in multiple colors. Strap with velcro closure. Lining inside aramidic fiber, excellent heat-resistance, weight-saving and reduced seams. Size from 38 to 47.

THIS IS A STANDARD PRODUCT. **VISIT OUR CONFIGURATOR TO CUSTOMISE IT!** 

Catalogue 2021

**NEW FIA 8856-2018** 

HRX offer you much more! On our configurator you have an endless choice of colours