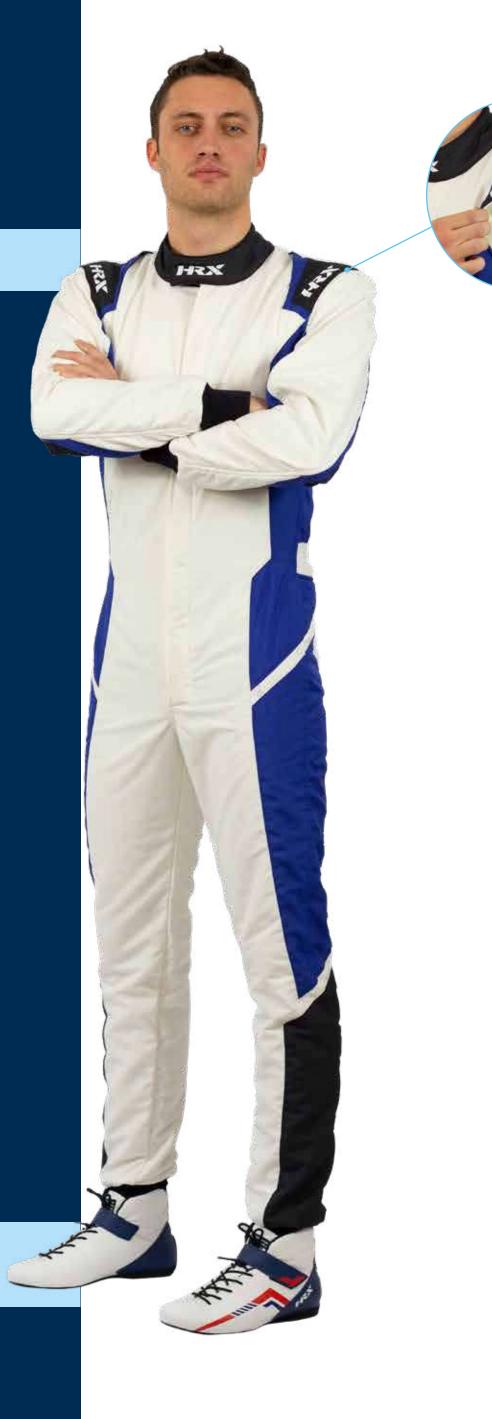

#### RACER

M19 FAST FLUO ONE

ICS SUIT

**BESPOKE SUIT** 

SFI SUIT

ZERO ICON PLUS

**GET DESIGN** 

We have developed for **our drivers** a brand new suit with the specific compound RXC® (Racing Xtreme Compound) that guarantees the Zero Icon a place of excellence in terms of lightness and better breathabilty. This compound comes out from the *innovative* technology of materials and after a deep analysis of the drivers' requests.

Together with the new elastic fabric (ELAXTEX®) this is the upgrade of the already winning Zero suit with the FIA 2000 homologation, transformed into ZERO ICON.

It is now an ICON from the technological point of view

# ZERO ICON

**GET** 

We have developed for **our drivers** a brand new suit with the specific compound **RXC**® (Racing Xtreme Compound) that guarantees the Zero Icon a place of excellence in terms of lightness and better breathabilty. This compound comes out from the *innovative technology* of materials and after a deep analysis of the drivers' requests.