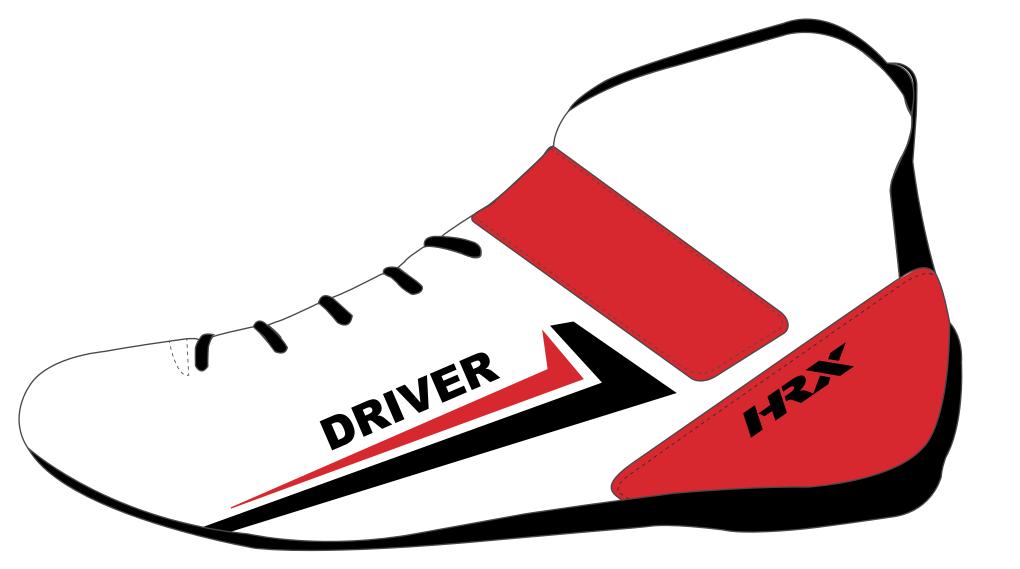

### RACER

SHOES in smooth leather with inserts in suede, soft and confortable, available in multiple colors. Strap with velcro closure. Lining inside aramidic fiber, excellent heat-resistance, weight-saving and reduced seams. Size from 38 to 47.

THIS IS A STANDARD PRODUCT. **VISIT OUR CONFIGURATOR TO CUSTOMISE IT!** 

Catalogue 2021

**NEW FIA 8856-2018** 

HRX offer you much more! On our configurator you have an endless choice of colours