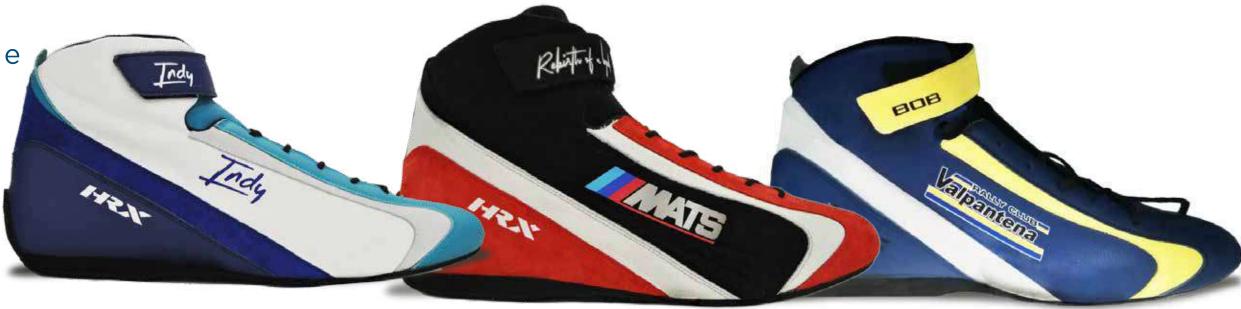

#### BESPOKE DESIGN

HRX offer the possibility of creating a fully customisable suit.

HRX are leading specialists in bespoke design and teamwear.

We can produce any garment exactly as you want it. Our team of stylists will work with you to create your unique and recognisable image and ensure you look as professional as anyone else.

## **BESPOKE**DESIGN

HRX offer the possibility of creating a fully customisable boots.

HRX are leading specialists in bespoke design and teamwear.

We can produce any garment exactly as you want it. Our team of stylists will work with you to create your unique and recognisable image and ensure you look as professional as anyone else.