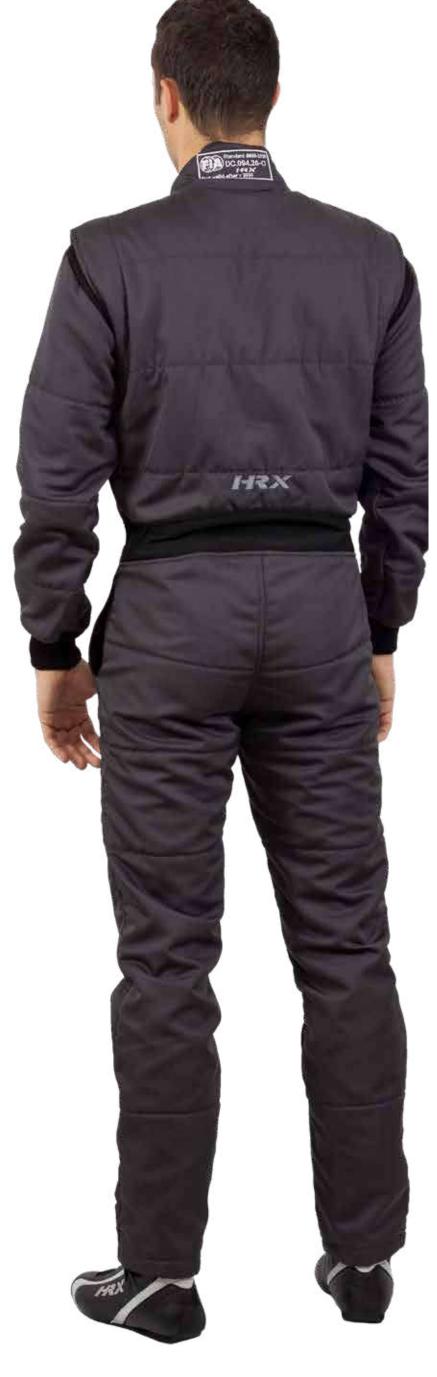

RACER PROBK2

The Racer Pro is a high performance, fully customizable and very durable racing suit. It is designed for professionals, with full floating sleeves and a stretchable panel in the lower back, for ultimate comfort and freedom of movement. The Racer Pro is made of premium quality Nomex with a durable outer layer, making the suit robust enough to last for many seasons. This durability makes the Racer Pro the suit of choice for the majority of amateur drivers. The Racer Pro offers also a professional look and feel. Like all our suits, the Racer Pro is cut and hand stitched by our master tailors in Italy. The Racer Pro is fully compliant with the latest FIA 8856-2018 homologation.

# RACER PRO M19

The Racer Pro is a high performance, fully customizable and very durable racing suit. It is designed for professionals, with full floating sleeves and a stretchable panel in the lower back, for ultimate comfort and freedom of movement. The Racer Pro is made of premium quality Nomex with a durable outer layer, making the suit robust enough to last for many seasons. This durability makes the Racer Pro the suit of choice for the majority of amateur drivers. The Racer Pro offers also a professional look and feel. Like all our suits, the Racer Pro is cut and hand stitched by our master tailors in Italy. The Racer Pro is fully compliant with the latest FIA 8856-2018 homologation.

THIS IS A STANDARD PRODUCT. **VISIT OUR CONFIGURATOR TO CUSTOMISE IT!** 

MANUFACTURER: HRX MODEL: RACER 18 HOM. NO: DC.094.20- O FIA STANDARD: 8856-2018

STI FOUNDATION INC.

RACER PRO

NF2

The Racer Pro is a high performance, fully customizable and very durable racing suit. It is designed for professionals, with full floating sleeves and a stretchable panel in the lower back, for ultimate comfort and freedom of movement. The Racer Pro is made of premium quality Nomex with a durable outer layer, making the suit robust enough to last for many seasons. This durability makes the Racer Pro the suit of choice for the majority of amateur drivers. The Racer Pro offers also a professional look and feel. Like all our suits, the Racer Pro is cut and hand stitched by our master tailors in Italy. The Racer Pro is fully compliant with the latest FIA 8856-2018 homologation.

### RACER PRO ESSENTIAL

The Racer Pro is a high performance, fully customizable and very durable racing suit. It is designed for professionals, with full floating sleeves and a stretchable panel in the lower back, for ultimate comfort and freedom of movement. The Racer Pro is made of premium quality Nomex with a durable outer layer, making the suit robust enough to last for many seasons. This durability makes the Racer Pro the suit of choice for the majority of amateur drivers. The Racer Pro offers also a professional look and feel. Like all our suits, the Racer Pro is cut and hand stitched by our master tailors in Italy. The Racer Pro is fully compliant with the latest FIA 8856-2018 homologation.