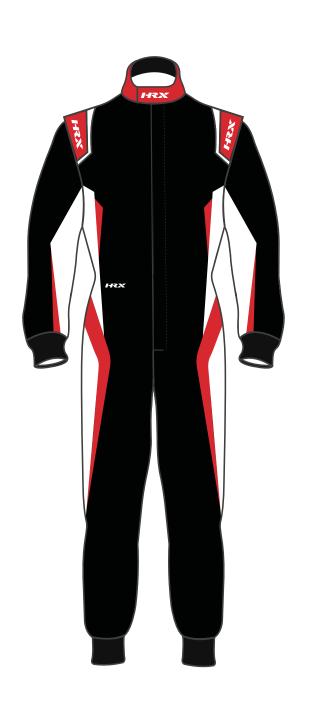

#### RACER

M19 FAST FLUO ONE

ICS SUIT

**BESPOKE SUIT** 

SFI SUIT

ZERO ICON PLUS

**GET DESIGN** 

We have developed for **our drivers** a brand new suit with the specific compound RXC® (Racing Xtreme Compound) that guarantees the Zero Icon a place of excellence in terms of lightness and better breathabilty. This compound comes out from the *innovative* technology of materials and after a deep analysis of the drivers' requests.

Together with the new elastic fabric (ELAXTEX®) this is the upgrade of the already winning Zero suit with the FIA 2000 homologation, transformed into ZERO ICON.

It is now an ICON from the technological point of view

# ZERO ICON

**GET** 

We have developed for **our drivers** a brand new suit with the specific compound **RXC**® (Racing Xtreme Compound) that guarantees the Zero Icon a place of excellence in terms of lightness and better breathabilty. This compound comes out from the *innovative technology* of materials and after a deep analysis of the drivers' requests.