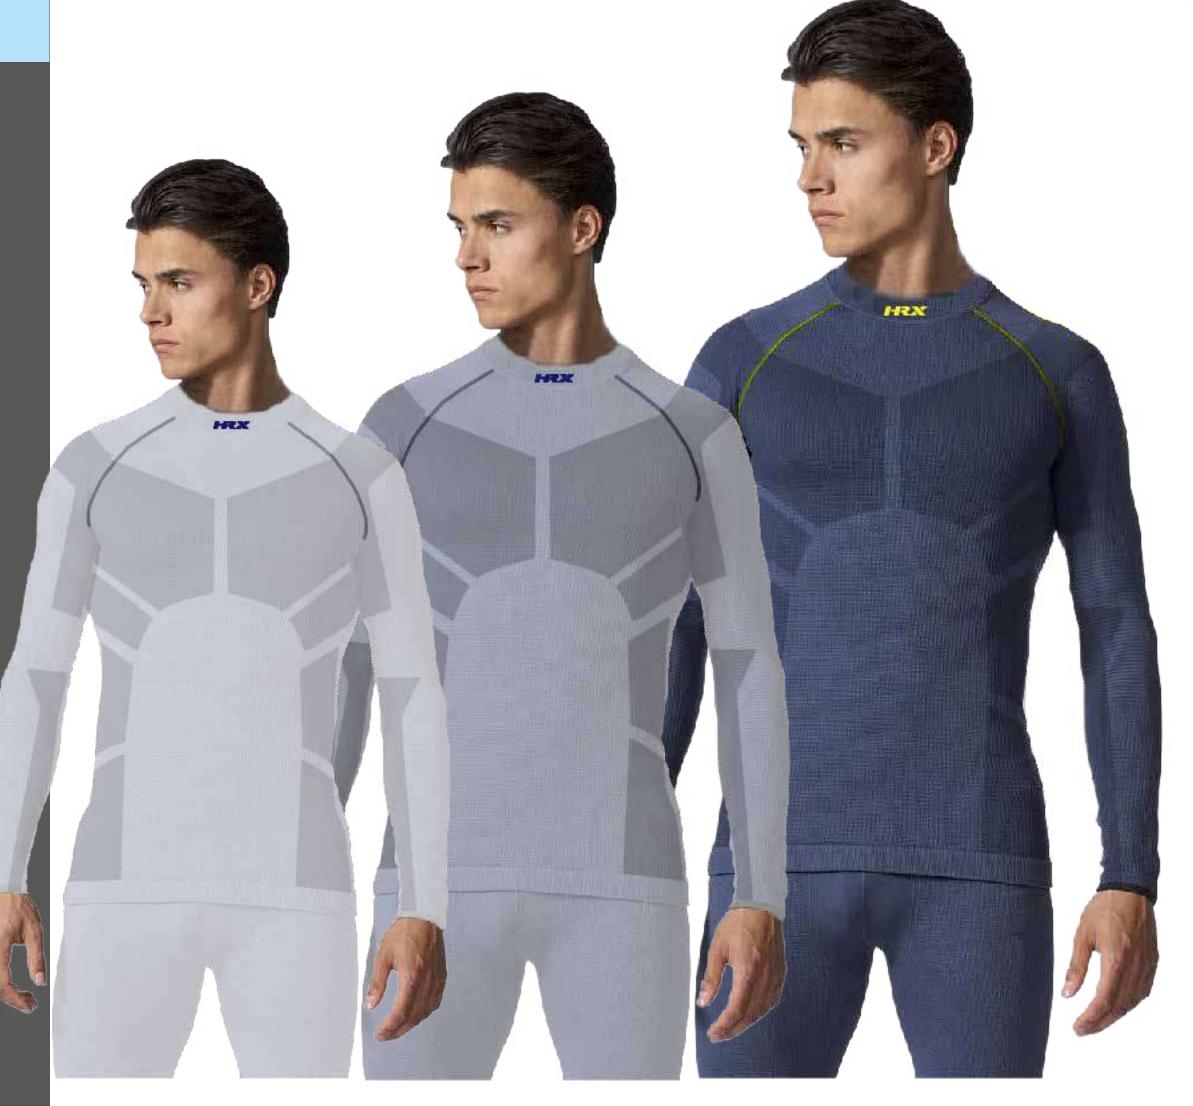

## TOP PANTS BALACLAVA

New underwear ZERO compliant to the standard FIA 2018.

LIGHT

ELASTIC

BREATHABLE

Available in the colours:

WHITE

BLACK

**APPROVED** 

FIA 8856-2000