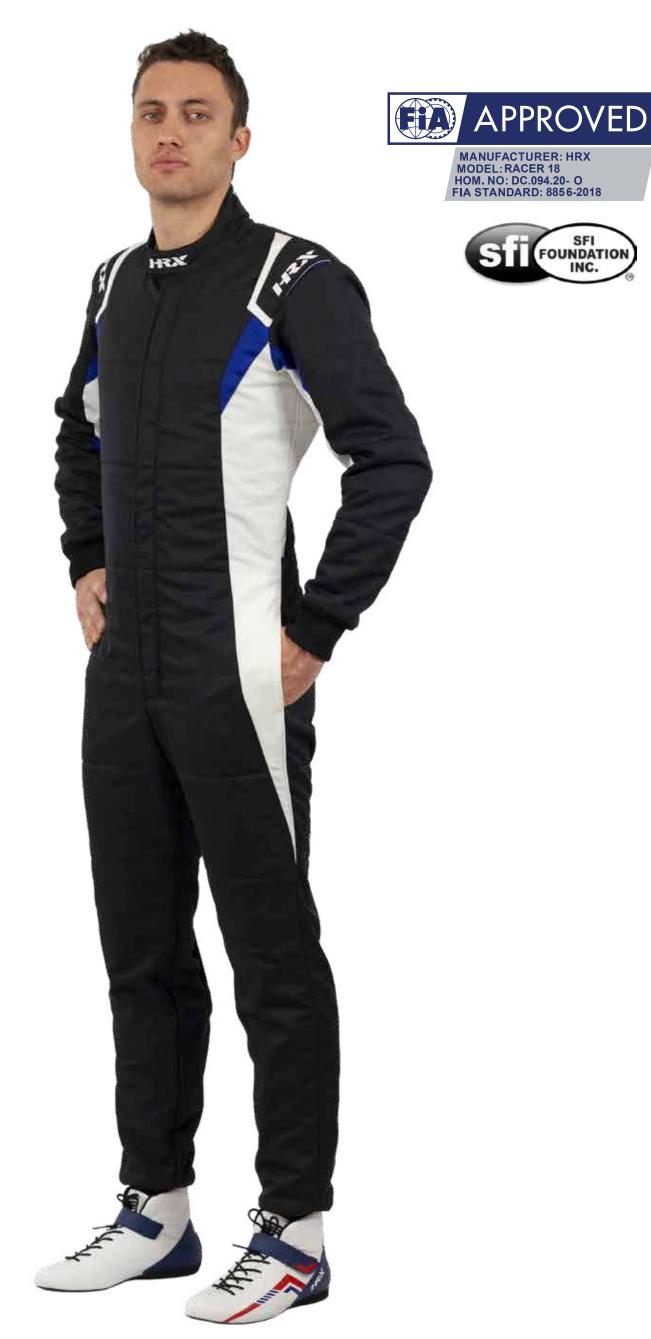

RACER PROBK2

The Racer Pro is a high performance, fully customizable and very durable racing suit. It is designed for professionals, with full floating sleeves and a stretchable panel in the lower back, for ultimate comfort and freedom of movement. The Racer Pro is made of premium quality Nomex with a durable outer layer, making the suit robust enough to last for many seasons. This durability makes the Racer Pro the suit of choice for the majority of amateur drivers. The Racer Pro offers also a professional look and feel. Like all our suits, the Racer Pro is cut and hand stitched by our master tailors in Italy. The Racer Pro is fully compliant with the latest FIA 8856-2018 homologation.

# RACER PRO M19

The Racer Pro is a high performance, fully customizable and very durable racing suit. It is designed for professionals, with full floating sleeves and a stretchable panel in the lower back, for ultimate comfort and freedom of movement. The Racer Pro is made of premium quality Nomex with a durable outer layer, making the suit robust enough to last for many seasons. This durability makes the Racer Pro the suit of choice for the majority of amateur drivers. The Racer Pro offers also a professional look and feel. Like all our suits, the Racer Pro is cut and hand stitched by our master tailors in Italy. The Racer Pro is fully compliant with the latest FIA 8856-2018 homologation.

THIS IS A STANDARD PRODUCT. **VISIT OUR CONFIGURATOR TO CUSTOMISE IT!** 

MANUFACTURER: HRX MODEL: RACER 18 HOM. NO: DC.094.20- O FIA STANDARD: 8856-2018

STI FOUNDATION INC.

RACER PRO

NF2

The Racer Pro is a high performance, fully customizable and very durable racing suit. It is designed for professionals, with full floating sleeves and a stretchable panel in the lower back, for ultimate comfort and freedom of movement. The Racer Pro is made of premium quality Nomex with a durable outer layer, making the suit robust enough to last for many seasons. This durability makes the Racer Pro the suit of choice for the majority of amateur drivers. The Racer Pro offers also a professional look and feel. Like all our suits, the Racer Pro is cut and hand stitched by our master tailors in Italy. The Racer Pro is fully compliant with the latest FIA 8856-2018 homologation.

### RACER PRO ESSENTIAL

The Racer Pro is a high performance, fully customizable and very durable racing suit. It is designed for professionals, with full floating sleeves and a stretchable panel in the lower back, for ultimate comfort and freedom of movement. The Racer Pro is made of premium quality Nomex with a durable outer layer, making the suit robust enough to last for many seasons. This durability makes the Racer Pro the suit of choice for the majority of amateur drivers. The Racer Pro offers also a professional look and feel. Like all our suits, the Racer Pro is cut and hand stitched by our master tailors in Italy. The Racer Pro is fully compliant with the latest FIA 8856-2018 homologation.

# RACER M19

The Racer suit represents HRX's price conscious model, offering high quality Italian craftsmanship, in a simple and efficient design. Hand stitched by the same master tailors who make all HRX race suits and using 100% Nomex material throughout, the Racer offers superior quality to mass produced suits and is fully compliant with latest FIA 8856-2018 homologation.