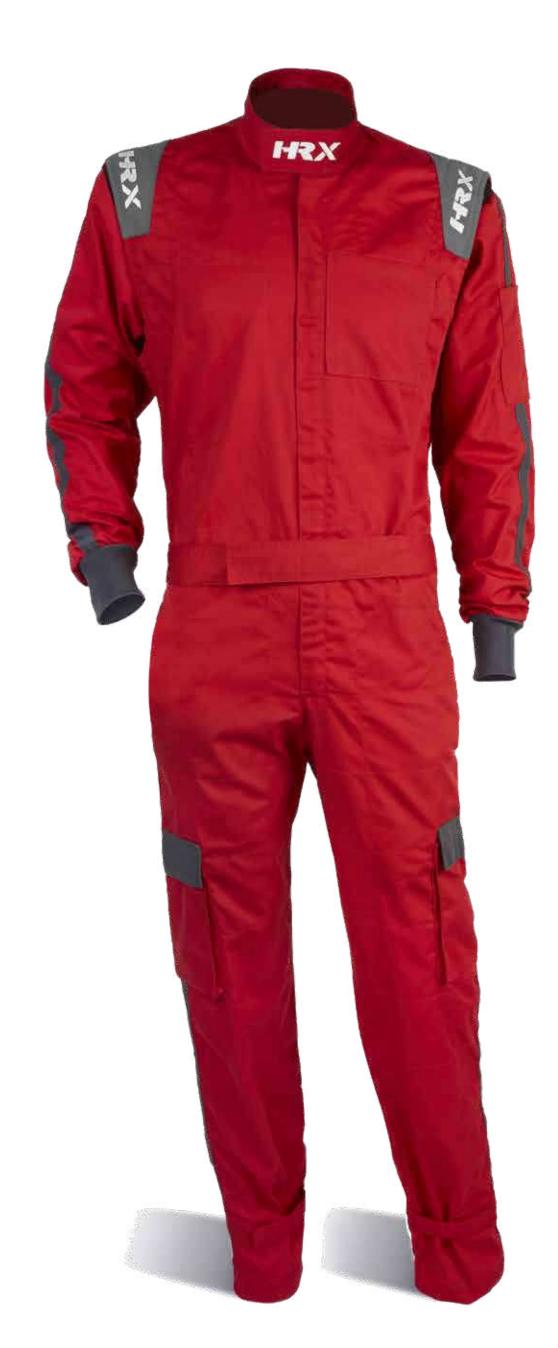

RACER PROBK2

The Racer Pro is a high performance, fully customizable and very durable racing suit. It is designed for professionals, with full floating sleeves and a stretchable panel in the lower back, for ultimate comfort and freedom of movement. The Racer Pro is made of premium quality Nomex with a durable outer layer, making the suit robust enough to last for many seasons. This durability makes the Racer Pro the suit of choice for the majority of amateur drivers. The Racer Pro offers also a professional look and feel. Like all our suits, the Racer Pro is cut and hand stitched by our master tailors in Italy. The Racer Pro is fully compliant with the latest FIA 8856-2018 homologation.

# RACER PRO M19

The Racer Pro is a high performance, fully customizable and very durable racing suit. It is designed for professionals, with full floating sleeves and a stretchable panel in the lower back, for ultimate comfort and freedom of movement. The Racer Pro is made of premium quality Nomex with a durable outer layer, making the suit robust enough to last for many seasons. This durability makes the Racer Pro the suit of choice for the majority of amateur drivers. The Racer Pro offers also a professional look and feel. Like all our suits, the Racer Pro is cut and hand stitched by our master tailors in Italy. The Racer Pro is fully compliant with the latest FIA 8856-2018 homologation.

THIS IS A STANDARD PRODUCT. **VISIT OUR CONFIGURATOR TO CUSTOMISE IT!** 

MANUFACTURER: HRX MODEL: RACER 18 HOM. NO: DC.094.20- O FIA STANDARD: 8856-2018

STI FOUNDATION INC.

RACER PRO

NF2

The Racer Pro is a high performance, fully customizable and very durable racing suit. It is designed for professionals, with full floating sleeves and a stretchable panel in the lower back, for ultimate comfort and freedom of movement. The Racer Pro is made of premium quality Nomex with a durable outer layer, making the suit robust enough to last for many seasons. This durability makes the Racer Pro the suit of choice for the majority of amateur drivers. The Racer Pro offers also a professional look and feel. Like all our suits, the Racer Pro is cut and hand stitched by our master tailors in Italy. The Racer Pro is fully compliant with the latest FIA 8856-2018 homologation.

### RACER PRO ESSENTIAL

The Racer Pro is a high performance, fully customizable and very durable racing suit. It is designed for professionals, with full floating sleeves and a stretchable panel in the lower back, for ultimate comfort and freedom of movement. The Racer Pro is made of premium quality Nomex with a durable outer layer, making the suit robust enough to last for many seasons. This durability makes the Racer Pro the suit of choice for the majority of amateur drivers. The Racer Pro offers also a professional look and feel. Like all our suits, the Racer Pro is cut and hand stitched by our master tailors in Italy. The Racer Pro is fully compliant with the latest FIA 8856-2018 homologation.