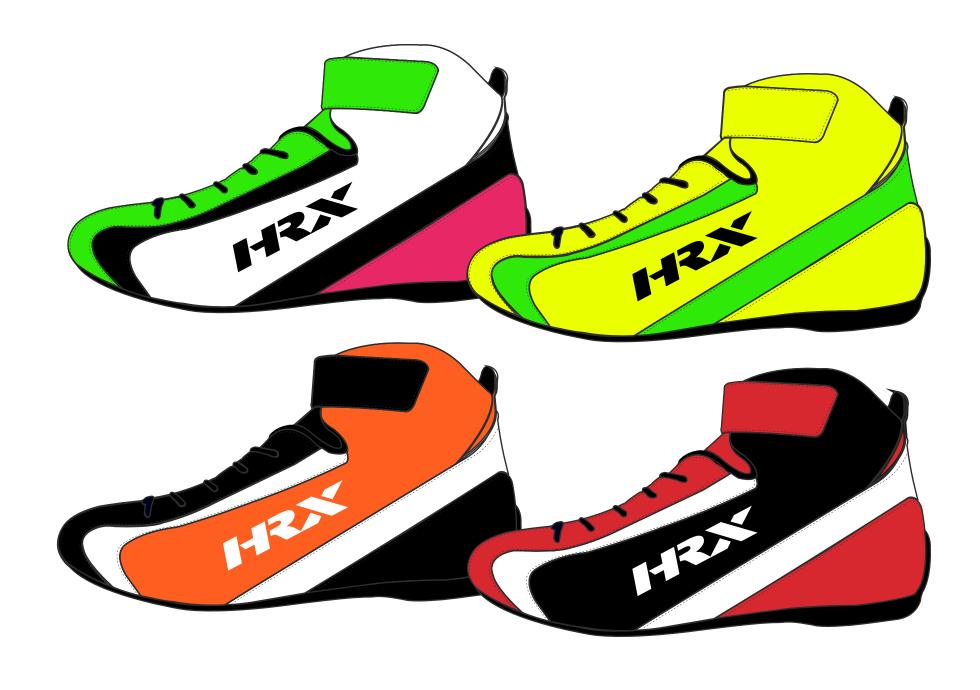

# ICS DESIGN

GET BK2 ABS KW1 R-V KEY

**AVAILABLE**ICON ZERO

AVAILABLE
ICON ZERO
RACER PRO

AVAILABLE
ICON ZERO
RACER PRO

AVAILABLE ICON ZERO

**AVAILABLE** ICON ZERO

### ICS DESIGN

SIL CORE-M FAST FLUO NF2 M19

AVAILABLE RACER PRO

**AVAILABLE**RACER

**AVAILABLE**RACER

AVAILABLE
RACER PRO
RACER

AVAILABLE
RACER PRO
RACER

**NEW FIA 8856-218** 