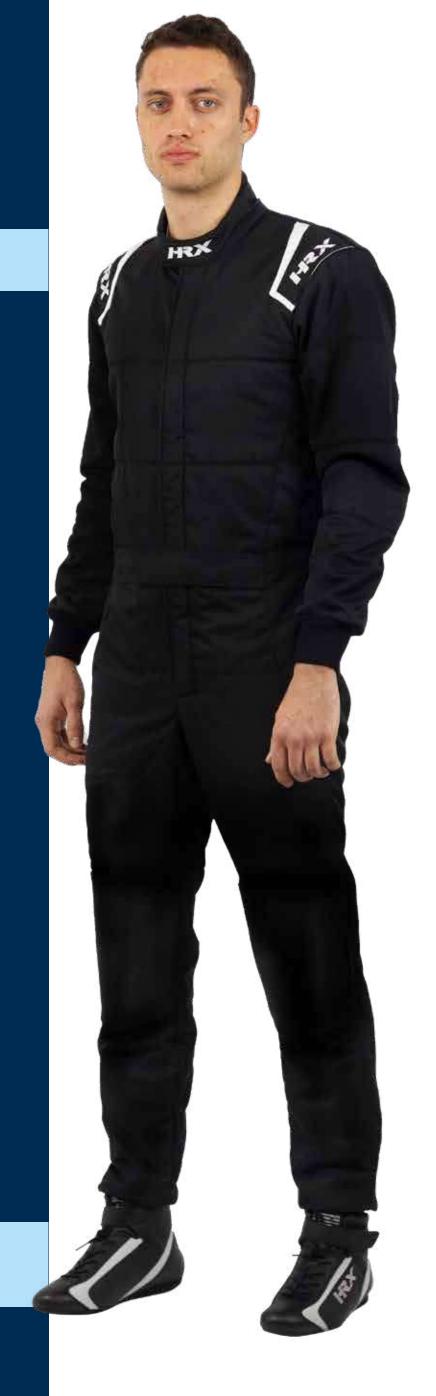

RACER PROBK2

The Racer Pro is a high performance, fully customizable and very durable racing suit. It is designed for professionals, with full floating sleeves and a stretchable panel in the lower back, for ultimate comfort and freedom of movement. The Racer Pro is made of premium quality Nomex with a durable outer layer, making the suit robust enough to last for many seasons. This durability makes the Racer Pro the suit of choice for the majority of amateur drivers. The Racer Pro offers also a professional look and feel. Like all our suits, the Racer Pro is cut and hand stitched by our master tailors in Italy. The Racer Pro is fully compliant with the latest FIA 8856-2018 homologation.

# RACER PRO M19

The Racer Pro is a high performance, fully customizable and very durable racing suit. It is designed for professionals, with full floating sleeves and a stretchable panel in the lower back, for ultimate comfort and freedom of movement. The Racer Pro is made of premium quality Nomex with a durable outer layer, making the suit robust enough to last for many seasons. This durability makes the Racer Pro the suit of choice for the majority of amateur drivers. The Racer Pro offers also a professional look and feel. Like all our suits, the Racer Pro is cut and hand stitched by our master tailors in Italy. The Racer Pro is fully compliant with the latest FIA 8856-2018 homologation.

THIS IS A STANDARD PRODUCT. **VISIT OUR CONFIGURATOR TO CUSTOMISE IT!** 

MANUFACTURER: HRX MODEL: RACER 18 HOM. NO: DC.094.20- O FIA STANDARD: 8856-2018

STI FOUNDATION INC.

RACER PRO

NF2

The Racer Pro is a high performance, fully customizable and very durable racing suit. It is designed for professionals, with full floating sleeves and a stretchable panel in the lower back, for ultimate comfort and freedom of movement. The Racer Pro is made of premium quality Nomex with a durable outer layer, making the suit robust enough to last for many seasons. This durability makes the Racer Pro the suit of choice for the majority of amateur drivers. The Racer Pro offers also a professional look and feel. Like all our suits, the Racer Pro is cut and hand stitched by our master tailors in Italy. The Racer Pro is fully compliant with the latest FIA 8856-2018 homologation.

### RACER PRO ESSENTIAL

The Racer Pro is a high performance, fully customizable and very durable racing suit. It is designed for professionals, with full floating sleeves and a stretchable panel in the lower back, for ultimate comfort and freedom of movement. The Racer Pro is made of premium quality Nomex with a durable outer layer, making the suit robust enough to last for many seasons. This durability makes the Racer Pro the suit of choice for the majority of amateur drivers. The Racer Pro offers also a professional look and feel. Like all our suits, the Racer Pro is cut and hand stitched by our master tailors in Italy. The Racer Pro is fully compliant with the latest FIA 8856-2018 homologation.

# RACER M19

The Racer suit represents HRX's price conscious model, offering high quality Italian craftsmanship, in a simple and efficient design. Hand stitched by the same master tailors who make all HRX race suits and using 100% Nomex material throughout, the Racer offers superior quality to mass produced suits and is fully compliant with latest FIA 8856-2018 homologation.

# RACER **FAST FLUO**

The Racer suit represents HRX's price conscious model, offering high quality Italian craftsmanship, in a simple and efficient design. Hand stitched by the same master tailors who make all HRX race suits and using 100% Nomex material throughout, the Racer offers superior quality to mass produced suits and is fully compliant with latest FIA 8856-2018 homologation.

# RACER ONE

The Racer suit represents HRX's price conscious model, offering high quality Italian craftsmanship, in a simple and efficient design. Hand stitched by the same master tailors who make all HRX race suits and using 100% Nomex material throughout, the Racer offers superior quality to mass produced suits and is fully compliant with latest FIA 8856-2018 homologation.