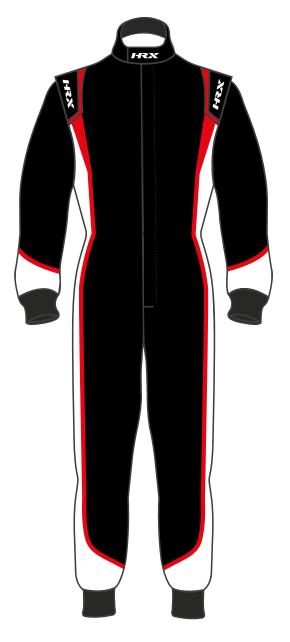

RACER PROBK2

The Racer Pro is a high performance, fully customizable and very durable racing suit. It is designed for professionals, with full floating sleeves and a stretchable panel in the lower back, for ultimate comfort and freedom of movement. The Racer Pro is made of premium quality Nomex with a durable outer layer, making the suit robust enough to last for many seasons. This durability makes the Racer Pro the suit of choice for the majority of amateur drivers. The Racer Pro offers also a professional look and feel. Like all our suits, the Racer Pro is cut and hand stitched by our master tailors in Italy. The Racer Pro is fully compliant with the latest FIA 8856-2018 homologation.

# RACER PRO M19

The Racer Pro is a high performance, fully customizable and very durable racing suit. It is designed for professionals, with full floating sleeves and a stretchable panel in the lower back, for ultimate comfort and freedom of movement. The Racer Pro is made of premium quality Nomex with a durable outer layer, making the suit robust enough to last for many seasons. This durability makes the Racer Pro the suit of choice for the majority of amateur drivers. The Racer Pro offers also a professional look and feel. Like all our suits, the Racer Pro is cut and hand stitched by our master tailors in Italy. The Racer Pro is fully compliant with the latest FIA 8856-2018 homologation.

THIS IS A STANDARD PRODUCT. **VISIT OUR CONFIGURATOR TO CUSTOMISE IT!** 

MANUFACTURER: HRX MODEL: RACER 18 HOM. NO: DC.094.20- O FIA STANDARD: 8856-2018

STI FOUNDATION INC.

RACER PRO

NF2

The Racer Pro is a high performance, fully customizable and very durable racing suit. It is designed for professionals, with full floating sleeves and a stretchable panel in the lower back, for ultimate comfort and freedom of movement. The Racer Pro is made of premium quality Nomex with a durable outer layer, making the suit robust enough to last for many seasons. This durability makes the Racer Pro the suit of choice for the majority of amateur drivers. The Racer Pro offers also a professional look and feel. Like all our suits, the Racer Pro is cut and hand stitched by our master tailors in Italy. The Racer Pro is fully compliant with the latest FIA 8856-2018 homologation.

### RACER PRO ESSENTIAL

The Racer Pro is a high performance, fully customizable and very durable racing suit. It is designed for professionals, with full floating sleeves and a stretchable panel in the lower back, for ultimate comfort and freedom of movement. The Racer Pro is made of premium quality Nomex with a durable outer layer, making the suit robust enough to last for many seasons. This durability makes the Racer Pro the suit of choice for the majority of amateur drivers. The Racer Pro offers also a professional look and feel. Like all our suits, the Racer Pro is cut and hand stitched by our master tailors in Italy. The Racer Pro is fully compliant with the latest FIA 8856-2018 homologation.