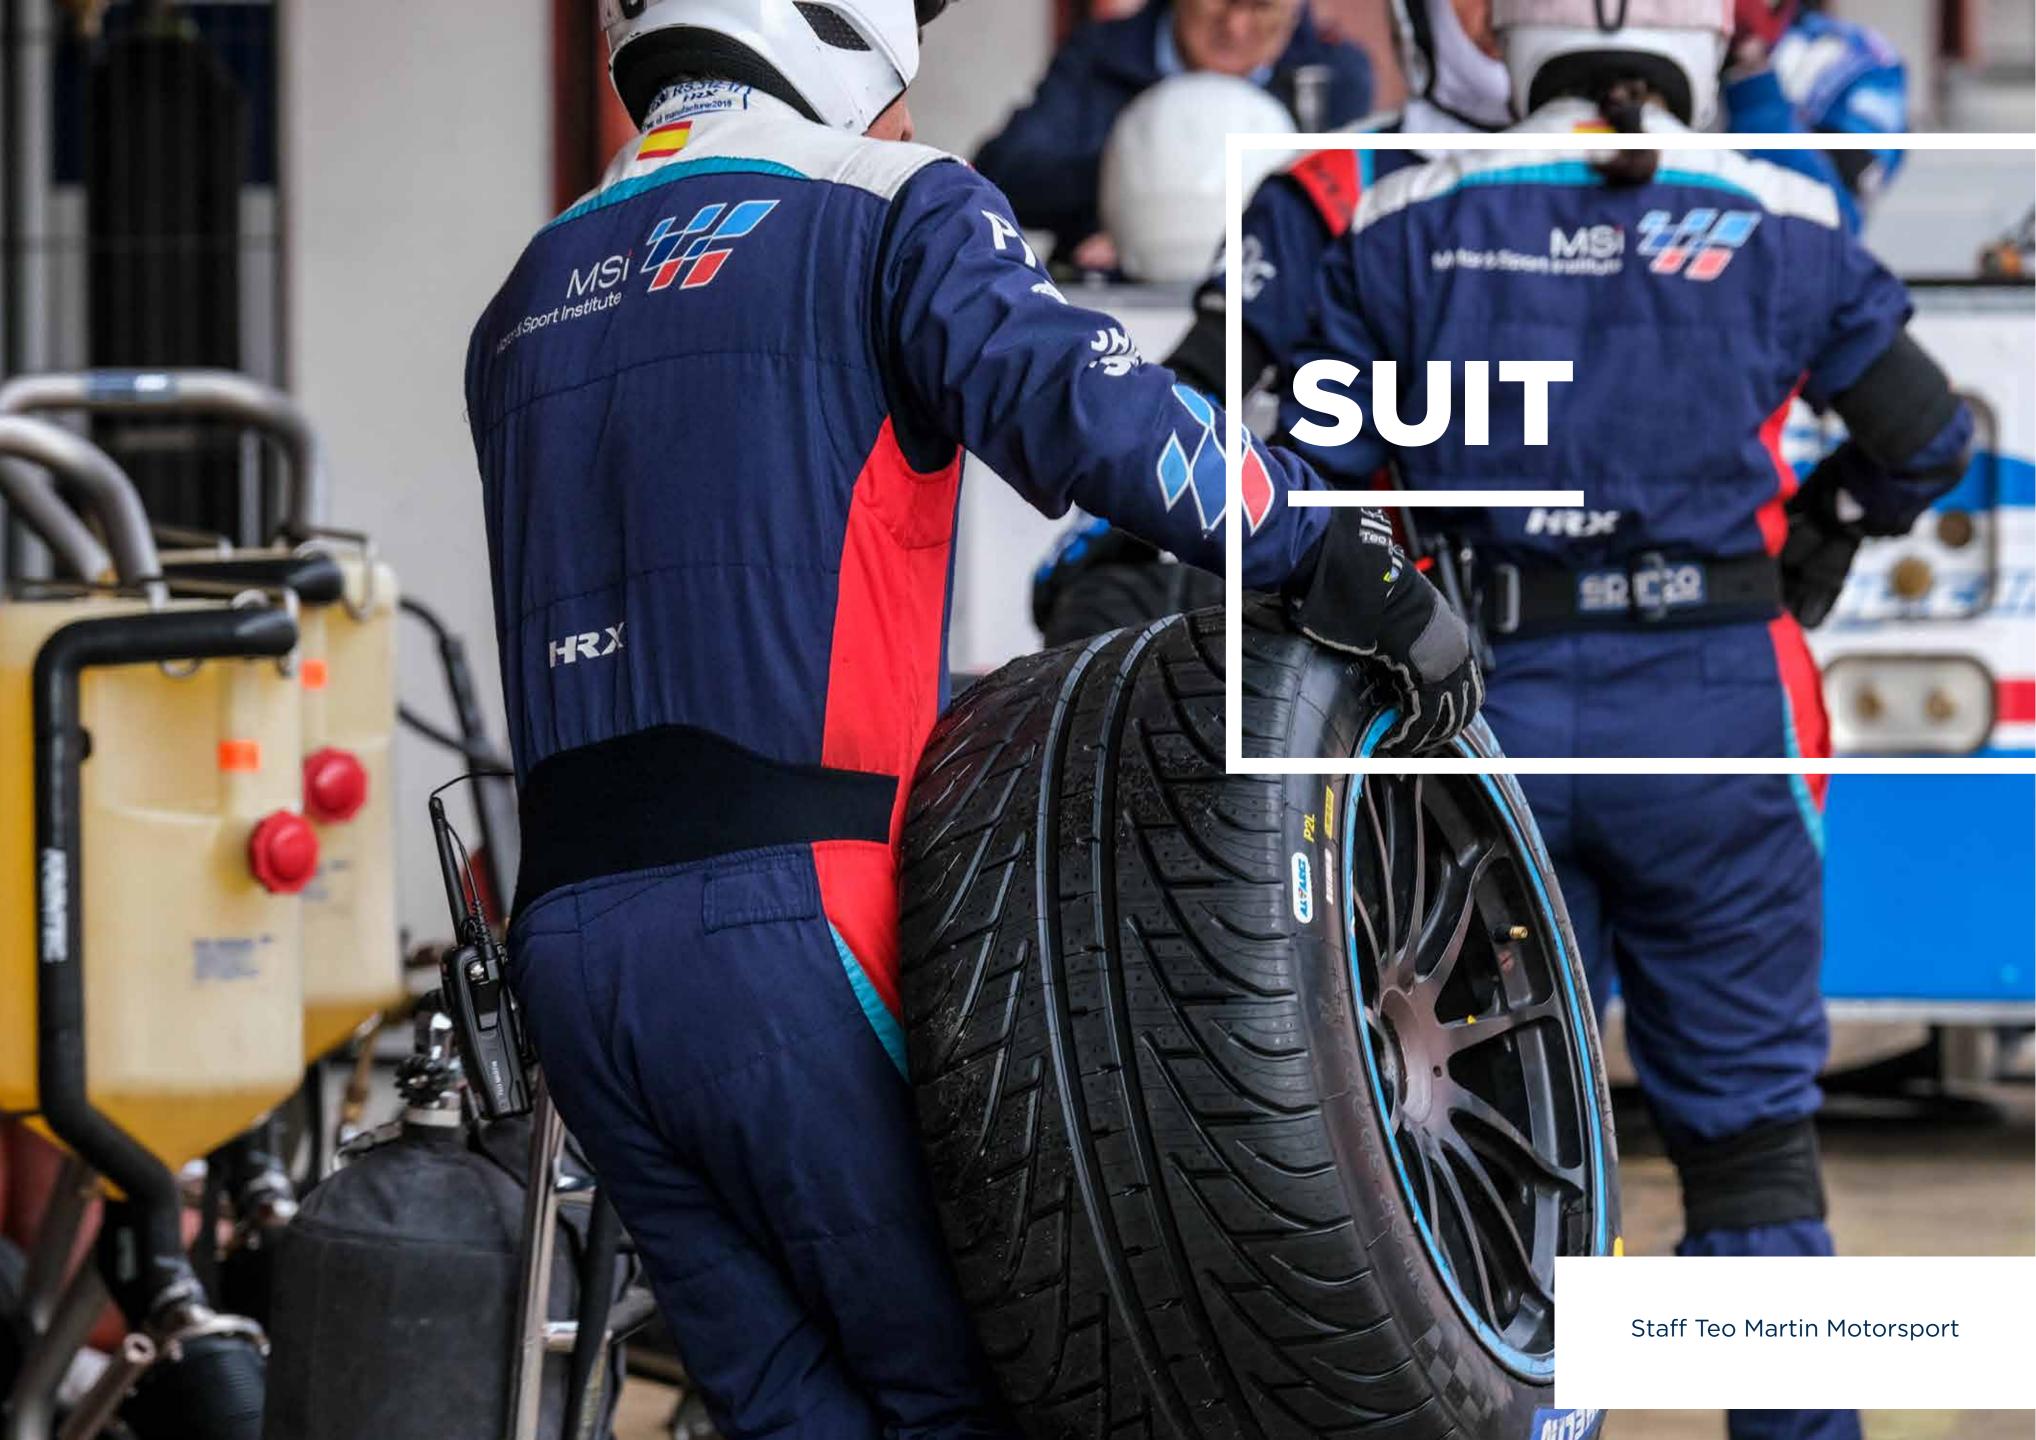

#### UNDERWEAR

BESPOKE

**SUIT&BOOTS** 

**NEW FIA 8856-2018** 

RACER PRO MECHANICS ELMS

The RACER is a premium grade, two layer race suit with fully floating arms and lower back stretch panel for freedom of movement. The material is both durable and breathable for a long-lasting great look and superb comfort.

#### FEATURES

- Full knit fabric in the armhole
- Knit fabric on the back
- Pockets at the sides
- Belt with velcro closure
- Three radio loops on the back
- Knee pads on request

**NEW FIA 8856-2018** 