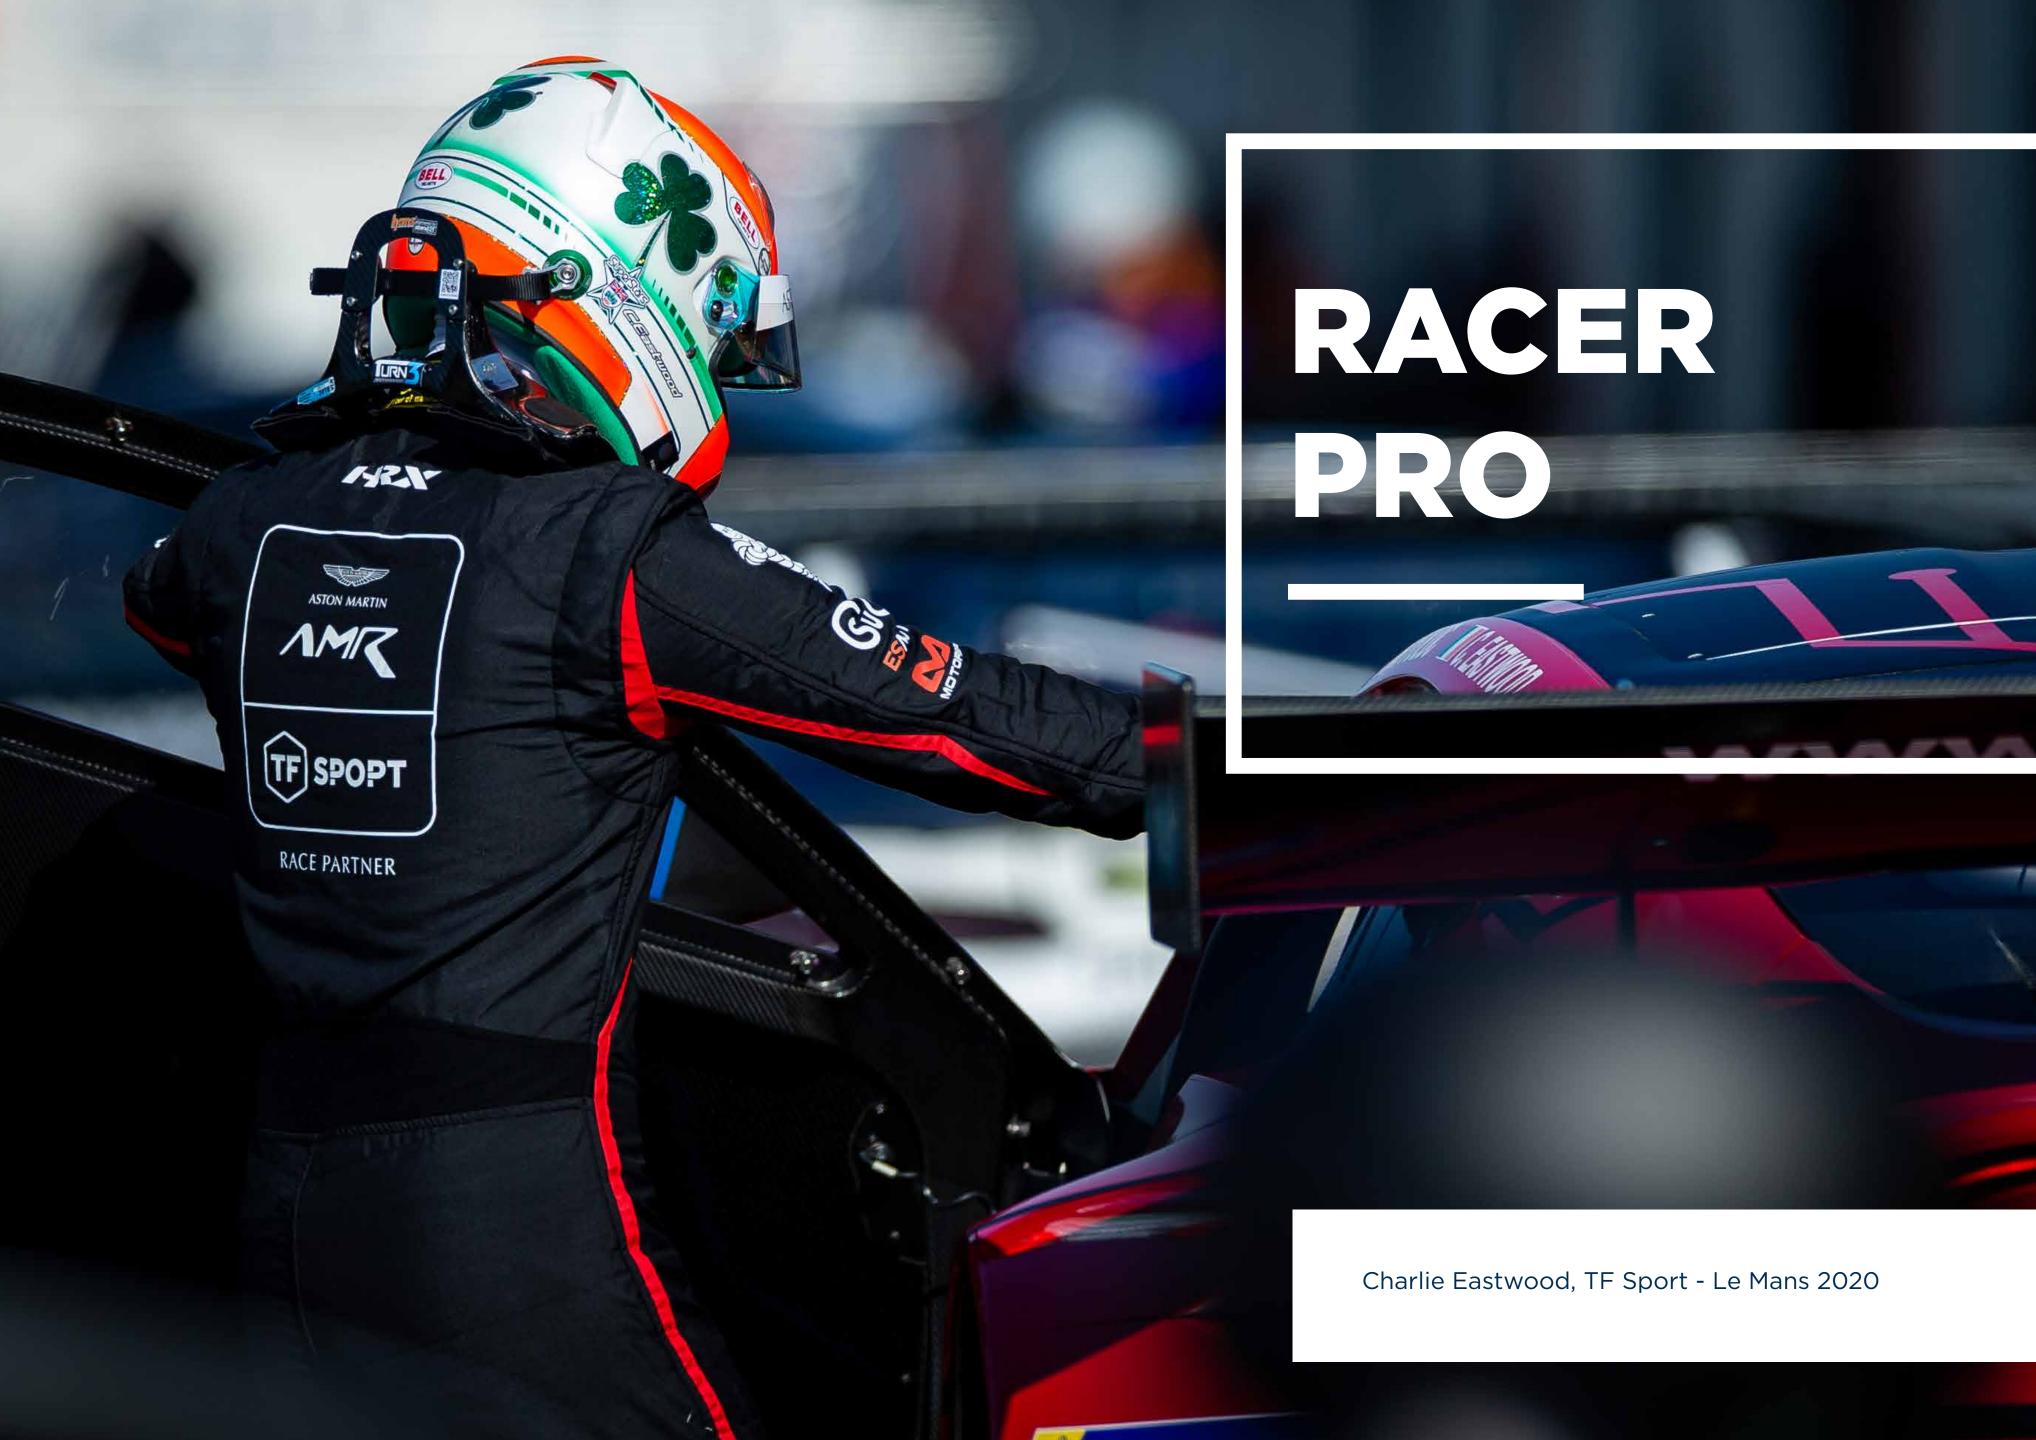

#### RACER PRO

BK2 M19 FAST FLUO ESSENTIAL

RACER PROBK2

The Racer Pro is a high performance, fully customizable and very durable racing suit. It is designed for professionals, with full floating sleeves and a stretchable panel in the lower back, for ultimate comfort and freedom of movement. The Racer Pro is made of premium quality Nomex with a durable outer layer, making the suit robust enough to last for many seasons. This durability makes the Racer Pro the suit of choice for the majority of amateur drivers. The Racer Pro offers also a professional look and feel. Like all our suits, the Racer Pro is cut and hand stitched by our master tailors in Italy. The Racer Pro is fully compliant with the latest FIA 8856-2018 homologation.

# RACER PRO M19

The Racer Pro is a high performance, fully customizable and very durable racing suit. It is designed for professionals, with full floating sleeves and a stretchable panel in the lower back, for ultimate comfort and freedom of movement. The Racer Pro is made of premium quality Nomex with a durable outer layer, making the suit robust enough to last for many seasons. This durability makes the Racer Pro the suit of choice for the majority of amateur drivers. The Racer Pro offers also a professional look and feel. Like all our suits, the Racer Pro is cut and hand stitched by our master tailors in Italy. The Racer Pro is fully compliant with the latest FIA 8856-2018 homologation.

THIS IS A STANDARD PRODUCT. **VISIT OUR CONFIGURATOR TO CUSTOMISE IT!** 

MANUFACTURER: HRX MODEL: RACER 18 HOM. NO: DC.094.20- O FIA STANDARD: 8856-2018

STI FOUNDATION INC.

RACER PRO

NF2

The Racer Pro is a high performance, fully customizable and very durable racing suit. It is designed for professionals, with full floating sleeves and a stretchable panel in the lower back, for ultimate comfort and freedom of movement. The Racer Pro is made of premium quality Nomex with a durable outer layer, making the suit robust enough to last for many seasons. This durability makes the Racer Pro the suit of choice for the majority of amateur drivers. The Racer Pro offers also a professional look and feel. Like all our suits, the Racer Pro is cut and hand stitched by our master tailors in Italy. The Racer Pro is fully compliant with the latest FIA 8856-2018 homologation.

### RACER PRO ESSENTIAL

The Racer Pro is a high performance, fully customizable and very durable racing suit. It is designed for professionals, with full floating sleeves and a stretchable panel in the lower back, for ultimate comfort and freedom of movement. The Racer Pro is made of premium quality Nomex with a durable outer layer, making the suit robust enough to last for many seasons. This durability makes the Racer Pro the suit of choice for the majority of amateur drivers. The Racer Pro offers also a professional look and feel. Like all our suits, the Racer Pro is cut and hand stitched by our master tailors in Italy. The Racer Pro is fully compliant with the latest FIA 8856-2018 homologation.