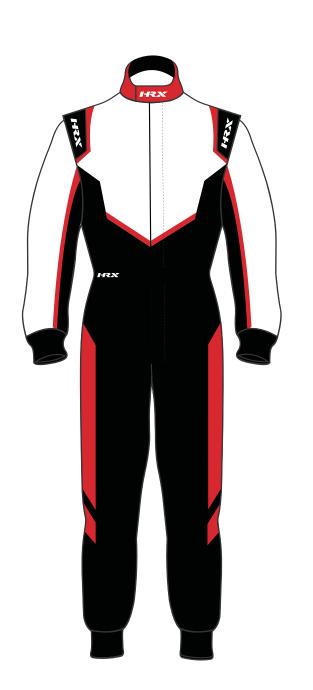

# ICS DESIGN CONFIGURATOR

HRX offer you much more! On our configurator you have an endless choice of colours

#### CREATE A SUIT IN 4 STEPS:

- 1 choose the design
- 2 pick the colours
- 3 attach the logos
- 4 add the options

#### CREATE YOUR SUIT

**USE OUR DESIGNS FOR YOUR PROJECT** 

**NEW FIA 8856-2018** 