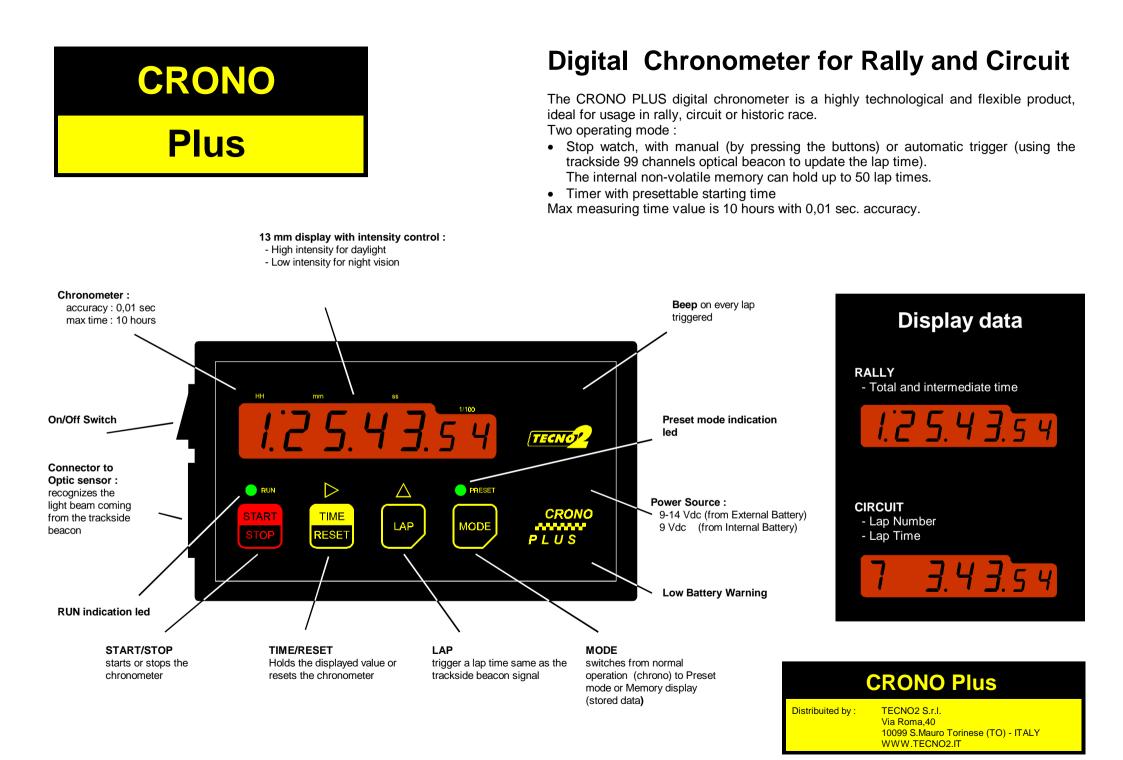

#### - Functions :

Lap Time (beep on every lap triggered) Intermediate Time Timer with presettable starting time (beep on end of time)

- Memory : 50 laps

- High or Low display intensity

- Mode :

Manual (by keys) Auto (with trackside beacon)

## Features

| Weight :                      | 200 g.                                                                                                                                             |
|-------------------------------|----------------------------------------------------------------------------------------------------------------------------------------------------|
| Display Dimensions:           | 145 x 85 x 30 mm.                                                                                                                                  |
| Sensor dimensions:            | 50 x 90 x 25 mm.                                                                                                                                   |
| Display-sensor cable: 300 cm. |                                                                                                                                                    |
| Installation :                | Easily installed with screws<br>or velcro strip                                                                                                    |
| Power Source :                | 9 - 14 Vdc<br>(from External Battery)<br>9 Vdc<br>(from Internal Battery)                                                                          |
| Display :                     | <ul> <li>7 Digit display with</li> <li>intensity control :</li> <li>High intensity for daylight</li> <li>Low intensity for night vision</li> </ul> |
| I/O :                         | - Optic LAP Sensor                                                                                                                                 |