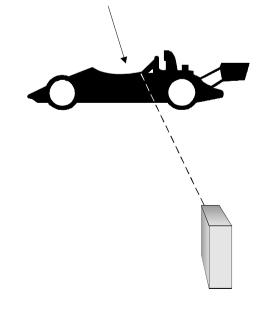

# How to use with the trackside beacon

When the car passes the beacon the chronometer shows the lap time and stores it in the memory.

You can choose one of the 99 different channels, to prevent the system being triggered by other beacon.