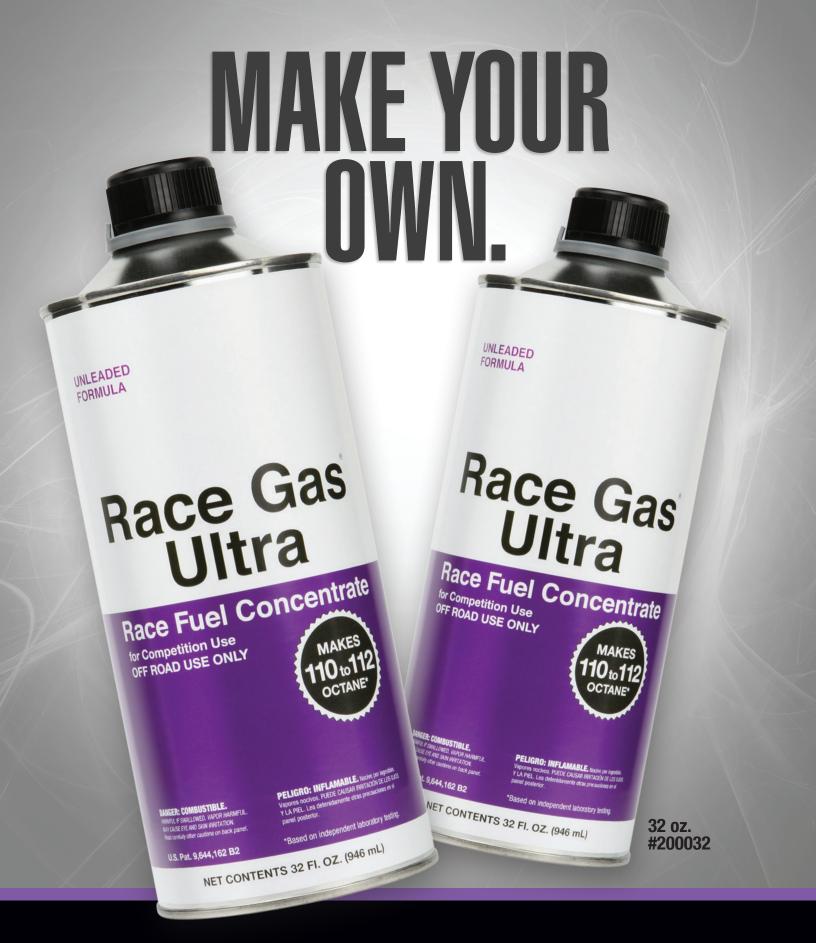

Race Gas

Illtra

Race Fuel Concentrate

NET CONTENTS 32 Fl. OZ. (946 mL)

10<sub>to</sub>112

for Competition Use OFF ROAD USE ONLY

Race Gas® Ultra is a race fuel concentrate. The purpose of the product is to create racing fuel out of pump gasoline from any gas station. So what does this mean?

First, other products on the market only raise the octane a few points but do not raise the octane to that of racing fuel. Race Gas® Ultra has been tested and proven to increase the octane of pump gas to 110 to 112 AKI, (R+M/2), when blended with gasoline as specified in our blend chart.

Second, other products on the market only increase the octane. Race Gas® Ultra also raises the chemical / BTU energy of base fuel to equal that of racing fuel. This is very important as low energy with high octane will lean out the engine significantly at Wide Open Throttle. UNLEADED

Lastly, Race Gas® Ultra blend results are shown in Anti Knock Index, (AKI) or R+M/2. This is the same measurement that race fuel manufactures use to measure the octane of their fuel. Other products on the market blend to the Research Octane Number, (RON). The RON number is a poor representation of octane as it represents the performance of the fuel in the engine at idle. AKI represents the performance of the fuel under load.