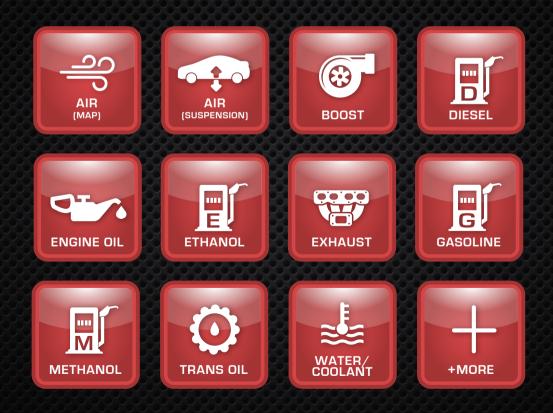

## FOR FAST, ACCURATE PRESSURE MEASUREMENTS OF:

Trensor.com | 949-379-6730 | 9781 Irvine Center Drive, Irvine, CA 92618