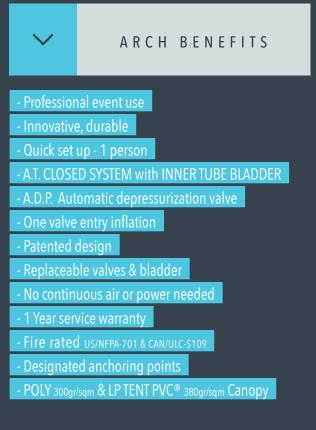

The features that make the Ringmaster Air Tent differentiate from its adversaries frame this inflatable design as an optimal candidate for leading the modern day event industry.

- Professional event use

 $\checkmark$ 

- Innovative, durable, modern design
- Quick stand 1 person
- A.T. CLOSED SYSTEM with INNER TUBE BLADDER
- A.D.P. Automatic depressurization valve
- One valve entry inflation
- Patented design
- Replaceable valves & bladder
- No continuous air or power needed
- 1 Year service warranty
- Fire rated US/NFPA-701 & CAN/ULC-S109
- Designated anchoring points
- POLY 300gr/sqm & LP TENT PVC<sup>®</sup> 380gr/sqm Canopy