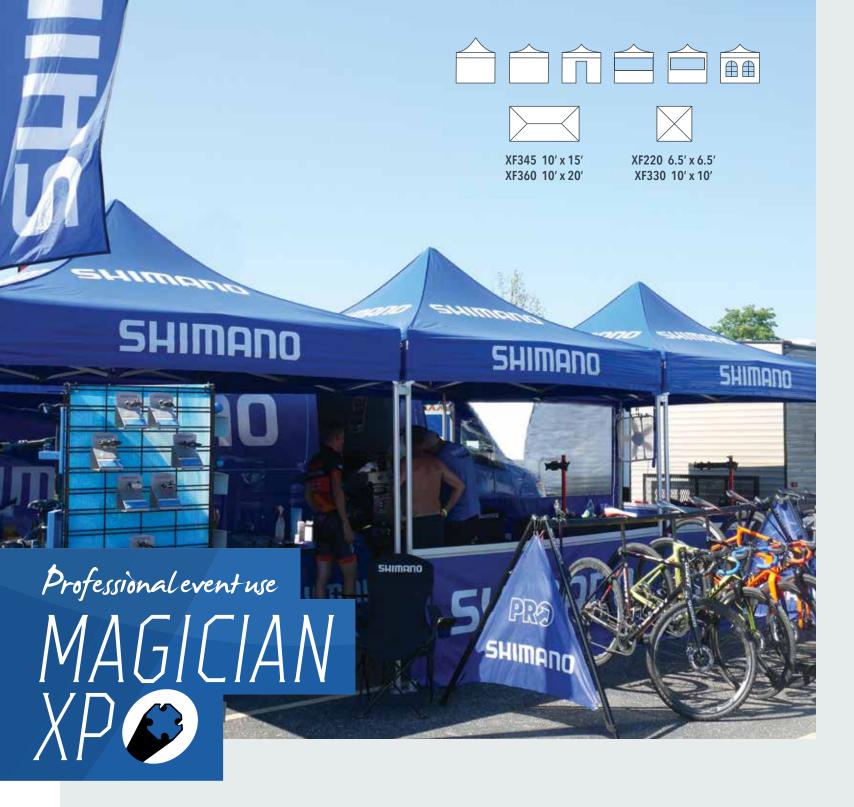

### The Magician set-up is ideal for intensive use where there is a daily requirement to shelter areas quickly and efficiently.

It is no illusion that the technology behind the Magician corresponds to the features and characteristics of LP TENT's most durable and novel members, making it always a popular choice on the market. This series of pop-up tent is recommended for intensive use.

The XP is designed from our 30 years of experience. They are robust and reliable and exeed all the requirements for portable shelter. The XP includes several LP TENT patents making this tents design unparalleled. Its many strengths make it the best selling tent to date.

# Professional event use Durable design Maximum mechanical stability Patented design LP OCTAFORM Unique frame leg profile LP OCTAFORM Auto-lock system LP OCTAFORM In-Keder sliding walls LP OCTAFORM Integrated parts & accessories 5 Year warranty Wind resistance up to 60 mph (90 km/h) Fire rated us/NFPA-701 & CAN/ULC-S109