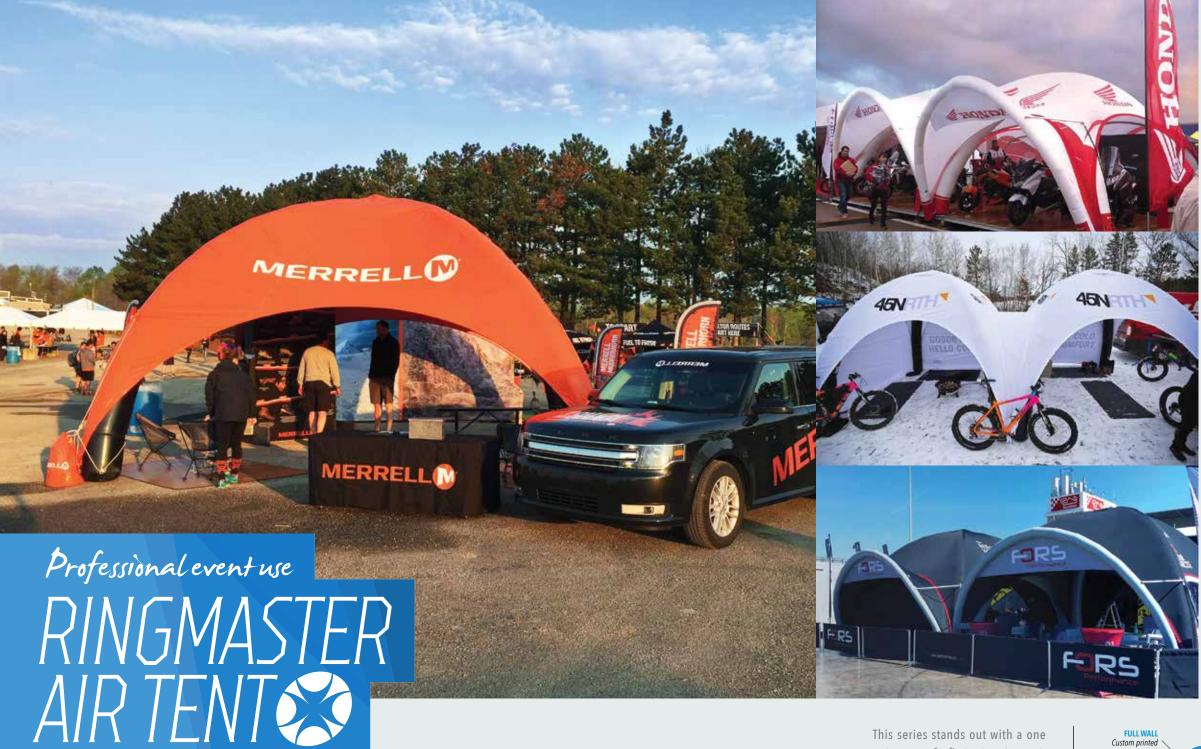

- 100% Anodized virgin aluminum
- Injected fibre glass connectors

 $\checkmark$ 

- Designated anchoring points
- POLY 300gr/sqm & LP TENT PVC<sup>®</sup> 380gr/sqm Canopy

For the grand opening the Ringmaster Air Tent takes rise on the stage. The inflatable Air Tent leaves an impact of admiration on its audience with its contemporary modern look and original stand, while the design itself is state of the art for exposing customized branding and graphics. This series stands out with a one point entry of inflation in minutes. It does not require continuous airflow or constant power, and encloses an "A.T. CLOSED SYSTEM with INNER TUBE BLADDER" for extra protection and stronger durability.

The features that make the Ringmaster Air Tent differentiate from its adversaries frame this inflatable design as an optimal candidate for leading the modern day event industry.

- Professional event use

 $\checkmark$ 

- Innovative, durable, modern design
- Quick stand 1 person
- A.T. CLOSED SYSTEM with INNER TUBE BLADDER
- A.D.P. Automatic depressurization valve
- One valve entry inflation
- Patented design
- Replaceable valves & bladder
- No continuous air or power needed
- 1 Year service warranty
- Fire rated US/NFPA-701 & CAN/ULC-S109
- Designated anchoring points
- POLY 300gr/sqm & LP TENT PVC<sup>®</sup> 380gr/sqm Canopy