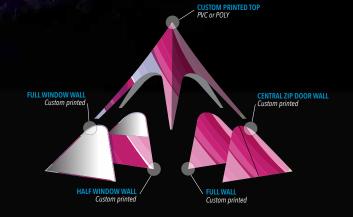

Professional event use ACROBAT ARCHO

Whether it is a grand entrance way, starting point or a finish line, the Acrobat inflatable arches or gantries are the essential tools in marking out the terrain and setting the tone. They allow brands and organizations to be the focal point in any organized event.

The design is an innovative modern set up: perfect for exposing any personalized branding or graphics, effortless assembly and transport, simple one point entry inflation. All combined with the peace of mind that once the arch is inflated it is not budging or changing form due to closed air system which guarantees its reliability.