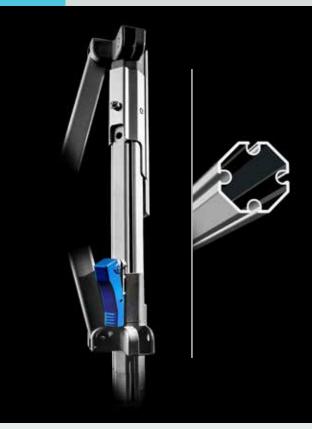

LEFT: LP OCTAFORM - XP Frame leg with Auto-lock system RIGHT: LP OCTAFORM - XP Virgin aluminum frame profile