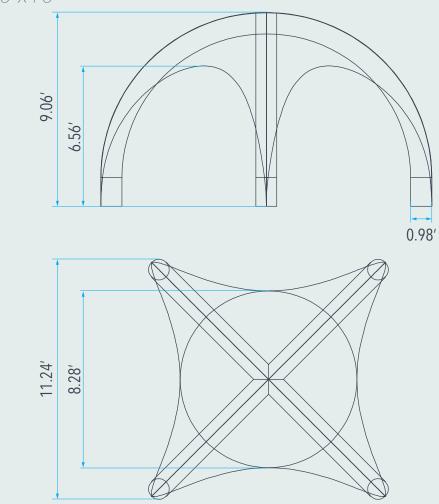

#### **PRODUCT SPECS** | Ringmaster (Airtent)

Frame Material: PVC 740 gr/sqm Area: AT330 - 86sqft, AT440 - 122sqft, AT550 - 203sqft, AT660 - 305sqft Height of the Peak: AT330 - 9.06', AT440 - 10.18', AT550 - 11.22', AT660 - 13.21' Ridge Height: AT330 - 6.56', AT440 - 6.80', AT550 - 7.35', AT660 - 7.56sqft Top Material: PVC 360 gr/sqm or Poly 300 gr/sqm Fire Rating: NFPA-701, ULC-S109 Designed Snow Load: 6" Designed Wind Load: 60 km/h (30m/hr), in high winds walls must be fully enclosed or fully open. Weight per Leg: AT330, AT440 - 44lbs, AT550, AT660 - 66lbs Guy Rope Weight per Leg: AT330, AT440 - 150lbs, AT550, AT660 - 225lbs

#### **AT330** 10'×10'