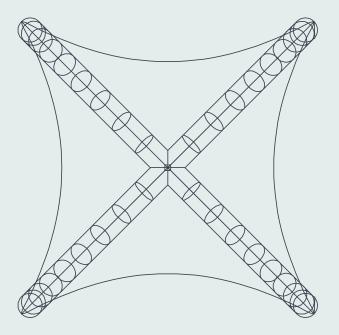

# RINGMASTER SPECS MODELS: AT330,AT440,AT550,AT660

## **POP UP TENT** | Ringmaster (Airtent)



Thank you for choosing the Ringmaster.

This series stands out from the rest with a one point entry of inflation in less than 3 minutes, does not require continuous airflow or constant power, and encloses a "AT – CLOSED SYSTEM with INNER TUBE BLADDER" for extra protection and stronger durability.

For an optimal use of this product we invite you to follow our setup guide.



#### **PRODUCT SPECS** | Ringmaster (Airtent)

Frame Material: PVC 740 gr/sqm Area: AT330 - 86sqft, AT440 - 122sqft, AT550 - 203sqft, AT660 - 305sqft Height of the Peak: AT330 - 9.06', AT440 - 10.18', AT550 - 11.22', AT660 - 13.21' Ridge Height: AT330 - 6.56', AT440 - 6.80', AT550 - 7.35', AT660 - 7.56sqft Top Material: PVC 360 gr/sqm or Poly 300 gr/sqm Fire Rating: NFPA-701, ULC-S109 Designed Snow Load: 6" Designed