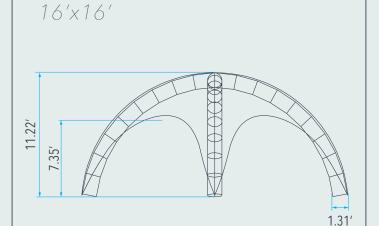

#### **PRODUCT SPECS** | Ringmaster (Airtent)

Frame Material: PVC 740 gr/sqm Area: AT330 - 86sqft, AT440 - 122sqft, AT550 - 203sqft, AT660 - 305sqft Height of the Peak: AT330 - 9.06', AT440 - 10.18', AT550 - 11.22', AT660 - 13.21' Ridge Height: AT330 - 6.56', AT440 - 6.80', AT550 - 7.35', AT660 - 7.56sqft Top Material: PVC 360 gr/sqm or Poly 300 gr/sqm Fire Rating: NFPA-701, ULC-S109 Designed Snow Load: 6" Designed Wind Load: 60 km/h (30m/hr), in high winds walls must be fully enclosed or fully open. Weight per Leg: AT330, AT440 - 44lbs, AT550, AT660 - 66lbs Guy Rope Weight per Leg: AT330, AT440 - 150lbs, AT550, AT660 - 225lbs