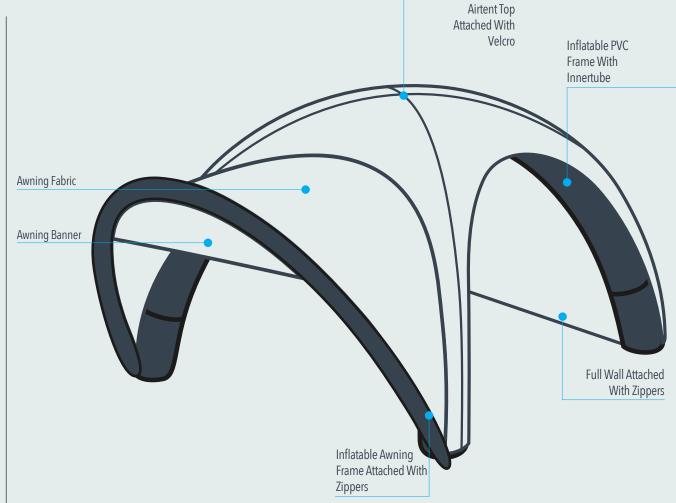

## **POP UP TENT** | Ringmaster (Airtent)

Thank you for choosing the Ringmaster.

This series stands out from the rest with a one point entry of inflation in less than 3 minutes, does not require continuous airflow or constant power, and encloses a "AT – CLOSED SYSTEM with INNER TUBE BLADDER" for extra protection and stronger durability.

#### **PRODUCT SPECS** | Ringmaster (Airtent)

Frame Material: PVC 740 gr/sqm Area: AT330 - 86sqft, AT440 - 122sqft, AT550 - 203sqft, AT660 - 305sqft Height of the Peak: AT330 - 9.06', AT440 - 10.18', AT550 - 11.22', AT660 - 13.21' Ridge Height: AT330 - 6.56', AT440 - 6.80', AT550 - 7.35', AT660 - 7.56sqft Top Material: PVC 360 gr/sqm or Poly 300 gr/sqm Fire Rating: NFPA-701, ULC-S109 Designed Snow Load: 6" Designed Wind Load: 60 km/h (30m/hr), in high winds walls must be fully enclosed or fully open. Weight per Leg: AT330, AT440 - 44lbs, AT550, AT660 - 66lbs Guy Rope Weight per Leg: AT330, AT440 - 150lbs, AT550, AT660 - 225lbs