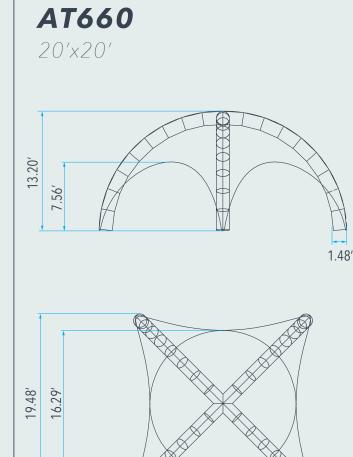

#### **PRODUCT SPECS** | Ringmaster (Airtent)

Frame Material: PVC 740 gr/sqm Area: AT330 - 86sqft, AT440 - 122sqft, AT550 - 203sqft, AT660 - 305sqft Height of the Peak: AT330 - 9.06', AT440 - 10.18', AT550 - 11.22', AT660 - 13.21' Ridge Height: AT330 - 6.56', AT440 - 6.80', AT550 - 7.35', AT660 - 7.56sqft Top Material: PVC 360 gr/sqm or Poly 300 gr/sqm Fire Rating: NFPA-701, ULC-S109 Designed Snow Load: 6" Designed Wind Load: 60 km/h (30m/hr), in high winds walls must be fully enclosed or fully open. Weight per Leg: AT330, AT440 - 44lbs, AT550, AT660 - 66lbs Guy Rope Weight per Leg: AT330, AT440 - 150lbs, AT550, AT660 - 225lbs