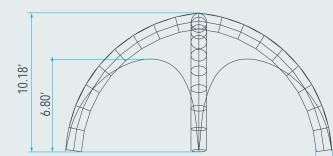

#### **PRODUCT SPECS** | Ringmaster (Airtent)

Frame Material: PVC 740 gr/sqm Area: AT330 - 86sqft, AT440 - 122sqft, AT550 - 203sqft, AT660 - 305sqft Height of the Peak: AT330 - 9.06', AT440 - 10.18', AT550 - 11.22', AT660 - 13.21' Ridge Height: AT330 - 6.56', AT440 - 6.80', AT550 - 7.35', AT660 - 7.56sqft Top Material: PVC 360 gr/sqm or Poly 300 gr/sqm Fire Rating: NFPA-701, ULC-S109 Designed Snow Load: 6" Designed Wind Load: 60 km/h (30m/hr), in high winds walls must be fully enclosed or fully open. Weight per Leg: AT330, AT440 - 44lbs, AT550, AT660 - 66lbs Guy Rope Weight per Leg: AT330, AT440 - 150lbs, AT550, AT660 - 225lbs