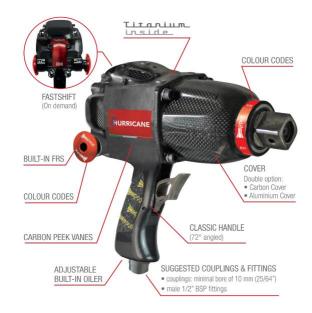

## Hurricane: Performance, Quality and Design

From Paoli's experience and its cutting-edge sectorial engineering research a new wheel gun is born: Hurricane. The partnership with highly skilled technicians and the most important racing teams has allowed the development of an innovative, greatly performing and technologically advanced product.

Optimizing the pressured air fluid dynamics, thanks to a CFD (Computational Fluid Dynamics) study, has permitted not only to sharpen the engine performance, but also to create a unique, fresh and well-finished design.

Care for the details reveals itself also in the use of new technologies in the production area, such as the lost wax casting, intended to assure the internal channels dimension repeatability and to guarantee homogeneity in performance. Hurricane performance on loosening has increased by 10%, while on the tightening side it has remained intentionally unchanged compared to the previous models, in order to avoid excessive tightening. Moreover, the new Hurricane is suitable for the new Fast Shift: a lever system which allows an immediate side reversal and to save a remarkable amount of time between the removal of the old tyre and the installation of the new one.

Lastly, the selection of materials such as carbon, aluminum and aeronautical steel makes Hurricane a fast and extremely reliable wheel gun.

Discover the new Hurricane!

Fig. 1. Hurricane Impact Wrench