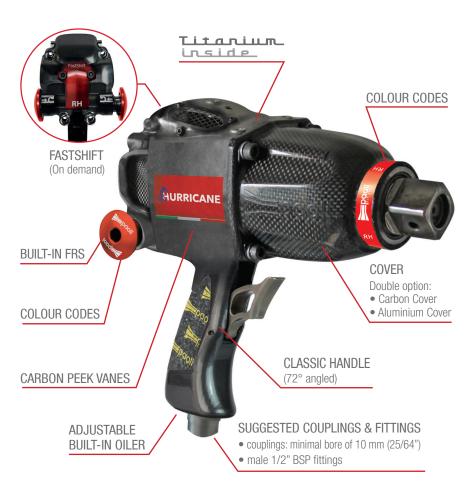

## HURRICANE CLASSIC HANDLE

### BEST PRACTICE FORMULA 1 / INDYCAR / FORMULA 2 DTM / ENDURANCE

WEIGHT 3,70 kg (8.15 lbs) MAX TORQUE 4300 Nm (3172 ft-lbs) AIR INLET 3/8" BSP

 More gap between tightening and loosening HLIGHTS

ച

**AVAILABLE VERSIONS** 

- Improved air motor performance
- Lost wax casting handle