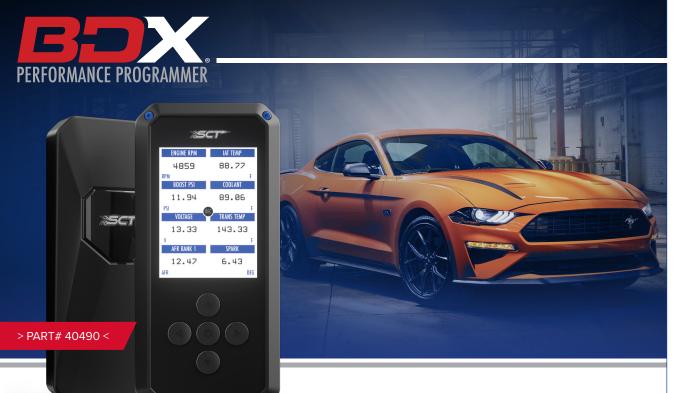

**PERFORMANCE** 

DIAGNOSTICS

GAUGE/MONITOR

**CUSTOM TUNING** 

Precision in your performance has never been easier than with the SCT BDX Performance Programmer. Access the latest preloaded SCT tunes directly from the Cloud or download custom tunes from your authorized SCT dealer within minutes via WiFi. Monitor engine parameters in real time and play vehicle performance back later with SCT's free LiveLink software. A custom tailored vehicle experience starts here. Unleash the potential.

#### **PERFORMANCE**

Street-tested, dyno-proven tunes add more horsepower, torque and improved drivability.\*

### LOGGING / MONITORING / GAUGES

5" capacitive touch display lets you monitor vehicle data on fully-customizable gauges.

## **CUSTOM TUNING SUPPORT**

Stores up to 20 custom tune files delivered direct-to-device via WiFi.\*\*

#### DIAGNOSTIC TOOL

Reads and clears Diagnostic Trouble Codes (DTCs).

\*Pre-loaded tunes not available on all vehicles.

\*\*Custom tuning not available on all vehicles.

• Easy plug-and-play 10 minute installation