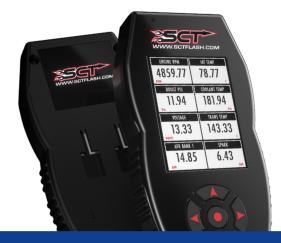

**PERFORMANCE** 

DIAGNOSTICS

**GAUGE/MONITOR** 

**CUSTOM TUNING** 

Today's high tech vehicles require a high tech set of tools! Created with the custom tuner in mind, Advantage 3 is the most advanced custom tuning software on the market. We work with several of our Custom Tuning Dealers to make the improvements that help give the users the best experience. We offer fewer clicks, more applications, and parameters than ever before. Now offering Cummins® custom tuning control with easier than ever tuning with thousands of parameters.

Our experienced technical support staff is always just a phone call away! We offer affordable tuning solutions for most gas and diesel vehicles, as well as Custom Software Packages designed for every type of automotive business.