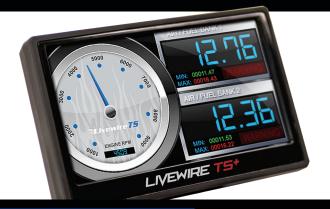

The LiveWire TS+ unlocks your vehicle's hidden performance by re-calibrating your vehicle's computer for maximum horsepower & torque, increased throttle response, firmer shifts and even increased fuel mileage. The LiveWire TS+ arrives pre-loaded with dyno-proven performance tune files and holds up to 10 custom tuning files for flexibility.