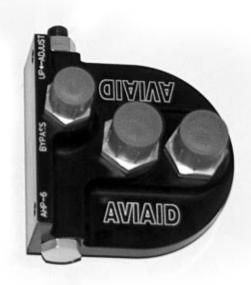

## **HP-4 REMOTE FILTER & REGULATOR**

- Accepts standard HP-4 spin-on oil filter
- Available with -06, -08, -10, -12 or -16 line fittings
- Choice of -10 or -12 bypass relief fittings
- Standard pressure spring installed, heavy spring included
- Fully adjustable to provide desired pressure