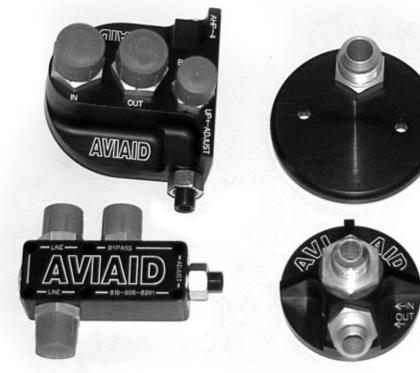

### STAND-ALONE REGULATOR

- Available with -06, -08, -10, -12 or -16 line fittings
- Choice of -10 or -12 bypass relief fittings
- Standard pressure spring installed, heavy spring included
- Fully adjustable to provide desired pressure

## **HP-4 REMOTE FILTER & REGULATOR**

- Accepts standard HP-4 spin-on oil filter
- Available with -06, -08, -10, -12 or -16 line fittings
- Choice of -10 or -12 bypass relief fittings
- Standard pressure spring installed, heavy spring included
- Fully adjustable to provide desired pressure

## **HP-6 REMOTE FILTER & REGULATOR**

- Accepts large size HP-6 spin-on oil filter
- Threaded adapters allow use of Fram or AC large diameter filter
- Available with -06, -08, -10, -12 or -16 line fittings
- Choice of -10 or -12 bypass relief fittings
- Standard pressure spring installed, heavy spring included
- Fully adjustable to provide desired pressure

## OTHER SYSTEM COMPONENTS

■ Remote filter and oil cooler adapters. Precision machined from billet material. Available for most applictions.

10041 Canoga Ave., Chatsworth, CA 91311 (fax: 818-998-8993) email: aviaid@aol.com