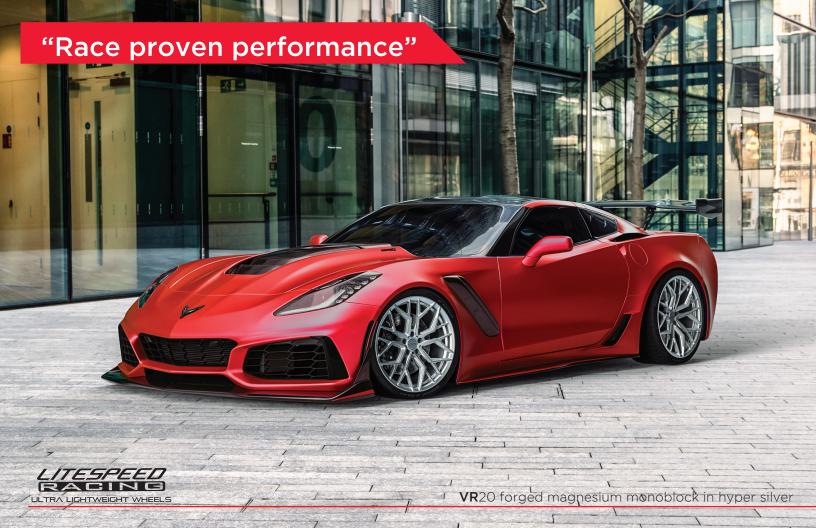

SEMA award winning, Pikes Peak record breaking, custom wheels by Litespeed Racing.

Founded in 2006, Litespeed Racing has one goal; to make the the lightest performance products in the world.

Today Litespeed Racing has achieved that goal with a full range of ultra lightweight, custom made forged wheels.

Starting at only 14.2 pounds for 20X9.5, our wheels are truly the lightest in the world.

Each Litespeed Racing wheel is fully custom made, with custom size, offset, and color. Each Wheel is available in forged magnesium, forged mag+ or forged aluminum. Also each wheel can be made as a monoblock, three piece or made with full carbon fiber Dymag barrels.