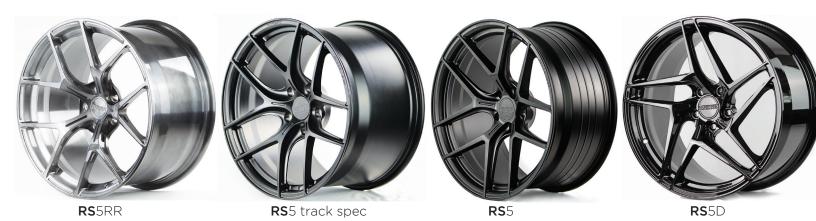

tom made, with custom size, offset, and color. Each Wheel is available in forged magnesium, forged mag+ or forged aluminum. Also each wheel can be made as a monoblock, three piece or made with full carbon fiber Dymag barrels.

For more information, go to www.litespeedracing.com or check us out on Instagram or Facebook @litespeedracing



RS5RR Mag+ track spec monoblock in satin black



#### **FORGED MAGNESIUM**

The lightest wheels in the world for the most demanding drivers.





LITESPEED
RACING

ULTRA LIGHT WHEELS

#### FORGED ALUMINUM

A great all around wheel at a great price.



FORGED MAG+

The newest innovation in

wheel technology. Light

and our strongest alloy.



# 3 PIECE/ MODULAR Cutting edge styles with almost endless possiblities.







### MONOBLOCK WHEEL COLLECTION:







### MONOBLOCK WHEEL COLLECTION:







### 3 PIECE WHEEL COLLECTION:



\*All Litespeed Racing wheels can be made as 3 piece construction.







RS5RR mag+ 3 piece



**RS**5D 3 piece



**VR**5 3 piece



VR20 3 piece



VS10 mag+ 3 piece



**F**-1R 3 piece



**GT**10 3 piece

## LITESPEED X DYMAG

Carbon Fiber + Forged Magnesium : The ultimate lightweight performance wheel





# LITESPEED RACING

#### ULTRA LIGHTWEIGHT WHEELS