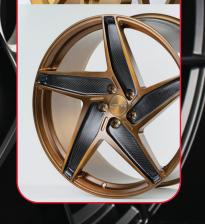

### 3 PIECE WHEEL COLLECTION:

\*All Litespeed Racing wheels can be made as 3 piece construction.

RS5RR mag+ 3 piece

**RS**5D 3 piece

**VR**5 3 piece

VR20 3 piece

VS10 mag+ 3 piece

**F**-1R 3 piece