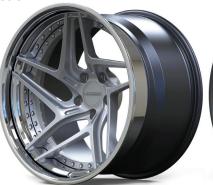

### 3 PIECE WHEEL COLLECTION:

\*All Litespeed Racing wheels can be made as 3 piece construction.

RS5RR mag+ 3 piece

**RS**5D 3 piece

**VR**5 3 piece

VR20 3 piece

VS10 mag+ 3 piece

**F**-1R 3 piece