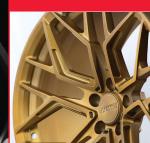

that goal with a full range of ultra lightweight, custom made forged wheels.

Starting at only 14.2 pounds for 20X9.5, our wheels are truly the lightest in the world.

Each Litespeed Racing wheel is fully custom made, with custom size, offset, and color. Each Wheel is available in forged magnesium, forged mag+ or forged aluminum. Also each wheel can be made as a monoblock, three piece or made with full carbon fiber Dymag barrels.

For more information, go to www.litespeedracing.com or check us out on Instagram or Facebook @litespeedracing



RS5RR Mag+ track spec monoblock in satin black



#### **FORGED MAGNESIUM**

The lightest wheels in the world for the most demanding drivers.





LITESPEED
RACING

ULTRA LIGHT WHEELS

#### FORGED ALUMINUM

A great all around wheel at a great price.



FORGED MAG+

The newest innovation in

wheel technology. Light

and our strongest alloy.



# 3 PIECE/ MODULAR Cutting edge styles with almost endless possiblities.







### MONOBLOCK WHEEL COLLECTION:







### MONOBLOCK WHEEL COLLECTION:







### 3 PIECE WHEEL COLLECTION:



\*All Litespeed Racing wheels can be made as 3 piece construction.







RS5RR mag+ 3 piece



**RS**5D 3 piece



**VR**5 3 piece



VR20 3 piece



VS10 mag+ 3 piece



**F**-1R 3 piece



**GT**10 3 piece

## LITESPEED X DYMAG

Carbon Fiber + Forged Magnesium : The ultimate lightweight performance wheel





# LITESPEED RACING

#### ULTRA LIGHTWEIGHT WHEELS