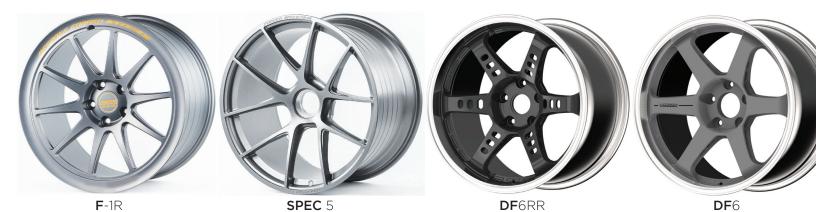

olor. Each Wheel is available in forged magnesium, forged mag+ or forged aluminum. Also each wheel can be made as a monoblock, three piece or made with full carbon fiber Dymag barrels.

For more information, go to www.litespeedracing.com or check us out on Instagram or Facebook @litespeedracing



RS5RR Mag+ track spec monoblock in satin black



#### **FORGED MAGNESIUM**

The lightest wheels in the world for the most demanding drivers.





LITESPEED
RACING

ULTRA LIGHT WHEELS

#### FORGED ALUMINUM

A great all around wheel at a great price.



FORGED MAG+

The newest innovation in

wheel technology. Light

and our strongest alloy.



# 3 PIECE/ MODULAR Cutting edge styles with almost endless possiblities.







### MONOBLOCK WHEEL COLLECTION:







### MONOBLOCK WHEEL COLLECTION:







### 3 PIECE WHEEL COLLECTION:



\*All Litespeed Racing wheels can be made as 3 piece construction.







RS5RR mag+ 3 piece



**RS**5D 3 piece



**VR**5 3 piece



VR20 3 piece



VS10 mag+ 3 piece



**F**-1R 3 piece



**GT**10 3 piece

## LITESPEED X DYMAG

Carbon Fiber + Forged Magnesium : The ultimate lightweight performance wheel





# LITESPEED RACING

#### ULTRA LIGHTWEIGHT WHEELS