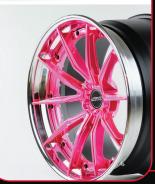

### 3 PIECE WHEEL COLLECTION:

\*All Litespeed Racing wheels can be made as 3 piece construction.

RS5RR mag+ 3 piece

**RS**5D 3 piece

**VR**5 3 piece

VR20 3 piece

VS10 mag+ 3 piece

**F**-1R 3 piece