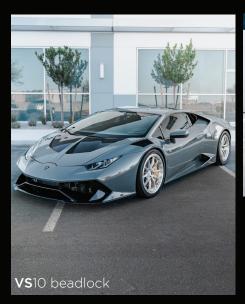

### 3 PIECE WHEEL COLLECTION:

\*All Litespeed Racing wheels can be made as 3 piece construction.

RS5RR mag+ 3 piece

**RS**5D 3 piece

**VR**5 3 piece

VR20 3 piece

VS10 mag+ 3 piece

**F**-1R 3 piece