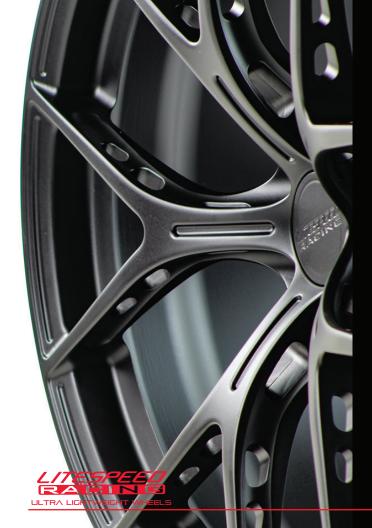

SEMA award winning, Pikes Peak record breaking, custom wheels by Litespeed Racing.

Founded in 2006, Litespeed Racing has one goal; to make the the lightest performance products in the world.

Today Litespeed Racing has achieved that goal with a full range of ultra lightweight, custom made forged wheels.

Starting at only 14.2 pounds for 20X9.5, our wheels are truly the lightest in the world.

Each Litespeed Racing wheel is fully custom made, with custom size, offset, and color. Each Wheel is available in forged magnesium, forged mag+ or forged aluminum. Also each wheel can be made as a monoblock, three piece or made with full carbon fiber Dymag barrels.

For more information, go to www.litespeedracing.com or check us out on Instagram or Facebook @litespeedracing



RS5RR Mag+ track spec