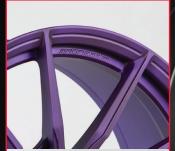

s one goal; to make the the lightest performance products in the world.

Today Litespeed Racing has achieved that goal with a full range of ultra lightweight, custom made forged wheels.

Starting at only 14.2 pounds for 20X9.5, our wheels are truly the lightest in the world.

Each Litespeed Racing wheel is fully custom made, with custom size, offset, and color. Each Wheel is available in forged magnesium, forged mag+ or forged aluminum. Also each wheel can be made as a monoblock, three piece or made with full carbon fiber Dymag barrels.

For more information, go to www.litespeedracing.com or check us out on Instagram or Facebook @litespeedracing



RS5RR Mag+ track spec monoblock in satin black



#### **FORGED MAGNESIUM**

The lightest wheels in the world for the most demanding drivers.





LITESPEED
RACING

ULTRA LIGHT WHEELS

#### FORGED ALUMINUM

A great all around wheel at a great price.



FORGED MAG+

The newest innovation in

wheel technology. Light

and our strongest alloy.



# 3 PIECE/ MODULAR Cutting edge styles with almost endless possiblities.







### MONOBLOCK WHEEL COLLECTION:







### MONOBLOCK WHEEL COLLECTION:







### 3 PIECE WHEEL COLLECTION:



\*All Litespeed Racing wheels can be made as 3 piece construction.







RS5RR mag+ 3 piece



**RS**5D 3 piece



**VR**5 3 piece



VR20 3 piece



VS10 mag+ 3 piece



**F**-1R 3 piece



**GT**10 3 piece

## LITESPEED X DYMAG

Carbon Fiber + Forged Magnesium : The ultimate lightweight performance wheel





# LITESPEED RACING

#### ULTRA LIGHTWEIGHT WHEELS