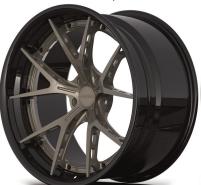

ade as a monoblock, three piece or made with full carbon fiber Dymag barrels.

For more information, go to www.litespeedracing.com or check us out on Instagram or Facebook @litespeedracing



RS5RR Mag+ track spec monoblock in satin black



#### **FORGED MAGNESIUM**

The lightest wheels in the world for the most demanding drivers.





LITESPEED
RACING

ULTRA LIGHT WHEELS

#### FORGED ALUMINUM

A great all around wheel at a great price.



FORGED MAG+

The newest innovation in

wheel technology. Light

and our strongest alloy.



# 3 PIECE/ MODULAR Cutting edge styles with almost endless possiblities.







### MONOBLOCK WHEEL COLLECTION:







### MONOBLOCK WHEEL COLLECTION:







### 3 PIECE WHEEL COLLECTION:



\*All Litespeed Racing wheels can be made as 3 piece construction.







RS5RR mag+ 3 piece



**RS**5D 3 piece



**VR**5 3 piece



VR20 3 piece



VS10 mag+ 3 piece



**F**-1R 3 piece



**GT**10 3 piece

## LITESPEED X DYMAG

Carbon Fiber + Forged Magnesium : The ultimate lightweight performance wheel





# LITESPEED RACING

#### ULTRA LIGHTWEIGHT WHEELS