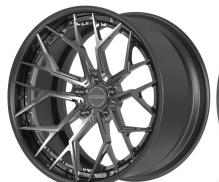

r Dymag barrels.

For more information, go to www.litespeedracing.com or check us out on Instagram or Facebook @litespeedracing



RS5RR Mag+ track spec monoblock in satin black



#### **FORGED MAGNESIUM**

The lightest wheels in the world for the most demanding drivers.





LITESPEED
RACING

ULTRA LIGHT WHEELS

#### FORGED ALUMINUM

A great all around wheel at a great price.



FORGED MAG+

The newest innovation in

wheel technology. Light

and our strongest alloy.



# 3 PIECE/ MODULAR Cutting edge styles with almost endless possiblities.







### MONOBLOCK WHEEL COLLECTION:







### MONOBLOCK WHEEL COLLECTION:







### 3 PIECE WHEEL COLLECTION:



\*All Litespeed Racing wheels can be made as 3 piece construction.







RS5RR mag+ 3 piece



**RS**5D 3 piece



**VR**5 3 piece



VR20 3 piece



VS10 mag+ 3 piece



**F**-1R 3 piece



**GT**10 3 piece

## LITESPEED X DYMAG

Carbon Fiber + Forged Magnesium : The ultimate lightweight performance wheel





# LITESPEED RACING

#### ULTRA LIGHTWEIGHT WHEELS