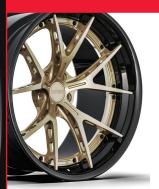

Each Litespeed Racing wheel is fully custom made, with custom size, offset, and color. Each Wheel is available in forged magnesium, forged mag+ or forged aluminum. Also each wheel can be made as a monoblock, three piece or made with full carbon fiber Dymag barrels.

For more information, go to www.litespeedracing.com or check us out on Instagram or Facebook @litespeedracing



RS5RR Mag+ track spec monoblock in satin black



#### **FORGED MAGNESIUM**

The lightest wheels in the world for the most demanding drivers.





LITESPEED
RACING

ULTRA LIGHT WHEELS

#### FORGED ALUMINUM

A great all around wheel at a great price.



FORGED MAG+

The newest innovation in

wheel technology. Light

and our strongest alloy.



# 3 PIECE/ MODULAR Cutting edge styles with almost endless possiblities.







### MONOBLOCK WHEEL COLLECTION:







### MONOBLOCK WHEEL COLLECTION:







### 3 PIECE WHEEL COLLECTION:



\*All Litespeed Racing wheels can be made as 3 piece construction.







RS5RR mag+ 3 piece



**RS**5D 3 piece



**VR**5 3 piece



VR20 3 piece



VS10 mag+ 3 piece



**F**-1R 3 piece



**GT**10 3 piece

## LITESPEED X DYMAG

Carbon Fiber + Forged Magnesium : The ultimate lightweight performance wheel





# LITESPEED RACING

#### ULTRA LIGHTWEIGHT WHEELS