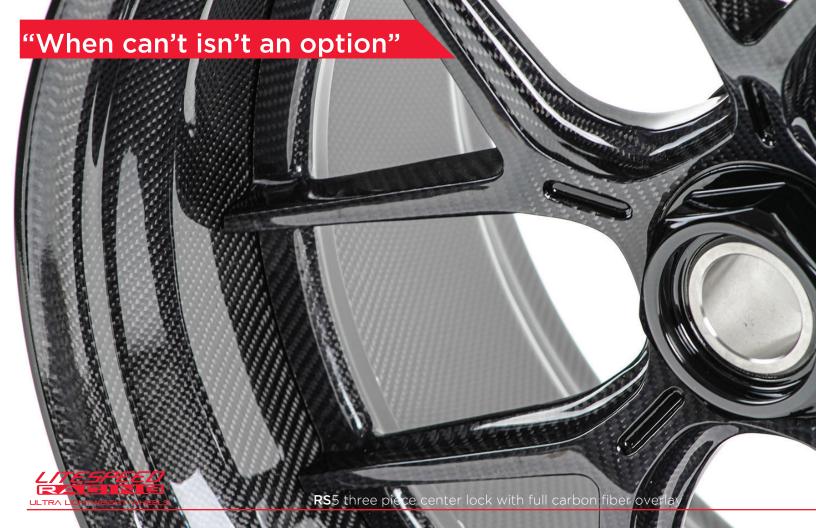

### 3 PIECE WHEEL COLLECTION:

\*All Litespeed Racing wheels can be made as 3 piece construction.

RS5RR mag+ 3 piece

**RS**5D 3 piece

**VR**5 3 piece

VR20 3 piece

VS10 mag+ 3 piece

**F**-1R 3 piece