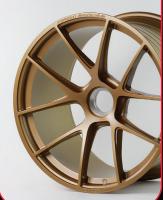

one goal; to make the the lightest performance products in the world.

Today Litespeed Racing has achieved that goal with a full range of ultra lightweight, custom made forged wheels.

Starting at only 14.2 pounds for 20X9.5, our wheels are truly the lightest in the world.

Each Litespeed Racing wheel is fully custom made, with custom size, offset, and color. Each Wheel is available in forged magnesium, forged mag+ or forged aluminum. Also each wheel can be made as a monoblock, three piece or made with full carbon fiber Dymag barrels.

For more information, go to www.litespeedracing.com or check us out on Instagram or Facebook @litespeedracing



RS5RR Mag+ track spec monoblock in satin black



#### **FORGED MAGNESIUM**

The lightest wheels in the world for the most demanding drivers.





LITESPEED
RACING

ULTRA LIGHT WHEELS

#### FORGED ALUMINUM

A great all around wheel at a great price.



FORGED MAG+

The newest innovation in

wheel technology. Light

and our strongest alloy.



# 3 PIECE/ MODULAR Cutting edge styles with almost endless possiblities.







### MONOBLOCK WHEEL COLLECTION:







### MONOBLOCK WHEEL COLLECTION:







### 3 PIECE WHEEL COLLECTION:



\*All Litespeed Racing wheels can be made as 3 piece construction.







RS5RR mag+ 3 piece



**RS**5D 3 piece



**VR**5 3 piece



VR20 3 piece



VS10 mag+ 3 piece



**F**-1R 3 piece



**GT**10 3 piece

## LITESPEED X DYMAG

Carbon Fiber + Forged Magnesium : The ultimate lightweight performance wheel





# LITESPEED RACING

#### ULTRA LIGHTWEIGHT WHEELS