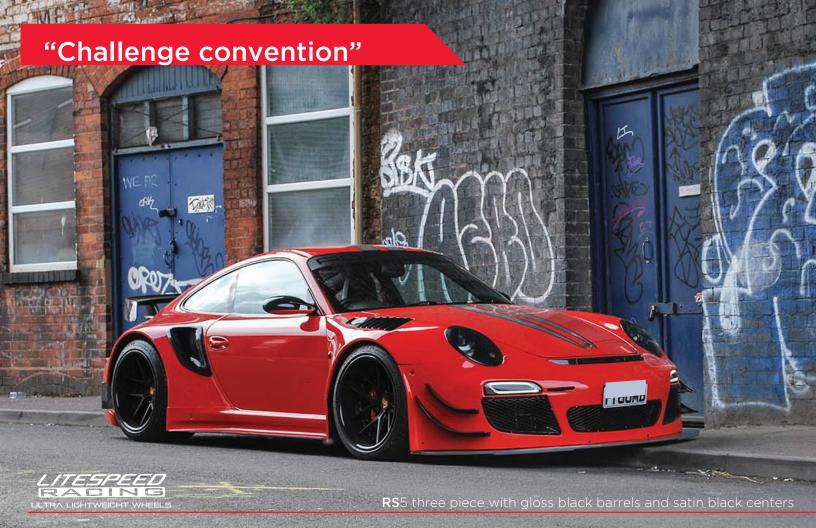

### 3 PIECE WHEEL COLLECTION:

\*All Litespeed Racing wheels can be made as 3 piece construction.

RS5RR mag+ 3 piece

**RS**5D 3 piece

**VR**5 3 piece

VR20 3 piece

VS10 mag+ 3 piece

**F**-1R 3 piece