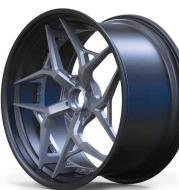

th full carbon fiber Dymag barrels.

For more information, go to www.litespeedracing.com or check us out on Instagram or Facebook @litespeedracing



RS5RR Mag+ track spec monoblock in satin black



#### **FORGED MAGNESIUM**

The lightest wheels in the world for the most demanding drivers.





LITESPEED
RACING

ULTRA LIGHT WHEELS

#### FORGED ALUMINUM

A great all around wheel at a great price.



FORGED MAG+

The newest innovation in

wheel technology. Light

and our strongest alloy.



# 3 PIECE/ MODULAR Cutting edge styles with almost endless possiblities.







### MONOBLOCK WHEEL COLLECTION:







### MONOBLOCK WHEEL COLLECTION:







### 3 PIECE WHEEL COLLECTION:



\*All Litespeed Racing wheels can be made as 3 piece construction.







RS5RR mag+ 3 piece



**RS**5D 3 piece



**VR**5 3 piece



VR20 3 piece



VS10 mag+ 3 piece



**F**-1R 3 piece



**GT**10 3 piece

## LITESPEED X DYMAG

Carbon Fiber + Forged Magnesium : The ultimate lightweight performance wheel





# LITESPEED RACING

#### ULTRA LIGHTWEIGHT WHEELS