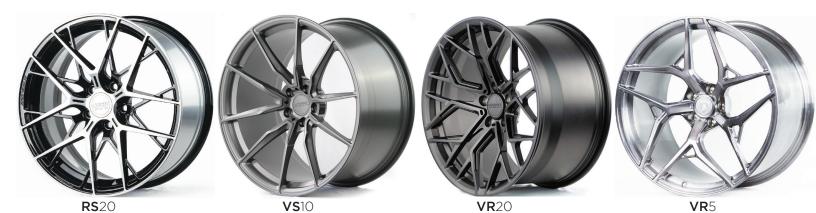

m made, with custom size, offset, and color. Each Wheel is available in forged magnesium, forged mag+ or forged aluminum. Also each wheel can be made as a monoblock, three piece or made with full carbon fiber Dymag barrels.

For more information, go to www.litespeedracing.com or check us out on Instagram or Facebook @litespeedracing



RS5RR Mag+ track spec monoblock in satin black



#### **FORGED MAGNESIUM**

The lightest wheels in the world for the most demanding drivers.





LITESPEED
RACING

ULTRA LIGHT WHEELS

#### FORGED ALUMINUM

A great all around wheel at a great price.



FORGED MAG+

The newest innovation in

wheel technology. Light

and our strongest alloy.



# 3 PIECE/ MODULAR Cutting edge styles with almost endless possiblities.







### MONOBLOCK WHEEL COLLECTION:







### MONOBLOCK WHEEL COLLECTION:







### 3 PIECE WHEEL COLLECTION:



\*All Litespeed Racing wheels can be made as 3 piece construction.







RS5RR mag+ 3 piece



**RS**5D 3 piece



**VR**5 3 piece



VR20 3 piece



VS10 mag+ 3 piece



**F**-1R 3 piece



**GT**10 3 piece

## LITESPEED X DYMAG

Carbon Fiber + Forged Magnesium : The ultimate lightweight performance wheel





# LITESPEED RACING

#### ULTRA LIGHTWEIGHT WHEELS