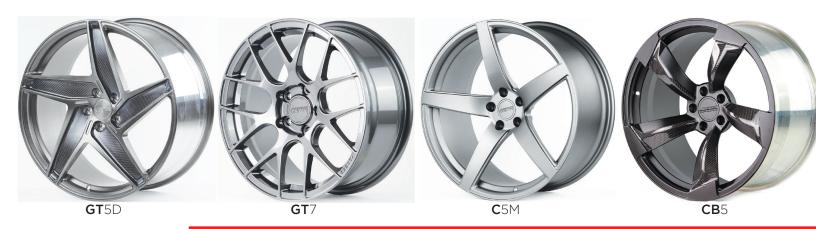

color. Each Wheel is available in forged magnesium, forged mag+ or forged aluminum. Also each wheel can be made as a monoblock, three piece or made with full carbon fiber Dymag barrels.

For more information, go to www.litespeedracing.com or check us out on Instagram or Facebook @litespeedracing



RS5RR Mag+ track spec monoblock in satin black



#### **FORGED MAGNESIUM**

The lightest wheels in the world for the most demanding drivers.





LITESPEED
RACING

ULTRA LIGHT WHEELS

#### FORGED ALUMINUM

A great all around wheel at a great price.



FORGED MAG+

The newest innovation in

wheel technology. Light

and our strongest alloy.



# 3 PIECE/ MODULAR Cutting edge styles with almost endless possiblities.







### MONOBLOCK WHEEL COLLECTION:







### MONOBLOCK WHEEL COLLECTION:







### 3 PIECE WHEEL COLLECTION:



\*All Litespeed Racing wheels can be made as 3 piece construction.







RS5RR mag+ 3 piece



**RS**5D 3 piece



**VR**5 3 piece



VR20 3 piece



VS10 mag+ 3 piece



**F**-1R 3 piece



**GT**10 3 piece

## LITESPEED X DYMAG

Carbon Fiber + Forged Magnesium : The ultimate lightweight performance wheel





# LITESPEED RACING

#### ULTRA LIGHTWEIGHT WHEELS