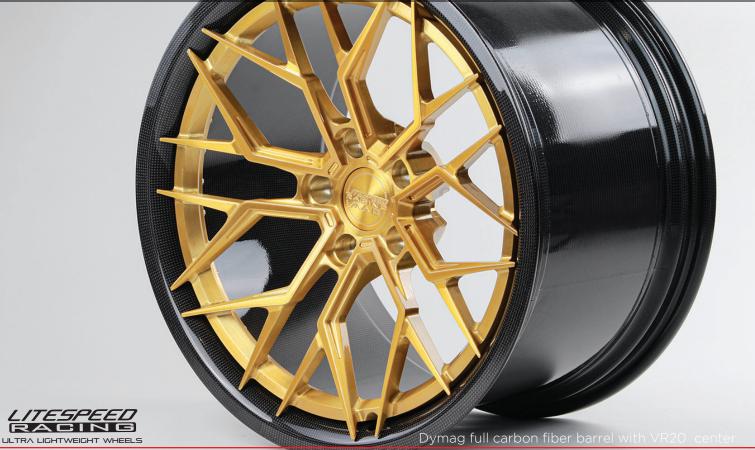

## LITESPEED X DYMAG

Carbon Fiber + Forged Magnesium : The ultimate lightweight performance wheel