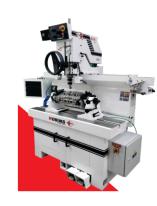

# **New Standard in Valve Seats & Guides**

SG8 is specifically designed for machine shops that build small to large Cyl.Heads. Also Cylinder heads used in Natural Gas, Mining, Construction & Marine Engines. Fixed Pilot concept works the best to achieve ultimate chatter-free finish on Valve Seats & down to few microns concentricity. Large heads can be easily clamped and rolled full 360 degrees to allow work to be done on all slides of these cylinder heads. Difficult jobs such as Injector Tubes, drilling & tapping, repairing broken studs and threads can be easily done.

# **SPECIFICATIONS**

US Patent - for Chatter-Free Seats!

**RUBi-hard** 

- Cylinder Head Size (in Roll Fixture)
- **Spindle Tilt**
- **Spindle Stroke**
- **Spindle Speed**
- Concentricity
- **Micro Fine Feed**
- **Spring Free Adaptors**
- **Constant Varying Speed**

### 40 x 12 x 6"

10 Degrees

8.500" (216 mm)

35-500 RPM

0.0002" (Honed Guides)

Yes

Yes

Yes