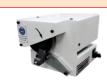

 Cylinder heads can be rotated 360 degrees effortlessly.

ROBINS SIGN ROBINS

# **New Standard in Valve Seats & Guides**

SG8 is specifically designed for machine shops that build small to large Cyl.Heads. Also Cylinder heads used in Natural Gas, Mining, Construction & Marine Engines. Fixed Pilot concept works the best to achieve ultimate chatter-free finish on Valve Seats & down to few microns concentricity. Large heads can be easily clamped and rolled full 360 degrees to allow work to be done on all slides of these cylinder heads. Difficult jobs such as Injector Tubes, drilling & tapping, repairing broken studs and threads can be easily done.