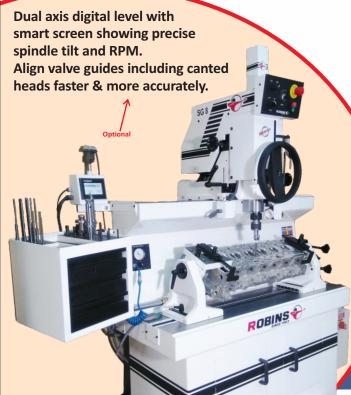

### NANO-PRECISION CARBIDE PILOTS

- Fixed & Live (4-20mm range)
- · OD Honed for longer life
- Zero tolerance (exact dia) custom pilots in 2 micron increments- (Robins Gold Se

Electronic Level **ELECTRONIC & BUBBLE LEVELS** 

Dual axis level (new) for canted heads