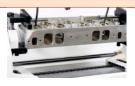

C-FRAME FIXTURE

Extended clamping for difficult to mount cylinder heads.

Unique alignment device aligns all guides including canted guides.