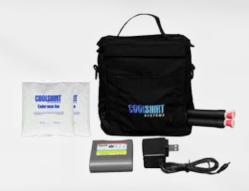

## **HOTHEAD KIT**

The HotHead Kit is designed with the budget conscience racer in mind. The kit includes a Kart Bag (with or without lith kit), a 4' hose with safety pull release fittings and a Cool-A-Clava. This kit will provide head cooling for those who want a small, light weight system and does not need any body cooling. It is perfect for open wheel, legend cars, HPDE, sportscar racing and anyone who wants cooling but does not want to add much weight or amp draw to their vehicle.

Bag Dimensions – 4"D x 7"W x 7.5"T Race Ready Weight – 6.5lbs Amp draw – less than 3 amps

SKU: 12v - 3002-0019, Lith Kit - 3002-0018