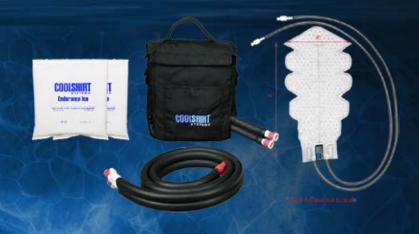

## **DRAGPACK SYSTEM**

Designed for Drag racers specifically, this complete kit comes with the newly designed DRAGPACK ice based cooler system, a Driver Cooling Vest, a 12 ft insulated hose, and a 7 hr. lithium battery with charger. Reaction times alone can be reduced by as much as 20% with only a 2% loss in hydration. The DRAGPACK system covers 30-40% of the body with cold water circulating through tubing designed to dissipate heat away from the body, in-turn, cooling the core.

Emergency pull release standard on all racing products.

SKU: MobileCool1 - 3002-0017, Mobilecool2 - 3002-0016