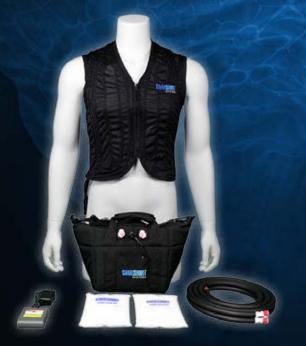

## **COOLING ENGINES**

**Club System** 

2002-0003 2002-0004

**Kart Bag System** 

2001-0009 2001-0010

**MobileCool** 

2001-000X

**Back Pack System** 

2001-0005

**Club Bag System** 

2001-0007 2001-0008

**Waist Pack System** 

2001-0006

**Pro Air & Water System** 

3002-0002 3002-0003

**Pit System** 