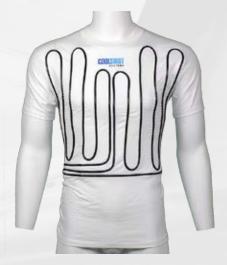

## **DRAGPACK SYSTEM**

Designed for Drag racers specifically, this complete kit comes with the newly designed DRAGPACK ice based cooler system, a Driver Cooling Vest, a 12 ft insulated hose, and a 7 hr. lithium battery with charger. Reaction times alone can be reduced by as much as 20% with only a 2% loss in hydration. The DRAGPACK system covers 30-40% of the body with cold water circulating through tubing designed to dissipate heat away from the body, in-turn, cooling the core.