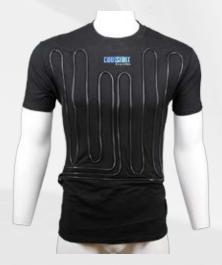

## **GARMENTS**

2Cool Compression Shirt
1021-20XX

White Cool Water shirt

1011-20XX

Black Cool Water Shirt
1012-20XX

2COOL FR Shirt 1024-20XX

Cool-A-Clava 1504-0001