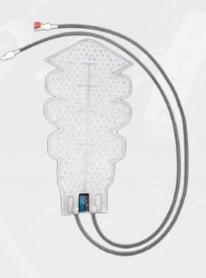

## **DRAGPACK SYSTEM**

Designed for Drag racers specifically, this complete kit comes with the newly designed DRAGPACK ice based cooler system, a Driver Cooling Vest, a 12 ft insulated hose, and a 7 hr. lithium battery with charger. Reaction times alone can be reduced by as much as 20% with only a 2% loss in hydration. The DRAGPACK system covers 30-40% of the body with cold water circulating through tubing designed to dissipate heat away from the body, in-turn, cooling the core.