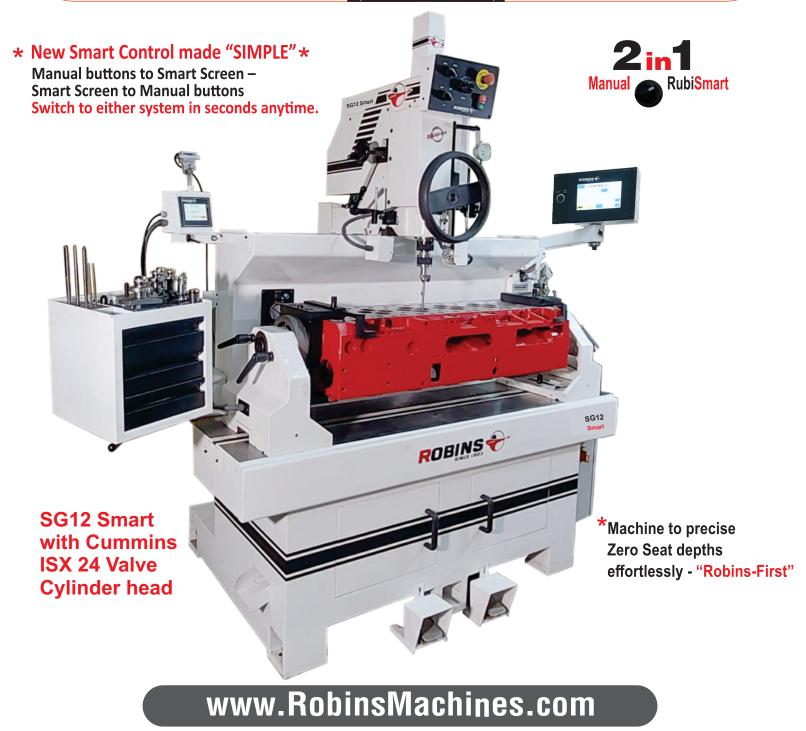

## NEW STANDARD IN HEAVY DUTY VALVE SEATS & GUIDES

SG12 Smart is specifically designed for machine shops that build small to large Cyl. Heads in Heavy Duty Industry from Single Cylinder to 24 valve six cylinder heads used in Natural Gas, Mining, Construction & Marine Engines.

Fixed Pilot concept works the best to achieve ultimate chatter-free finish on Valve Seats & down to few microns concentricity.

Large 24 Valve Heads can be easily clamped and rolled full 360 degrees to allow work to be done on all sides of these cylinder heads. Difficult jobs such as Injector Tubes , drilling & tapping, repairing broken studs and threads are a breeze !