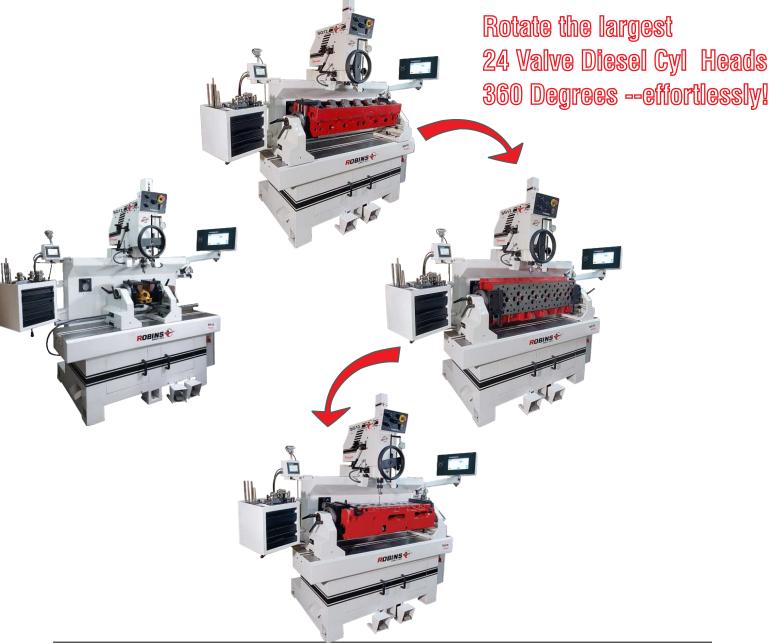

Fixed Pilot concept works the best to achieve ultimate chatter-free finish on Valve Seats & down to few microns concentricity.

Large 24 Valve Heads can be easily clamped and rolled full 360 degrees to allow work to be done on all sides of these cylinder heads. Difficult jobs such as Injector Tubes , drilling & tapping, repairing broken studs and threads are a breeze !