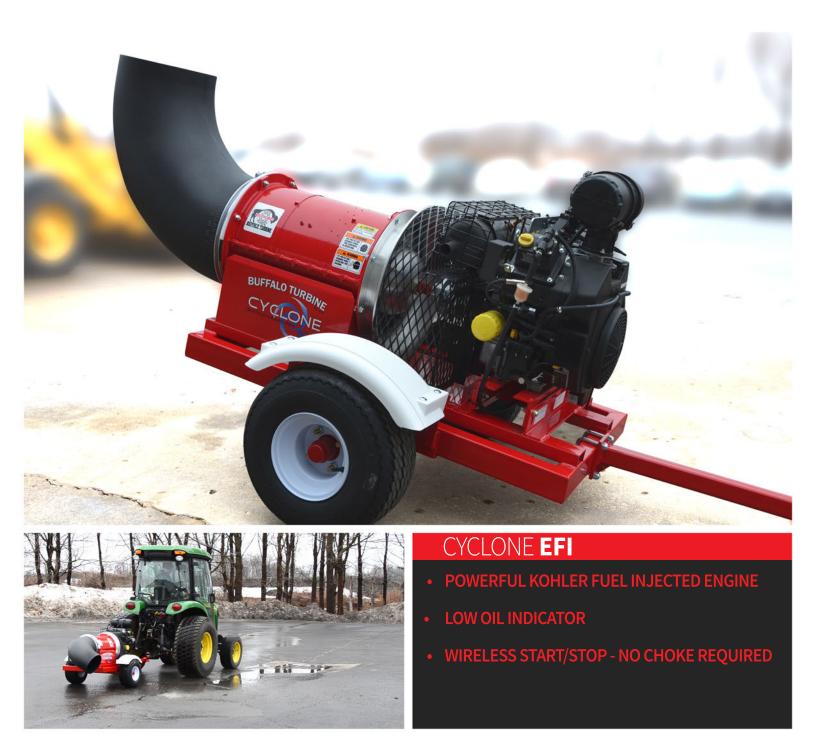

# CYCLONE EF **DEBRIS BLOWER**

- Fuel Savings
- · Powerful and versatile
- Easy to operate and maintain
- 10 Year Manufacturer's Warranty

- · Quick and easy adjustable hitch
- Bolt on trailer package with 2 position tongue
- Wireless remote for start/stop function (no choke required)
- Wireless throttle and 360° Nozzle control
- Heavy duty air cleaner
- Low oil indicator

### **ENGINE SPECS**

- ECH749 Kohler Gasoline Engine (EFI does not have a choke)
- 26.5 HP Fuel Injected Engine
- · Adjustable throttle up to 3900 RPM (more fuel economy when ran at 3600 RPM)

#### **PHYSICAL SPECS**

- Overall Length: 102"
- Frame Length (skid mount): 48"
- Overall Height: 39"
- Overall Width: 48"
- Frame Width (skid mount): 29"
- Weight: 470 lbs.
- Tire size: 18.5 x 8.50-8 turf tires
- Fuel capacity: 6 gallons