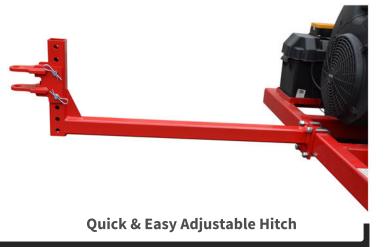

# CYCLONE EF **DEBRIS BLOWER**

- Fuel Savings
- · Powerful and versatile
- Easy to operate and maintain
- 10 Year Manufacturer's Warranty

- · Quick and easy adjustable hitch
- Bolt on trailer package with 2 position tongue
- Wireless remote for start/stop function (no choke required)
- Wireless throttle and 360° Nozzle control
- Heavy duty air cleaner
- Low oil indicator