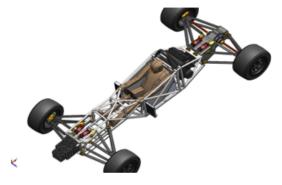

#### Monocoque vs. Spaceframe Chassis

When it comes to auto racing chassis, two primary designs dominate the scene: monocoque and spaceframe. While both offer unique advantages, understanding their differences can help you make informed decisions for your racing needs.

#### Monocoque Chassis:

Structure: Monocoque chassis, often referred to as "unitary" or "unibody," feature a single-shell structure where the body and chassis are integrated into one unit. This design provides excellent rigidity and strength.

#### Spaceframe Chassis:

Structure: Spaceframe chassis consist of a framework of interconnected tubes or beams, forming a lattice-like structure. This design allows for flexibility and ease of modification.