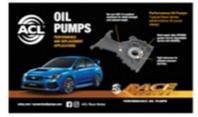

#### Performance Oil Pumps

ACL RACE Series Performance Oil Pumps and passenger car oil pumps assure constant and uninterrupted flow throughout the engine's circulatory system, ensuring the lubrication system does not miss a beat. ACL RACE Series oil pumps are designed with high output and high-volume capabilities featuring gerotor sets that are precision machined from steel copper alloy material. Fine tolerances ensure optimum pressure and flow. See more from ACL Distribution here.