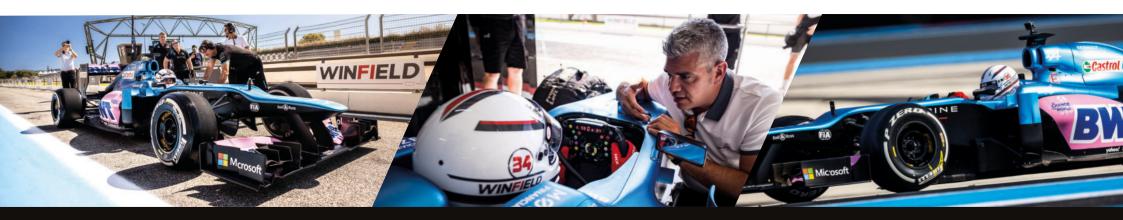

#### WHAT IF YOU COULD DRIVE A FORMULA 1 CAR ON CIRCUIT PAUL RICARD ?

WELCOME TO WINFIELD: The only racing school in the world that allows people without ANY TRACK EXPERIENCE to drive a truly modern Formula 1 car, operated by an F1 team.

For a full day, over 40 experts from the official BWT ALPINE F1 TEAM and WINFIELD TEAM are exclusively focused on one person: YOU. Fully immersed in the world of motorsport, our professional staff will take you on a racing driver's journey. During briefings, you'll learn driving and safety rules, while tailored workshops will prepare your body and mind.

Your initial driving experiences in a single-seater during the Formula 4 sessions mark the outset of your day. Impressed by the first laps behind the wheel of your F4, you'll crave even more. Now you're ready to drive the fastest car in the world.

The Formula 1 car is waiting for you, ready to go. Your heartbeat is racing, and adrenaline is rushing through your body. During your track session, you will feel emotions and sensations, that, until now, had only been experienced by Grand Prix drivers.