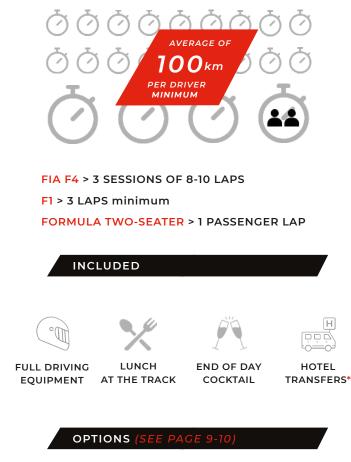

# 2024 PRICES & OPTIONS

PRICES ARE EXCLUDING VAT

F4 SESSIONS 3

FORMULA TWO-SEATER LAP PER PARTICIPANT

#### ADDITIONAL F1 LAPS

3

Above the 3 laps already included in the package. The maximum of laps per driver depends on the number of drivers attending the day.

VIDEOS

On-board videos featuring raw footage of F4 and F1 on-boards cameras for each participant. No editing.

#### GUEST PASS

Accreditation is necessary for any person to access circuit's facilities. The pass includes access to paddock and lounge above the pit, lunch at the Panoramic Restaurant, end of day cocktail and a souvenir gift.