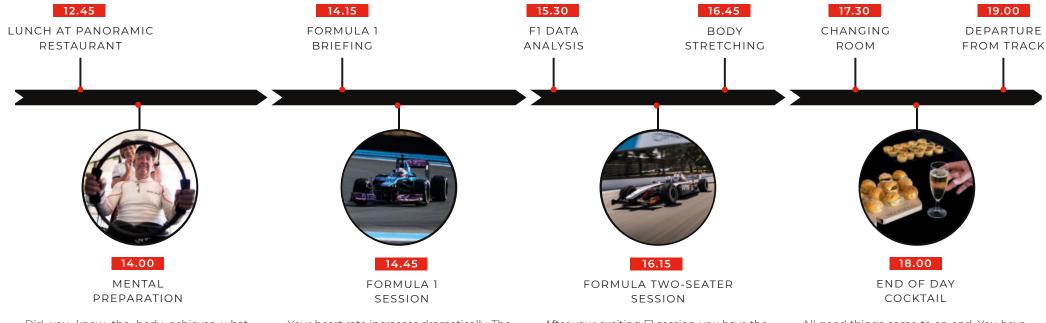

# THE DAY\*

Did you know the body achieves what the mind believes? To be 100% ready to drive a truly modern Formula 1 car, our mental coach will give you all the tools to unlock your full potential, boost your selfconfidence, and effectively manage your emotions.

Take a deep breath, close your eyes and stay focus. The best is yet to come.

Your heart rate increases dramatically. The F1 engine wakes up and roars. Fantastic. Amazing. Breathtaking. No words can describe what you will experience in a Formula 1. You shift into 1<sup>st</sup> gear and hit the track to live the craziest drive of your life.

After a series of sharp turns, you dive onto the pit straight, pedal to the metal, your eyes round like marbles before slamming on the brakes and feeling your seatbelt hold back all the G-forces in your body. After this unforgettable experience, you will never watch a Grand Prix in the same way again! After your exciting FI session, you have the chance to go back on track, but this time as a passenger aboard the Formula twoseater, driven by a professional race driver.

Although you are not behind the wheel, you are in the best seat to experience all the thrills of a single-seater at full throttle. Fasten your seatbelt and get ready to feel the adrenaline rush through your entire body, thanks to the awesome acceleration, powerful braking and G-force in every corner. All good things come to an end. You have just completed this once-in-a-lifetime experience. It's now time to share your first impressions and highlights of the day with your fellow racers and Winfield team members over a glass of champagne. Appetizers, treats and surprises await you on the terrace overlooking the racetrack.