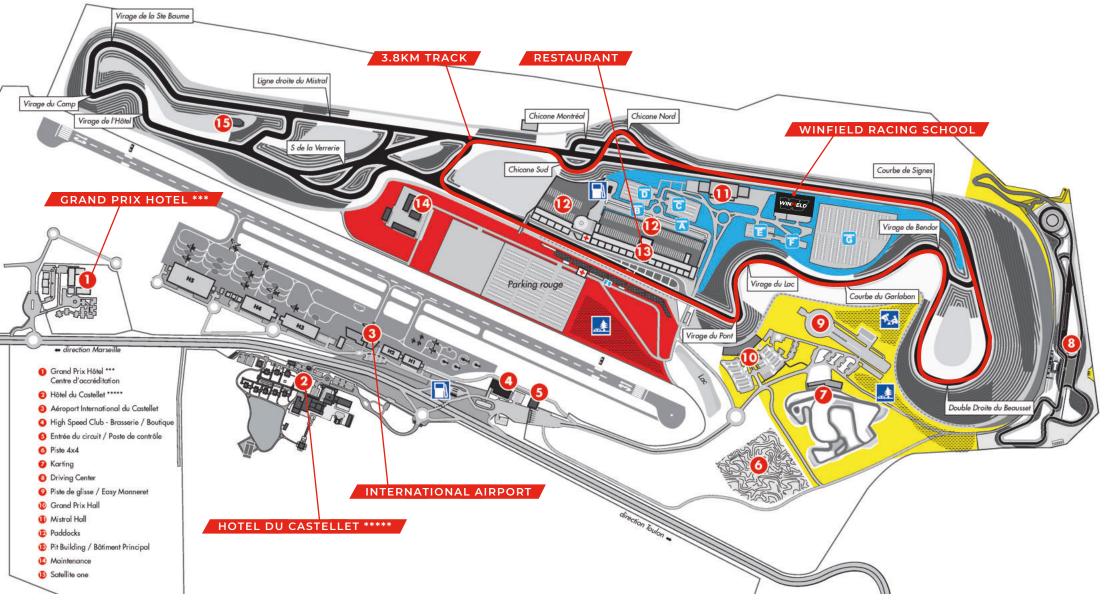

understand English or French fluently
- Minimum age of 22 and a maximum age of 65
- Hold a full current and valid driving licence
- Height between 1.55 metres and 1.85 metres
- Maximum weight of 90 kgs
- Maximum foot size of EU 45

Participants not matching the height and weight criteria mentioned above have the possibility to register to the event by accepting the risk to be refused from all or part of the on-track activities if they do not successfully perform and complete the standard safety procedures. In that case, participants accept that no refund or compensation will be made.

DO YOU NEED MORE INFORMATION? Car damage conditions, insurances, cancellation terms, payment terms...

#### CLICK HERE TO READ OUR TERMS & CONDITIONS

# FI DRIVING EXPERIENCE





# CIRCUIT PAUL RICARD











OFFICIAL PARTNER

## *our* STRENGHTS

- Global vision
- Historic legitimacy
- Car industry and motorsport experience
- Valuable global motorsport business network
- Unique location at Circuit Paul Ricard

## FI DRIVING EXPERIENCE CONTACT

Glenn MORIZUR - Sales & Business Coordinator WINFIELD RACING SCHOOL T: +33 (0)6 18 36 86 06 sales@winfieldracingschool.com

Sec. Sec.