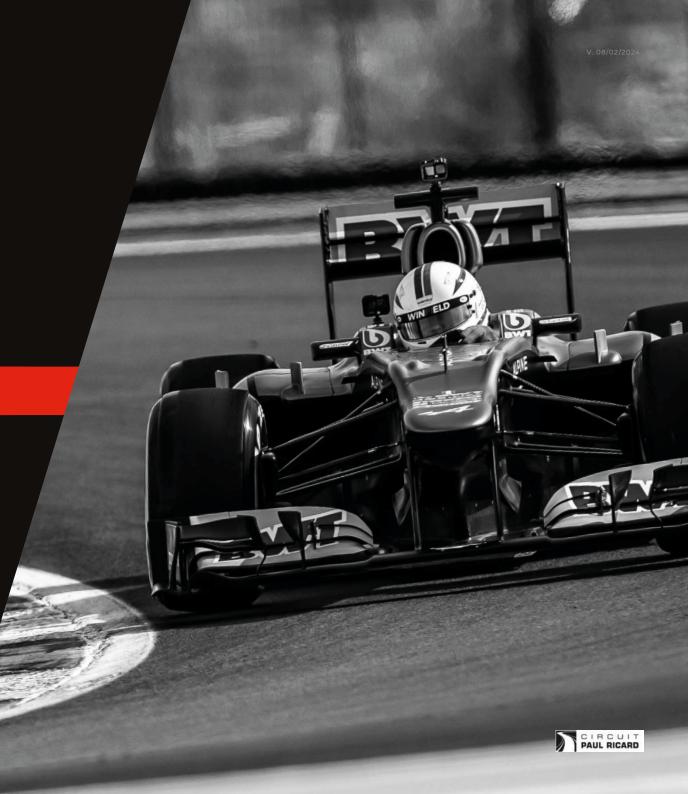

Once you're suited up in your racing gear, it's time to attend the general and dedicated safety briefing to learn the FIA rules! Before each driving session, Winfield instructors will also teach you the basics of driving a single-seater. Let's face it! The Paul Ricard circuit is known to be very technical. Learn all the details of the famous French racetrack before your first driving session.

### TRACK SOLUTION

Circuit Paul Ricard Solution 3D - <mark>3,853 km</mark>