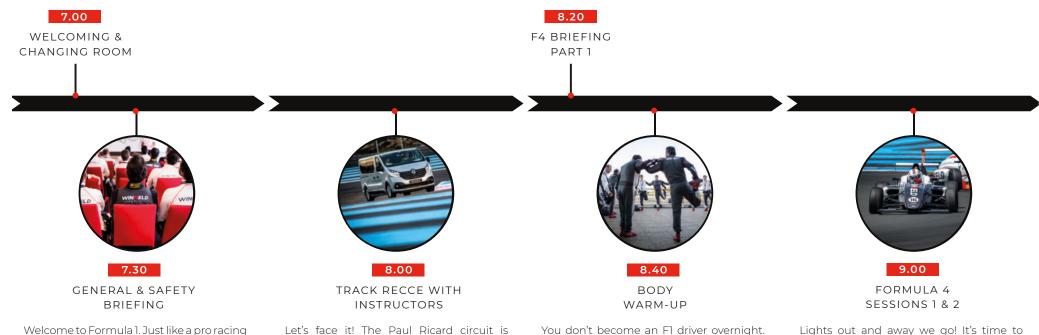

Welcome to Formula I. Just like a proracing driver, your fireproof equipment and helmet, which will be with you throughout the day, are meticulously prepared and waiting for you in individual lockers.

Once you're suited up in your racing gear, it's time to attend the general and dedicated safety briefing to learn the FIA rules! Before each driving session, Winfield instructors will also teach you the basics of driving a single-seater. Let's face it! The Paul Ricard circuit is known to be very technical. Learn all the details of the famous French racetrack before your first driving session.

Get on board a minivan and let the Winfield instructors guide you step by step to learn the perfect racing lines, the braking points and the apex of each corner. You don't become an FI driver overnight. Except at Winfield. Nevertheless, racing requires to be in an excellent physical condition.

Fortunately, we've got you covered. Our professional physiotherapists will assist you in your physical and mental preparation: muscle warm-up and toning, reflex and concentration testing, post-driving stretching, and much more. Congratulations! You are now fully prepared to take the wheel. Lights out and away we go! It's time to experience the unique sensations of driving a Formula 4 car.

You might be feeling a bit nervous, knowing that the car could spin at the slightest mistake. Fortunately, first laps take place behind the safety car. This will help you understand the car's behaviour in the best conditions. At the end of the session, you'll return to the pitlane for a quick check. However, stay in the car, as the second session begins immediately!