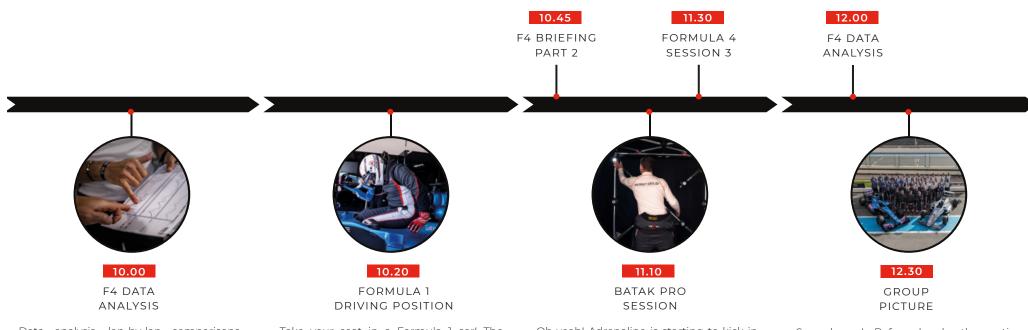

# THE DAY\*

Data analysis, lap-by-lap comparisons, braking force, re-acceleration time, like pro racing drivers, Winfield engineers are by your side after each track session to analyze your driving skills. They provide valuable tips and advice thanks to the data acquisition from your car.

These debriefings allow you to set new objectives for each session, and improve your on-track performance, without forgetting the main goal: enjoyment. Take your seat in a Formula 1 car! The engine may not be running yet, but you're taking the next step towards your ultimate dream.

During this essential step, the BWT Alpine FI Team will adjust your seat and mirrors position, assess your braking force and steering ability, and instruct you on safety procedures, such as exiting the car in a minimum amount of time. The safety of each participant takes top priority at Winfield throughout the event. Oh yeah! Adrenaline is starting to kick in. You feel yourself getting faster and faster. It's a sign the extremely challenging Batak Pro is helping you to progress. This is an essential tool for Formula 1 drivers to improve reaction time and hand/eye coordination.

Can you beat Esteban Ocon's record of 147 points in only one minute? Go!

Say cheese! Before lunch, the entire Winfield team and BWT Alpine FI Team will gather on the pitlane to capture a group photo. Okay, maybe you haven't driven the FI car on track yet, but it's time to capture this unforgettable day. The mood is festive, and the excitement is in the air. You are invited to take place between the FI cars.