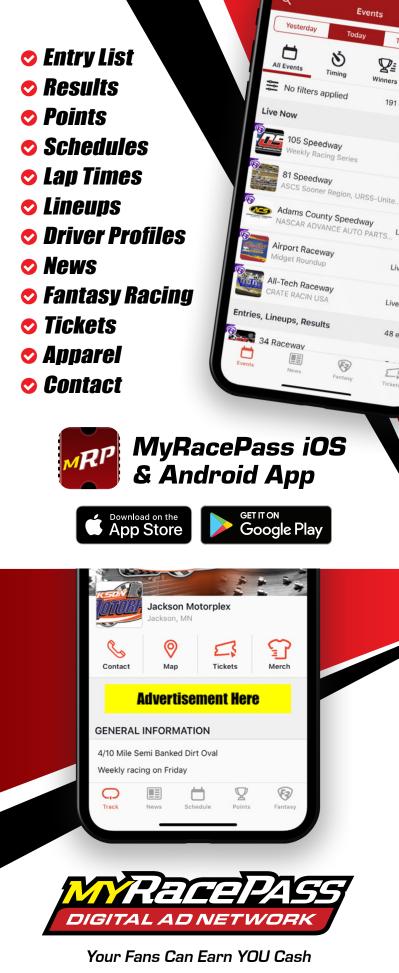

#### Get Your Track on the MyRacePass App

- Entries, Lineups, Live Timing, Results and more automatically share to the app!
- Fantasy Racing allows your fans to play along with the action
- Input Track Information, Sell Tickets and send Push Notifications to fans

#### Every Website Feature You Need

- Photos, Videos, News, About pages and more
- Clickable Sponsor Logos
- MyRacePass App Integration with News, Points and Race Day Information