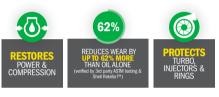

**FR3 FRICTION REDUCER**° uses 3 patented synthetic lubricants, including a nano lubricant, to fill and attach to the microscopic crevices inside the engine. \*Use with following 2 oil changes