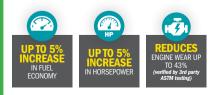

**FR3 FRICTION REDUCER**° uses 3 patented synthetic lubricants, including a nano lubricant, to fill and attach to the microscopic crevices inside the engine. \*Use with following 2 oil changes