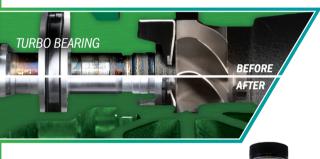

INCREASES FUEL ECONOMY

INCREASES LUBRICITY

BEFORE

AFTER

**STICTION ELIMINATOR**\* provides the initial clean up to the entire oil system. Guaranteed to remove 100% of stiction from turbo bearings, HEUI injectors, rings, oil pump and more. \**Initial treatment, use with next oil change* 