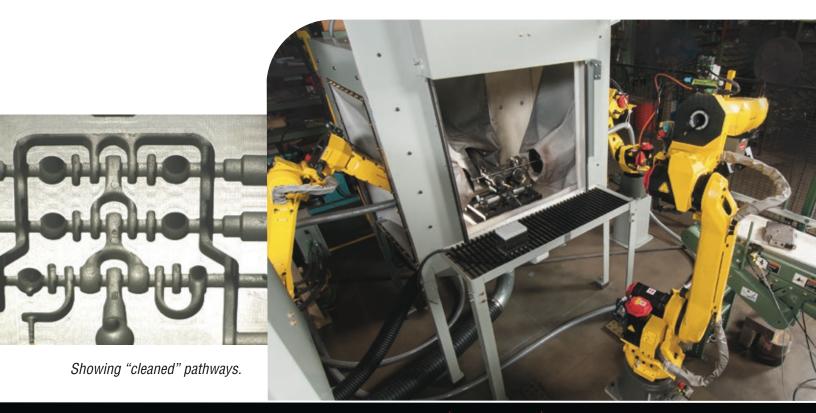

## DELIVERING RESULTS, RELIABILITY & ROCK SOLID DEPENDABILITY.

Recipro-Blast® is a unique blast system which can:

- Remove scale from internal passage ways or recessed areas
- Clean core residue
- Remove flash and burrs
- Work where converging holes are present
- Concentrate the blast stream in cross holes (programmable)
- Be fully automated

Castings as well as machined parts with critical surfaces can be cleaned or de-burred using the **Recipro-Blast**<sup>®</sup> system.

A wide range of applications, and part configurations can be processed with several choices of blast media or shot, and varied pressure.