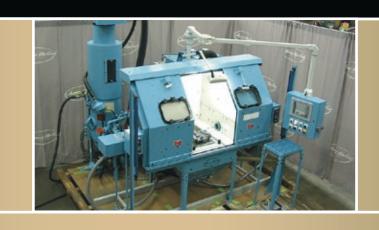

## **RECIPRO-BLAST**<sup>®</sup>

The **Recipro-Blast**<sup>®</sup> System creates a 360° blast cloud within a confined space. This can be done with different nozzle configurations, or with opposing or converging nozzles. The blast media erupts into a cloud which then cleans, descales, or peens the surrounding area.

Castings as well as machined parts with critical surfaces can be cleaned or de-burred using the **Recipro-Blast**<sup>®</sup> system.

A wide range of applications, and part configurations can be processed with several choices of blast media or shot, and varied pressure.