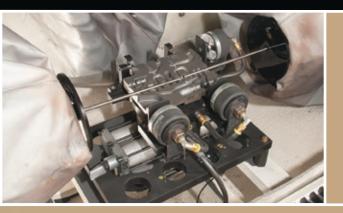

## **RECIPRO-BLAST**<sup>®</sup>

The **Recipro-Blast**<sup>®</sup> System creates a 360° blast cloud within a confined space. This can be done with different nozzle configurations, or with opposing or converging nozzles. The blast media erupts into a cloud which then cleans, descales, or peens the surrounding area.

Castings as well as machined parts with critical surfaces can be cleaned or de-burred using the **Recipro-Blast**<sup>®</sup> system.

A wide range of applications, and part configurations can be processed with several choices of blast media or shot, and varied pressure.