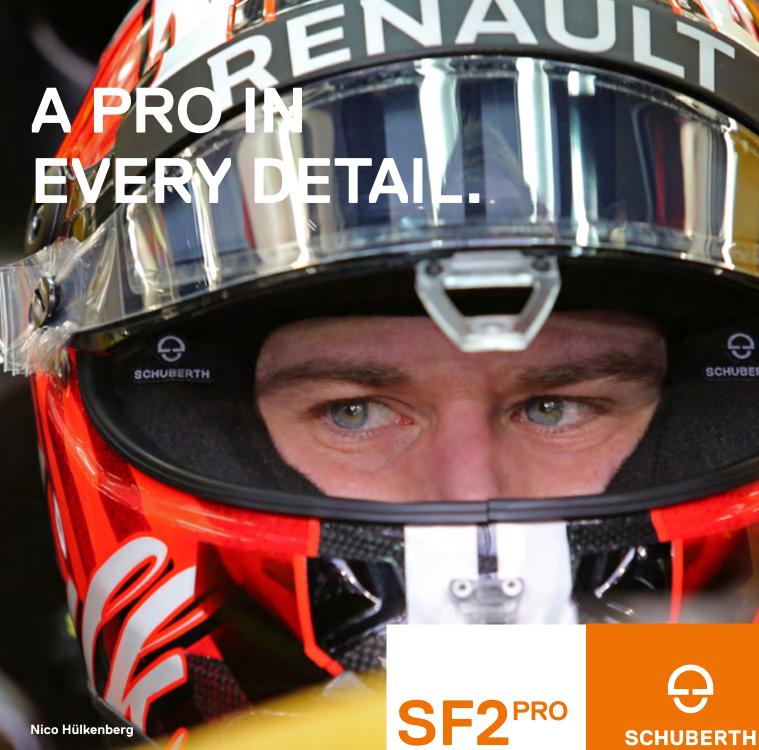

For dealers, an attention-grabbing range extension. For fans, an exceptional collector's item.

SCHUBERTH

Nico Hülkenberg

SCHUBERTH

WWW.SCHUBERTH.COM

# SF2PRO

- Tested to highest standards
   Helmet: FIA Standard 8860-2010
   Snell SA/2015
   H.A.N.S. System: FIA Standard
   8858-2010
- Weight from 1.150g
- Newly designed carbon fibre outer shell:
   Up to 19 carbon layers
- Optimised aerodynamics through development in our own wind channel
- Inner lining: Individual adaptation
   Prepared cable channels
- New Nomex® material
- New spare parts adjusted for even more racing series
- Attachable sun peak
- New ventilation scoops for excellent ventilation in open and closed cockpits
- Helmet skirt
- Removable cutout in ear pads

Feel at home on the race tracks of the world, where one second can make all the difference. The SF2 PRO benefits from our years of Formula 1 experience. This expertise is reflected in every helmet detail: minimal weight, attachable sun peak and new ventilation scoops help keep you cool headed and focussed. Anyone who has driven the 24 hours of Le Mans or competed in the NASCAR series will understand the importance of perfection, even in the smallest details. Although they may not be noticeable in the first few minutes, they may end up being the key to racing success.