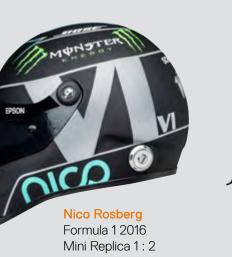

RACE and have fun.

Size does not matter: exact copies of our helmets in 1:2 scale. Just like their big brothers, the miniatures are designed by the same designers who work on our racing helmets, and handmade by a team of highly qualified technicians using high-tech components to construct the shell, inner lining and visor.

A driver's helmet is a personal signature, a unique identifying feature. An exclusiove range of SCHUBERTH helmets, selected from the exciting racing series -Formula 1, Formula E, World Endurance Championship (WEC), are now available as 1:2 miniatures. The mini-helmet-range will grow continuously. Helmets of additional drivers from more and more series will become available in the future.