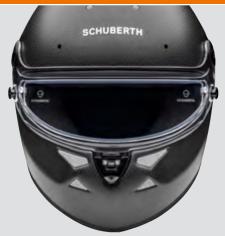

# SF2PRO

- Tested to highest standards
   Helmet: FIA Standard 8860-2010
   Snell SA/2015
   H.A.N.S. System: FIA Standard
   8858-2010
- Weight from 1.150g
- Newly designed carbon fibre outer shell:
   Up to 19 carbon layers
- Optimised aerodynamics through development in our own wind channel
- Inner lining: Individual adaptation
   Prepared cable channels
- New Nomex® material
- New spare parts adjusted for even more racing series
- Attachable sun peak
- New ventilation scoops for excellent ventilation in open and closed cockpits
- Helmet skirt
- Removable cutout in ear pads

Feel at home on the race tracks of the world, where one second can make all the difference. The SF2 PRO benefits from our years of Formula 1 experience. This expertise is reflected in every helmet detail: minimal weight, attachable sun peak and new ventilation scoops help keep you cool headed and focussed. Anyone who has driven the 24 hours of Le Mans or competed in the NASCAR series will understand the importance of perfection, even in the smallest details. Although they may not be noticeable in the first few minutes, they may end up being the key to racing success.