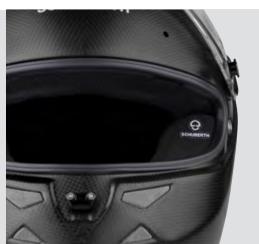

# SF2PRO

- Tested to highest standards
   Helmet: FIA Standard 8860-2010
   Snell SA/2015
   H.A.N.S. System: FIA Standard
   8858-2010
- Weight from 1.150g
- Newly designed carbon fibre outer shell:
   Up to 19 carbon layers
- Optimised aerodynamics through development in our own wind channel
- Inner lining: Individual adaptation
   Prepared cable channels
- New Nomex® material
- New spare parts adjusted for even more racing series
- Attachable sun peak
- New ventilation scoops for excellent ventilation in open and closed cockpits
- Helmet skirt
- Removable cutout in ear pads

Feel at home on the race tracks of the world, where one second can make all the difference. The SF2 PRO benefits from our years of Formula 1 experience. This expertise is reflected in every helmet detail: minimal weight, attachable sun peak and new ventilation scoops help keep you cool headed and focussed. Anyone who has driven the 24 hours of Le Mans or competed in the NASCAR series will understand the importance of perfection, even in the smallest details. Although they may not be noticeable in the first few minutes, they may end up being the key to racing success.