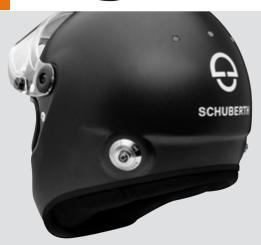

# SF2PRO

- Tested to highest standards
   Helmet: FIA Standard 8860-2010
   Snell SA/2015
   H.A.N.S. System: FIA Standard
   8858-2010
- Weight from 1.150g
- Newly designed carbon fibre outer shell:
   Up to 19 carbon layers
- Optimised aerodynamics through development in our own wind channel
- Inner lining: Individual adaptation
   Prepared cable channels
- New Nomex® material
- New spare parts adjusted for even more racing series
- Attachable sun peak
- New ventilation scoops for excellent ventilation in open and closed cockpits
- Helmet skirt
- Removable cutout in ear pads

Feel at home on the race tracks of the world, where one second can make all the difference. The SF2 PRO benefits from our years of Formula 1 experience. This expertise is reflected in every helmet detail: minimal weight, attachable sun peak and new ventilation scoops help keep you cool headed and focussed. Anyone who has driven the 24 hours of Le Mans or competed in the NASCAR series will understand the importance of perfection, even in the smallest details. Although they may not be noticeable in the first few minutes, they may end up being the key to racing success.