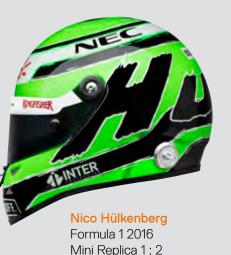

RACE and have fun.

Size does not matter: exact copies of our helmets in 1:2 scale. Just like their big brothers, the miniatures are designed by the same designers who work on our racing helmets, and handmade by a team of highly qualified technicians using high-tech components to construct the shell, inner lining and visor.

A driver's helmet is a personal signature, a unique identifying feature. An exclusiove range of SCHUBERTH helmets, selected from the exciting racing series -Formula 1, Formula E, World Endurance Championship (WEC), are now available as 1:2 miniatures. The mini-helmet-range will grow continuously. Helmets of additional drivers from more and more series will become available in the future.

#### Nico Hülkenberg Formula 1 2017

Winning helmet