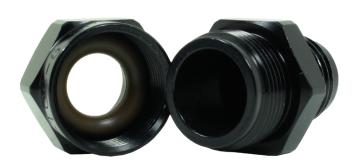

Constructed from 6061-T6 Aluminium, Black Anodisied finish and incorporating a Viton O-Ring to seal the fitting onto the appropriate hose tail, you won't get much better than these fittings.

With this simple screw together fitting in your inventory, you won't need to weld a male fitting on, or use clamps when converting appropriate hose tails to AN Male threads anymore.

Contact your nearest Speedflow dealer for more information

\*\* Note: The O-ring requires a parallel section to seat and seal. Maximum Barb Diameter: 5/16" = 0.375" or 9.5 mm 3/8" = 0.457" or 11.6 mm\*