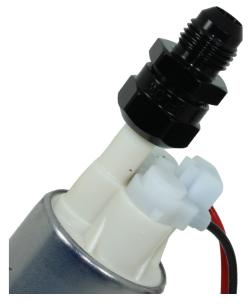

Date: 8th Oct 2021

Part Number: 618-T05-06-BLK and 618-T06-06-BLK

Description: HOSE TAIL ADAPTER TO -6 MALE

Looking for a simple way to convert your fuel pump or hose tails to a AN Fitting, Look no further!! Our new 618-T Series adapter's work perfectly for converting your 5/16" or 3/8" hose tails to a -6 AN Male fitting.

Constructed from 6061-T6 Aluminium, Black Anodisied finish and incorporating a Viton O-Ring to seal the fitting onto the appropriate hose tail, you won't get much better than these fittings.

With this simple screw together fitting in your inventory, you won't need to weld a male fitting on, or use clamps when converting appropriate hose tails to AN Male threads anymore.