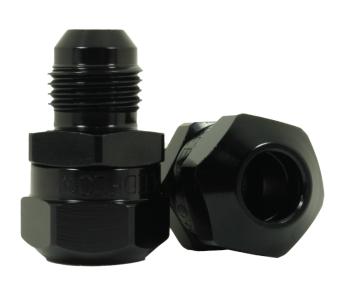

Date: 8th Oct 2021

Part Number: 618-T05-06-BLK and 618-T06-06-BLK

Description: HOSE TAIL ADAPTER TO -6 MALE

Looking for a simple way to convert your fuel pump or hose tails to a AN Fitting, Look no further!! Our new 618-T Series adapter's work perfectly for converting your 5/16" or 3/8" hose tails to a -6 AN Male fitting.

Constructed from 6061-T6 Aluminium, Black Anodisied finish and incorporating a Viton O-Ring to seal the fitting onto the appropriate hose tail, you won't get much better than these fittings.

With this simple screw together fitting in your inventory, you won't need to weld a male fitting on, or use clamps when converting appropriate hose tails to AN Male threads anymore.