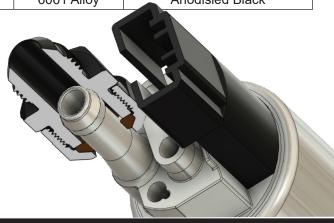

Date: 8th Oct 2021

Part Number: 618-T05-06-BLK and 618-T06-06-BLK

Description: HOSE TAIL ADAPTER TO -6 MALE

Looking for a simple way to convert your fuel pump or hose tails to a AN Fitting, Look no further!! Our new 618-T Series adapter's work perfectly for converting your 5/16" or 3/8" hose tails to a -6 AN Male fitting.

Constructed from 6061-T6 Aluminium, Black Anodisied finish and incorporating a Viton O-Ring to seal the fitting onto the appropriate hose tail, you won't get much better than these fittings.

With this simple screw together fitting in your inventory, you won't need to weld a male fitting on, or use clamps when converting appropriate hose tails to AN Male threads anymore.