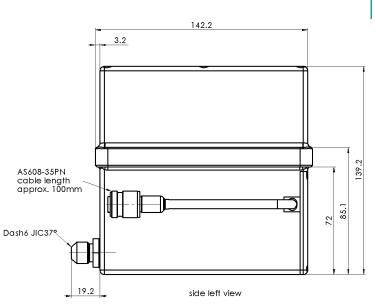

#### **Mechanical dimensions**

#### Mechanical data:

Dimensions L x W x H approx. 143 x 91 x 140 mm
Weight approx. 1700 g
Fitting for air pressure outlet Dash6

#### Connector:

Deutsch 6 pin AS608-35PN

#### Port description (pneumatic)

| Port | Function            | Dimension | max.torque [Ncm] |
|------|---------------------|-----------|------------------|
| 1    | Air pressure outlet | Dash6     | 1200             |