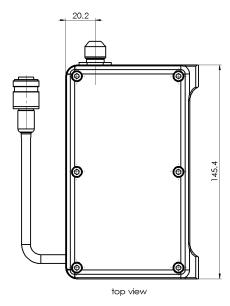

### **Assembly dimensions**

The specifications contained in this document are subject to change at any time and at the discretion of MEGA-Line and without prior warning. MEGA-Line accepts no responsibility for any claims or damage arising from the use of this document, or from the use of modules based on this document, including but not limited to claims or damage based on infringement of patents, copyrights or other intellectual property rights.

#### Mechanical data:

Dimensions L x W x H approx. 143 x 91 x 140 mm
Weight approx. 1700 g
Fitting for air pressure outlet Dash6