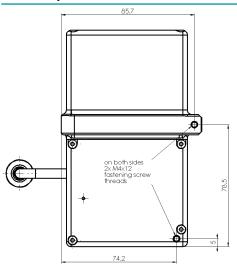

### **Assembly dimensions**

The specifications contained in this document are subject to change at any time and at the discretion of MEGA-Line and without prior warning. MEGA-Line accepts no responsibility for any claims or damage arising from the use of this document, or from the use of modules based on this document, including but not limited to claims or damage based on infringement of patents, copyrights or other intellectual property rights.

#### **Mechanical dimensions**

#### Mechanical data:

Dimensions L x W x H approx. 143 x 91 x 140 mm
Weight approx. 1700 g
Fitting for air pressure outlet Dash6