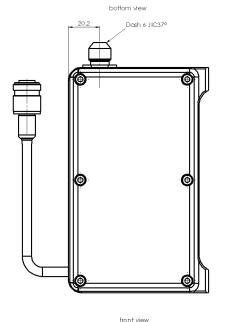

### **Assembly dimensions**

The specifications contained in this document are subject to change at any time and at the discretion of MEGA-Line and without prior warning. MEGA-Line accepts no responsibility for any claims or damage arising from the use of this document, or from the use of modules based on this document, including but not limited to claims or damage based on infringement of patents, copyrights or other intellectual property rights.

#### Mechanical data:

Dimensions L x W x H approx. 143 x 91 x 140 mm
Weight approx. 1700 g
Fitting for air pressure outlet Dash6

#### Port description (pneumatic)

| Port | Function            | Dimension | max.torque [Ncm] |
|------|---------------------|-----------|------------------|
| 1    | Air pressure outlet | Dash6     | 1200             |