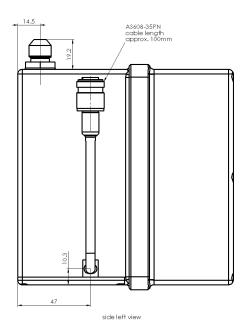

### **Assembly dimensions**

The specifications contained in this document are subject to change at any time and at the discretion of MEGA-Line and without prior warning. MEGA-Line accepts no responsibility for any claims or damage arising from the use of this document, or from the use of modules based on this document, including but not limited to claims or damage based on infringement of patents, copyrights or other intellectual property rights.

#### Connector:

Deutsch 6 pin AS608-35PN

#### Mechanical data:

Dimensions L x W x H approx. 143 x 91 x 140 mm
Weight approx. 1700 g
Fitting for air pressure outlet Dash6