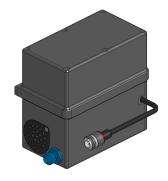

#### **Description / features**

The compressor GT uC is a stand alone compressor with integrated reservoir and control system. The unit preserves the reservoir pressure to an applied value and monitors the operating conditions like supply voltage, current and temperature.

#### Mechanical data:

Dimensions L x W x H approx. 143 x 91 x 140 mm
Weight approx. 1700 g
Fitting for air pressure outlet Dash6

#### Connector:

Deutsch 6 pin AS608-35PN