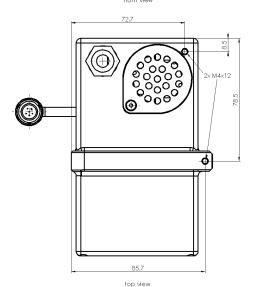

#### **Mechanical dimensions**

#### Pin assignment (electric)

| Pin | Function | Dia [AWG] | Туре |
|-----|----------|-----------|------|
| 1   | +12V     | 22        | pwr  |
| 2   | GND      | 22        | pwr  |
| 3   | GND      | 22        | pwr  |
| 4   | CAN low  | 26        | data |
| 5   | CAN high | 26        | data |
| 6   | +12V     | 22        | pwr  |

#### Mechanical data:

Dimensions L x W x H approx. 143 x 91 x 140 mm
Weight approx. 1700 g
Fitting for air pressure outlet Dash6