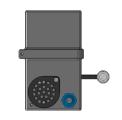

#### Port description (pneumatic)

| Port | Function            | Dimension | max.torque [Ncm] |
|------|---------------------|-----------|------------------|
| 1    | Air pressure outlet | Dash6     | 1200             |

### Attention!

Both - compressor air inlet and pressure balance orifice must not be covered or restricted in any way!

The specifications contained in this document are subject to change at any time and at the discretion of MEGA-Line and without prior warning, MEGA-Line accepts no responsibility for any claims or damage arising from the use of this document, or from the use of modules based on this document, including but not limited to claims or damage based on infringement of patents, copyrights or other intellectual property rights.