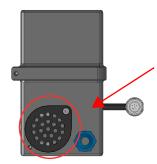

### Attention!

Both - compressor air inlet and pressure balance orifice must not be covered or restricted in any way!

The specifications contained in this document are subject to change at any time and at the discretion of MEGA-Line and without prior warning, MEGA-Line accepts no responsibility for any claims or damage arising from the use of this document, or from the use of modules based on this document, including but not limited to claims or damage based on infringement of patents, copyrights or other intellectual property rights.