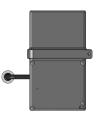

ng voltage 13.5V nom.

Operating current (electronic) < 300mA

Operating current (compressor) approx. 10A @ 30% duty cycle

#### Mechanical data:

Dimensions L x W x H approx. 143 x 91 x 140 mm
Weight approx. 1700 g
Fitting for air pressure outlet Dash6

#### Pneumatic data:

Max. operating pressure8 barNominal pressure6 bar

#### Connector:

Deutsch 6 pin AS608-35PN

#### Temperature range:

Ambient (min/max) 0 .. +65°C

### Operating range:

Max. duty cycle 40% In conjunction with max. compressor temperature 65°C

#### Ordering information:

Article no. 470-111-011a
Order no. 11489



MEGA-Line RACING ELECTRONIC GmbH Haunersdorfer Str.3 D - 93342 Saal a.d. Donau

#### Germany

Phone: +49 (0) 9441 6866 - 0 Fax: +49 (0) 9441 6866 - 11 Mail: info@mega-line.com Web: www.mega-line.com









The specifications contained in this document are subject to change at any time and at the discretion of MEGA-Line and without prior warning. MEGA-Line accepts no responsibility for any claims or damage arising from the use of this document, or from the use of modules based on this document, including but not limited to claims or damage based on infringement of patents, copyrights or other intellectual property rights.

## Type No. 470-111-011a

# MEGNAL RACING ELECTHONIC

MEGA-Line RACING ELECTRONIC GmbH Haunersdorfer Str.3 D - 93342 Saal a.d. Donau

Germany

Phone: +49 (0) 9441 6866 - 0 Fax: +49 (0) 9441 6866 - 11 Mail: info@mega-line.com Web: www.mega-line.com

#### Pin assignment (electric)

| Pin | Function | Dia [AWG] | Туре |
|-----|----------|-----------|------|
| 1   | +12V