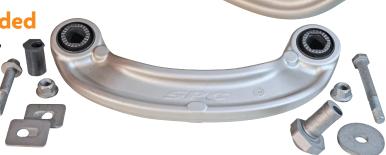

# #72370 - S550 Mustang Adjustable Rear Camber Arm

# High Rate Rubber Bushings

- Maintains OE NVH (Noise, Vibration and Harshness) levels
- Longer life vs rod ends
- Provides performance handling

### 2 Lock Plates for OE Slot

No slippage

#### All hardware included

- Bolts, nuts, plates, cams, inserts, washer for both ends of arm
- Hex chromate free, environment friendly,
   700 hr salt spray tested for rust-free long life

## Fully Forged Aluminum Arm

- 11% weight saving vs. OE arm
- Maintains factory frame and drive shaft clearance
- Exceeds OE strength

#### -2° to +3° Camber Change

- Improve rear tracking and handling
- Fine-tune change with eccentric insert
- Easy 'live' adjustment with the wheel on

Designed, engineered, tested and assembled in Colorado